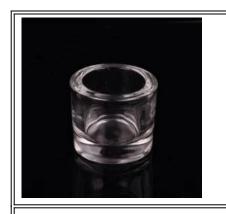

## Wedding decoration votive candle holder glass candle jar with lid

| Product Details |                  |                                                                                                                                                                                                                  |
|-----------------|------------------|------------------------------------------------------------------------------------------------------------------------------------------------------------------------------------------------------------------|
| ×               | Itme No          | SGHY16011902                                                                                                                                                                                                     |
|                 | Size             | Top dia 80mm  Bottom dia 80mm  Height 84mm  Weight 302g  Capacity 275ml  Lid:  Top dia 79mm  Bottom dia 66mm  Height 20mm  Weight 122g                                                                           |
|                 | Surface finish   | Wedding decoration votive candle holder glass candle jar with lid                                                                                                                                                |
|                 | Material         | High white glass                                                                                                                                                                                                 |
|                 | Surface finish   | color spray, electroplating, etc are avialable                                                                                                                                                                   |
|                 | Sample           | 7days                                                                                                                                                                                                            |
|                 | Terms of payment | 30% deposit by T/T in advance and the balance after showing copy of L/C                                                                                                                                          |
|                 | Certification    | ASTM Test (for candle holder)                                                                                                                                                                                    |
|                 | For your choice  | 1, Any logo printing on glass body 2, Any color painted, frosted, electroplating, logo laser for the finish 3, Special packing like shrink wrap, color gift box, white box etc 4, Any shape, size meet your need |