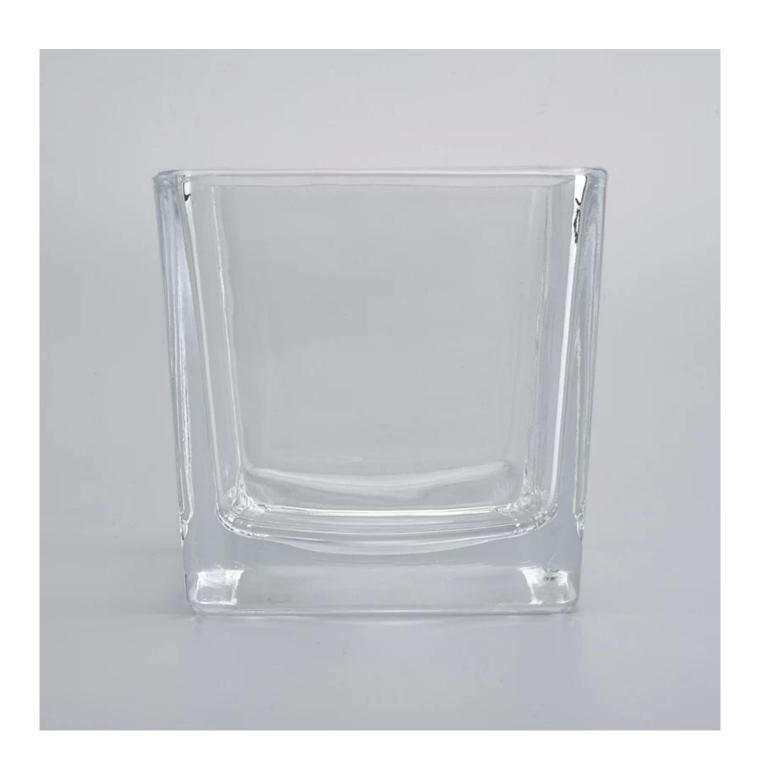

# Flexible size design can be expanded quickly Your market

Top DIA.: 98mm

Bottom diameter: 90mm

Height: 100mm. Capacity: 580ml. Weight: 716g

We translate your ideas into creative spices products, we sell yourself in the local market.

#### feature of product

- 1. High quality home decorative glass incense bottle.
- 2. Applicable to hotel, wedding, etc.
- 3. Meet the function of ASTM test products.