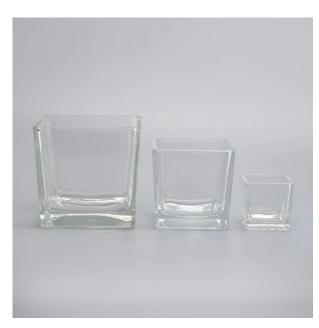

# Flexible size design can be expanded quickly Your market

Top DIA.: 98mm

Bottom diameter: 90mm

Height: 100mm. Capacity: 580ml. Weight: 716g

We translate your ideas into creative spices products, we sell yourself in the local market.

#### Let you choose

- 1. Various drawings and sizes are available.
- 2. Any painted, cutting, plating, laser model processing tool.
- 3. Shrink film, color gift box, white gift box and other special packaging. We have a quality control committeeOTKa3
- 5. We have seminars and professional warehouses to ensure delivery time.