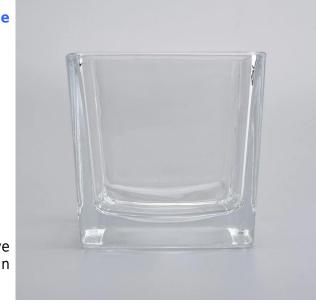

# Flexible size design can be expanded quickly Your market

Top DIA.: 98mm

Bottom diameter: 90mm

Height: 100mm. Capacity: 580ml. Weight: 716g

We translate your ideas into creative spices products, we sell yourself in the local market.

#### feature of product

- 1. High quality home decorative glass incense bottle.
- 2. Applicable to hotel, wedding, etc.
- 3. Meet the function of ASTM test products.