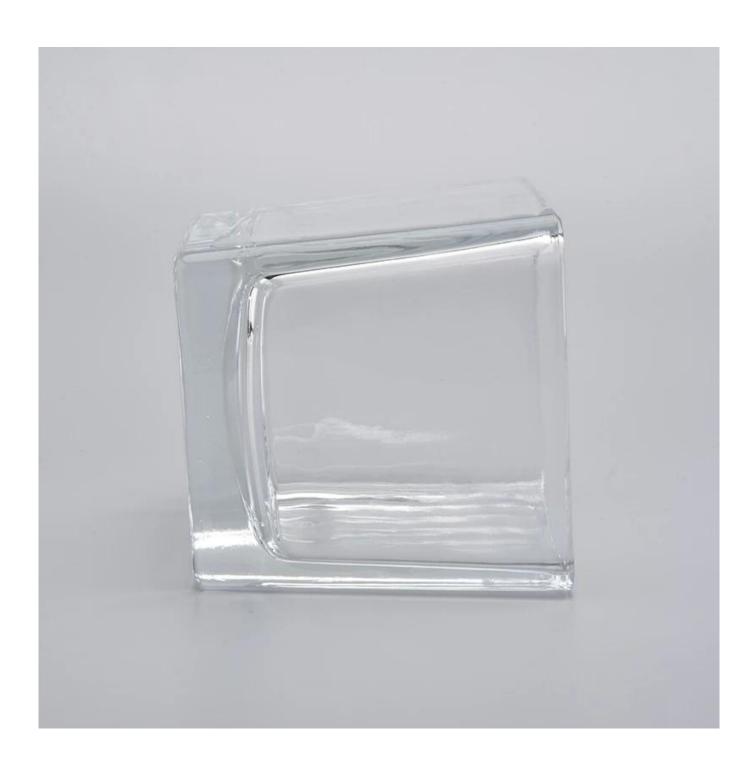

# Flexible size design can be expanded quickly Your market

Top DIA.: 98mm

Bottom diameter: 90mm

Height: 100mm. Capacity: 580ml. Weight: 716g

We translate your ideas into creative spices products, we sell yourself in the local market.

#### feature of product

- 1. High quality home decorative glass incense bottle.
- 2. Applicable to hotel, wedding, etc.
- 3. Meet the function of ASTM test products.