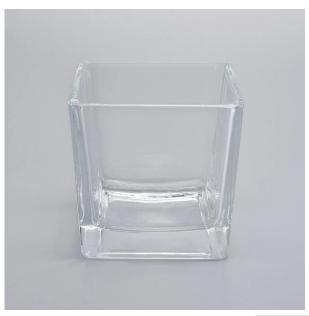

# Flexible size design can be expanded quickly Your market

Top DIA.: 98mm

Bottom diameter: 90mm

Height: 100mm. Capacity: 580ml. Weight: 716g

We translate your ideas into creative spices products, we sell yourself in the local market.

#### feature of product

- 1. High quality home decorative glass incense bottle.
- 2. Applicable to hotel, wedding, etc.
- 3. Meet the function of ASTM test products.