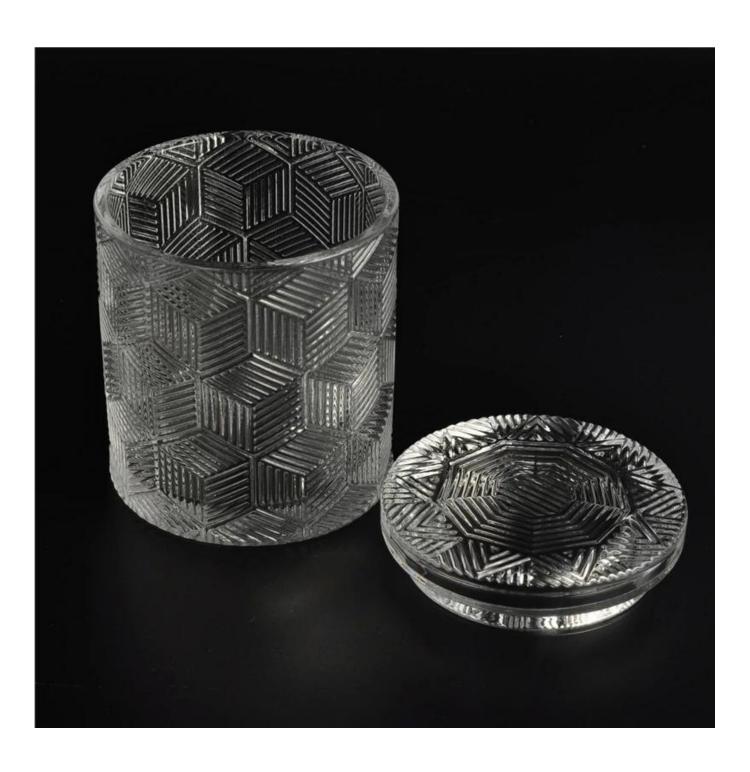

# Decorative candle holder tealight candle holder votive candle holder

| Product Details |                    |                                                                                                                                                                                                                  |
|-----------------|--------------------|------------------------------------------------------------------------------------------------------------------------------------------------------------------------------------------------------------------|
|                 | Itme No            | SGHY16011907                                                                                                                                                                                                     |
|                 | Size               | Top dia 53mm Bottom dia 53mm Height 55mm Weight 107g Capacity 77ml                                                                                                                                               |
|                 | Surface<br>finish  | Decorative candle holder tealight candle holder votive candle holder                                                                                                                                             |
|                 | Material           | High white glass                                                                                                                                                                                                 |
|                 | Surface<br>finish  | color spray, electroplating, frosted etc are avialable                                                                                                                                                           |
|                 | Sample             | 7days                                                                                                                                                                                                            |
|                 | Terms of payment   | 30% deposit by T/T in advance and the balance after showing copy of L/C                                                                                                                                          |
|                 | Certification      | ASTM Test (for candle holder)                                                                                                                                                                                    |
|                 | For your<br>choice | 1, Any logo printing on glass body 2, Any color painted, frosted, electroplating, logo laser for the finish 3, Special packing like shrink wrap, color gift box, white box etc 4, Any shape, size meet your need |