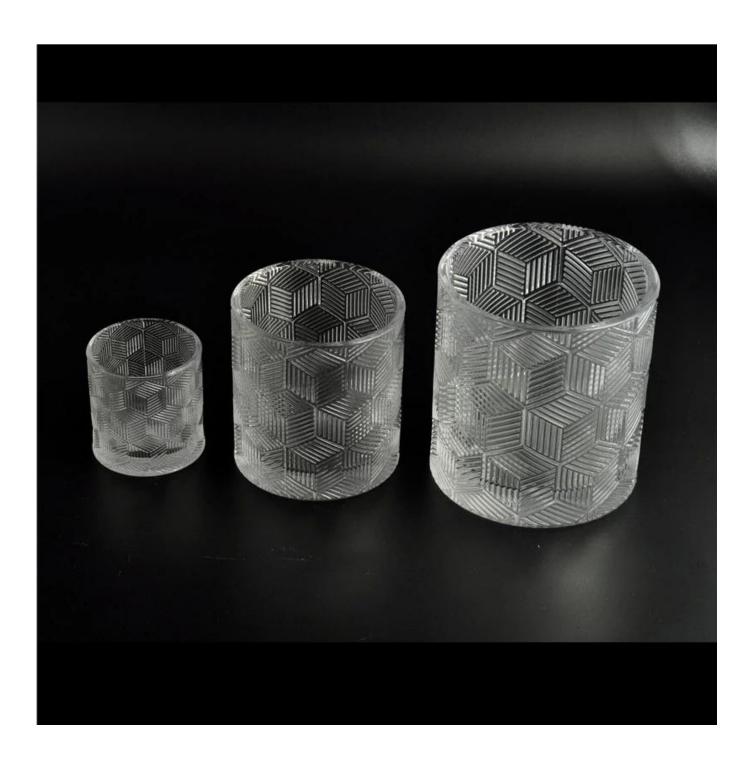

# Decorative candle holder tealight candle holder votive candle holder

| Product Details |                    |                                                                                                                                                                                                                  |
|-----------------|--------------------|------------------------------------------------------------------------------------------------------------------------------------------------------------------------------------------------------------------|
|                 | Itme No            | SGHY16011907                                                                                                                                                                                                     |
|                 | Size               | Top dia 53mm Bottom dia 53mm Height 55mm Weight 107g Capacity 77ml                                                                                                                                               |
|                 | Surface<br>finish  | Decorative candle holder tealight candle holder votive candle holder                                                                                                                                             |
|                 | Material           | High white glass                                                                                                                                                                                                 |
|                 | Surface<br>finish  | color spray, electroplating, frosted etc are avialable                                                                                                                                                           |
|                 | Sample             | 7days                                                                                                                                                                                                            |
|                 | Terms of payment   | 30% deposit by T/T in advance and the balance after showing copy of L/C                                                                                                                                          |
|                 | Certification      | ASTM Test (for candle holder)                                                                                                                                                                                    |
|                 | For your<br>choice | 1, Any logo printing on glass body 2, Any color painted, frosted, electroplating, logo laser for the finish 3, Special packing like shrink wrap, color gift box, white box etc 4, Any shape, size meet your need |

### Similar Products Link

Cylinder tealight candle holder

Round small tealight holder

Flower shape cylinder jade amber color decorative glass candle jar candle holder