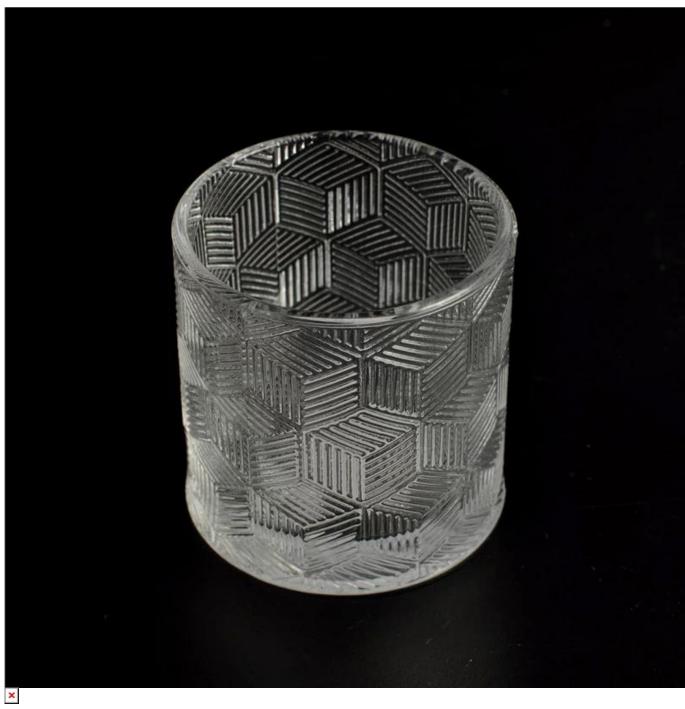

# Decorative candle holder tealight candle holder votive candle holder

| Product Details |                    |                                                                                                                                                                                                                  |
|-----------------|--------------------|------------------------------------------------------------------------------------------------------------------------------------------------------------------------------------------------------------------|
|                 | Itme No            | SGHY16011907                                                                                                                                                                                                     |
|                 | Size               | Top dia 53mm Bottom dia 53mm Height 55mm Weight 107g Capacity 77ml                                                                                                                                               |
|                 | Surface<br>finish  | Decorative candle holder tealight candle holder votive candle holder                                                                                                                                             |
|                 | Material           | High white glass                                                                                                                                                                                                 |
|                 | Surface<br>finish  | color spray, electroplating, frosted etc are avialable                                                                                                                                                           |
|                 | Sample             | 7days                                                                                                                                                                                                            |
|                 | Terms of payment   | 30% deposit by T/T in advance and the balance after showing copy of L/C                                                                                                                                          |
|                 | Certification      | ASTM Test (for candle holder)                                                                                                                                                                                    |
|                 | For your<br>choice | 1, Any logo printing on glass body 2, Any color painted, frosted, electroplating, logo laser for the finish 3, Special packing like shrink wrap, color gift box, white box etc 4, Any shape, size meet your need |