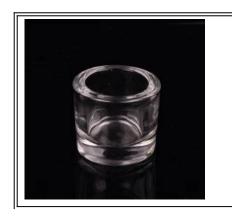

# Decorative candle holder tealight candle holder votive candle holder

| Product Details |                    |                                                                                                                                                                                                                  |
|-----------------|--------------------|------------------------------------------------------------------------------------------------------------------------------------------------------------------------------------------------------------------|
|                 | Itme No            | SGHY16011907                                                                                                                                                                                                     |
|                 | Size               | Top dia 53mm Bottom dia 53mm Height 55mm Weight 107g Capacity 77ml                                                                                                                                               |
|                 | Surface<br>finish  | Decorative candle holder tealight candle holder votive candle holder                                                                                                                                             |
|                 | Material           | High white glass                                                                                                                                                                                                 |
|                 | Surface<br>finish  | color spray, electroplating, frosted etc are avialable                                                                                                                                                           |
|                 | Sample             | 7days                                                                                                                                                                                                            |
|                 | Terms of payment   | 30% deposit by T/T in advance and the balance after showing copy of L/C                                                                                                                                          |
|                 | Certification      | ASTM Test (for candle holder)                                                                                                                                                                                    |
|                 | For your<br>choice | 1, Any logo printing on glass body 2, Any color painted, frosted, electroplating, logo laser for the finish 3, Special packing like shrink wrap, color gift box, white box etc 4, Any shape, size meet your need |