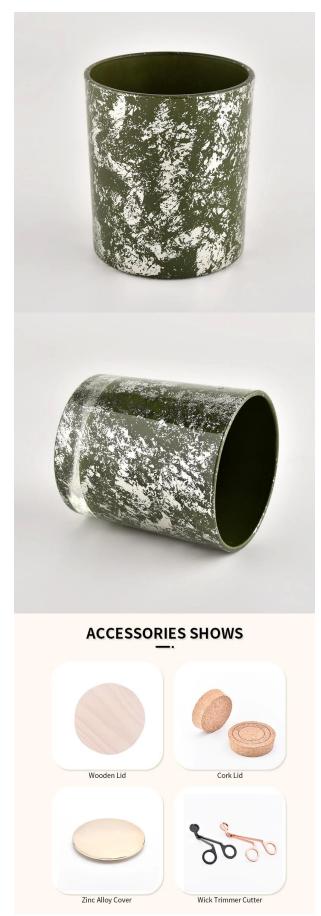

#### Flexible size design can be expanded quickly Your market

Top DIA. : 80mm Bottom diameter: 74mm Height: 90mm. Capacity: 300ml. Weight: 290g

We translate your ideas into creative spices products, we sell yourself in the local market.

#### feature of product

 High quality home decorative glass incense bottle.
Applicable to hotel, wedding, etc.
Meet the function of ASTM test products.

#### Q3: What kind of lids you can offer?

We can provide lids in different materials like glass, ceramic, metal, wood, concrete and plastic ect.