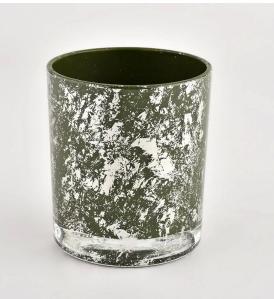

#### feature of product

 High quality home decorative glass incense bottle.
Applicable to hotel, wedding, etc.
Meet the function of ASTM test products.

#### Q2: Do you have any other colors/sizes for this kind of jar?

Any colors can be customized according to pantone number or your sample, the we have some hot sale regular sizes for you to choose, if you want to make new sizes we can also open new molds.