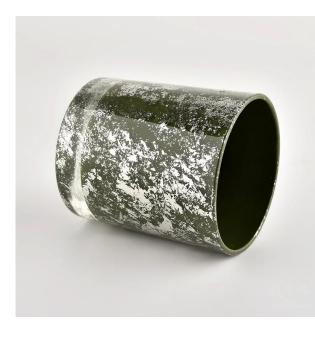

#### feature of product

 High quality home decorative glass incense bottle.
Applicable to hotel, wedding, etc.
Meet the function of ASTM test products.

#### Q2: Do you have any other colors/sizes for this kind of jar?

Any colors can be customized according to pantone number or your sample, the we have some hot sale regular sizes for you to choose, if you want to make new sizes we can also open new molds.