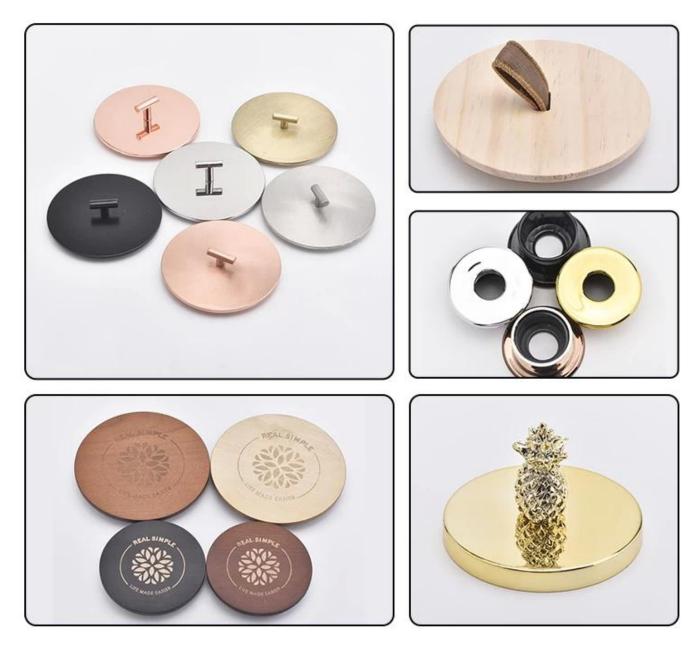

#### Q3: What kind of lids you can offer?

We can provide lids in different materials like glass, ceramic, metal, wood, concrete and plastic ect.

# **DEEP PROCESSING**