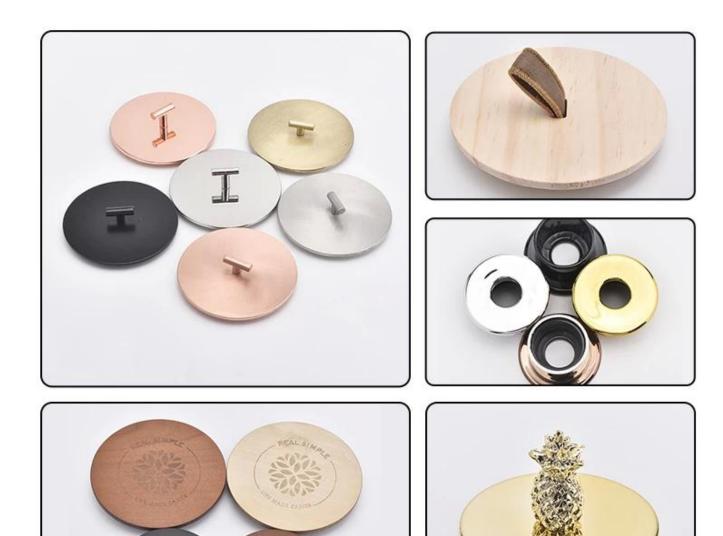

Q3: What kind of lids you can offer?

We can provide lids in different materials like glass, ceramic, metal, wood, concrete and plastic ect.

Q4: Do you have certification for your products?

Yes, for the glassware, have ASTM. CA65 test, FDA etc.