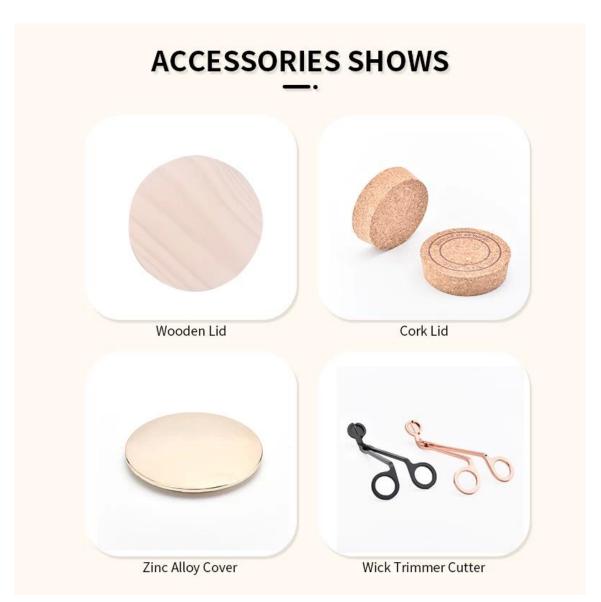

Q3: What kind of lids you can offer?

We can provide lids in different materials like glass, ceramic, metal, wood, concrete and plastic ect.

Q4: Do you have certification for your products?

Yes, for the glassware, have ASTM. CA65 test, FDA etc.