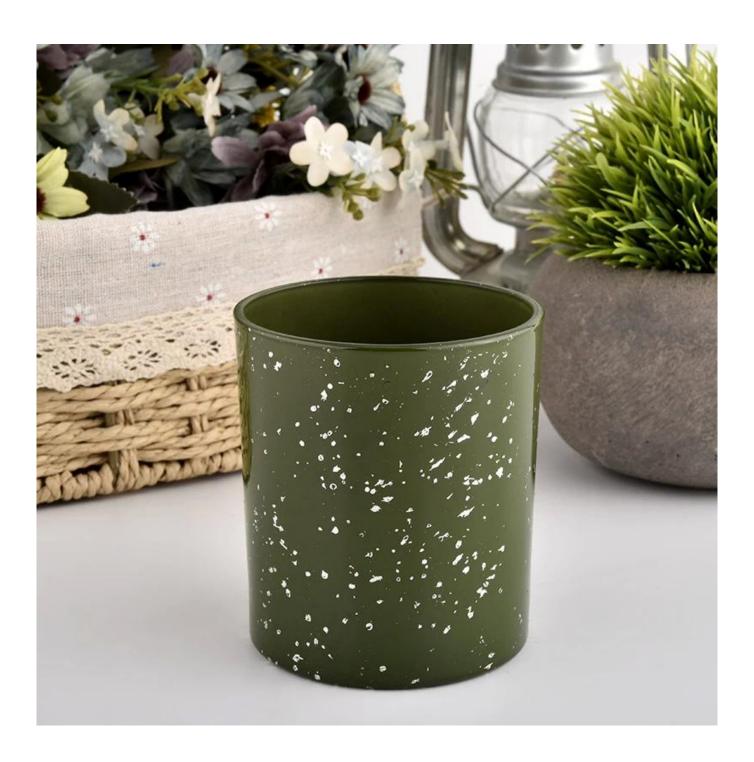

# Flexible dimensions design can expand rapidly your market

Top dia.: 80mm Bottom dia.: 74mm Height: 90mm Capacity: 290ml Weight: 303g

We transform your ideas into creative fragrant products and we sell ourselves on the local market.

#### **Product features**

- 1. High quality home decoration glass perfume bottle.
- 2. Suitable for use in hotels, weddings, etc.
- 3. Meet the functionality of the ASTM test product.