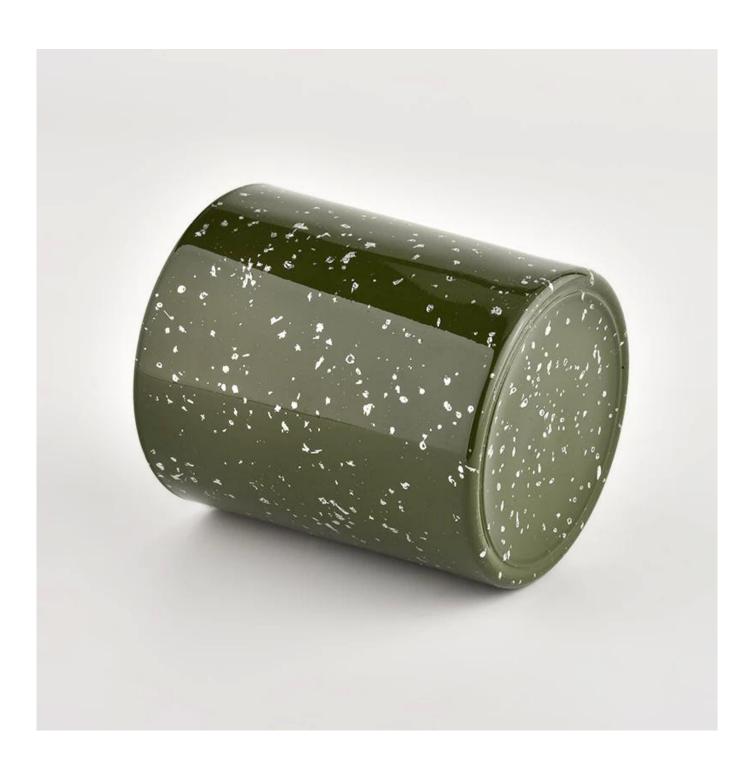

# Flexible dimensions design can expand rapidly your market

Top dia.: 80mm Bottom dia.: 74mm Height: 90mm Capacity: 290ml Weight: 303g

We transform your ideas into creative fragrant products and we sell ourselves on the local market.

#### **Product features**

- 1. High quality home decoration glass perfume bottle.
- 2. Suitable for use in hotels, weddings, etc.
- 3. Meet the functionality of the ASTM test product.