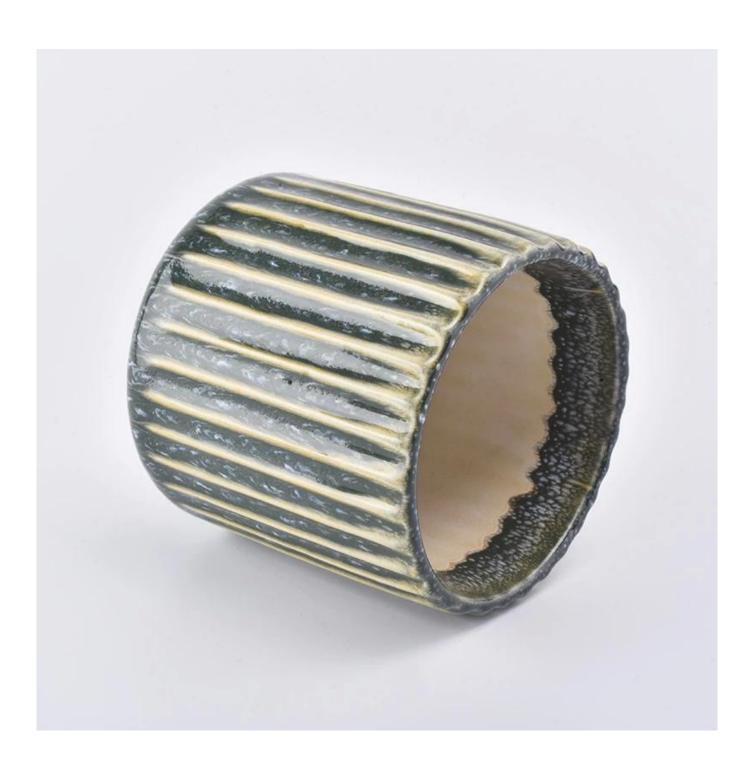

## wholesale oven icing ceramic candle jars for home decoration

| Element name     | wholesale oven icing ceramic candle jars for home decoration                                                                                                                                                |
|------------------|-------------------------------------------------------------------------------------------------------------------------------------------------------------------------------------------------------------|
| Item number      | SGJW190129002                                                                                                                                                                                               |
| Cut it           | Article number: SGJW190129002 Upper diameter: 90 mm Lower diameter: 90 mm Height: 95mm Weight: 329 g Capacity: 400 ml  Other sizes: 5 ounces / 8 ounces / 10 ounces / 16 ounces are also available          |
| Capacity         | 10oz 14oz 16oz etc. It's available                                                                                                                                                                          |
| Sampling time    | 1.5 days if the shape and size of the products exist 2.15 days if you need new shape and size of the products                                                                                               |
| package          | 24pcs / 36pcs / 48pcs security regular packing and so on. For export carton with egg divider                                                                                                                |
| MOQ              | 3000pcs                                                                                                                                                                                                     |
| Delivery time    | Within 35 days after the order confirmed                                                                                                                                                                    |
| Payment terms    | 30% deposit by T / T in advance, the balance after showing the copy of B / L                                                                                                                                |
| Product features | <ol> <li>High quality and competitive prices</li> <li>Test of FDA, SGS, LFGB etc.</li> <li>Eco friendly</li> <li>It is widely aimed at weddings, parties, home, bars, etc.</li> <li>machine made</li> </ol> |