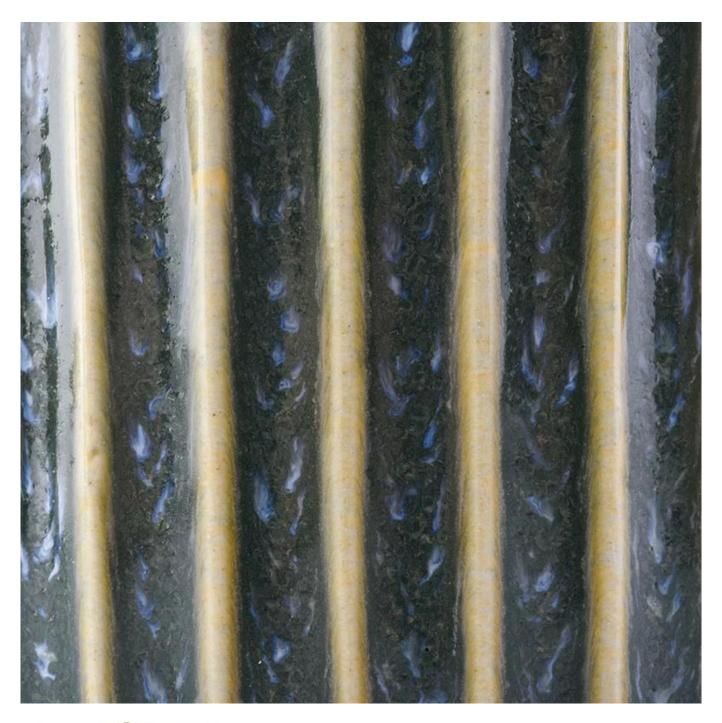

## The characteristics of the blown glass a month

- 1. Its advantage including sculpture of abundance, techniques, surface effects, color etc.
- 2. Quality is a difficult check and tolerance of size, weight and shape is greater.
- 3. The price is high and the product is limited for special technical glass.