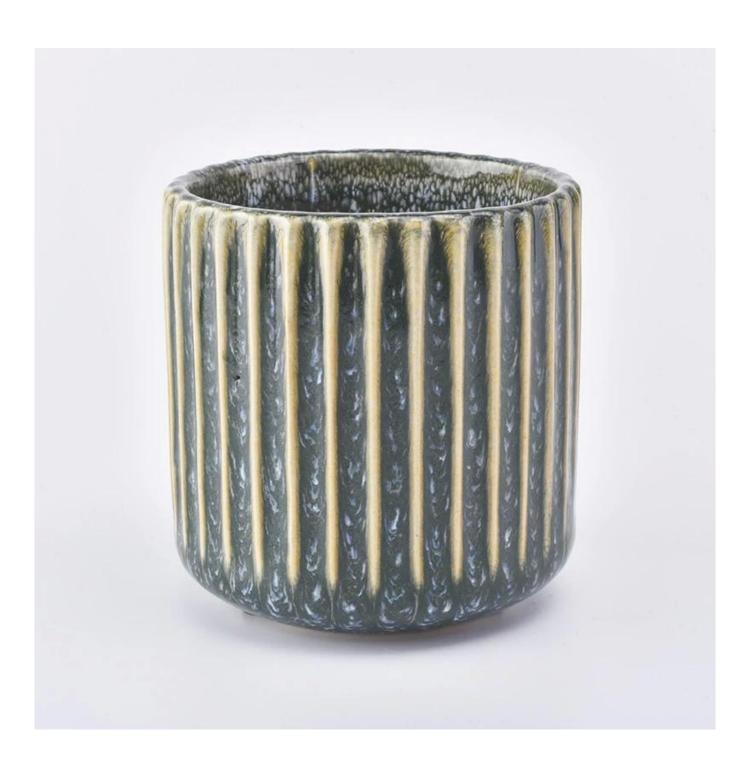

## wholesale oven icing ceramic candle jars for home decoration

| Element name     | wholesale oven icing ceramic candle jars for home decoration                                                                                                                                                |
|------------------|-------------------------------------------------------------------------------------------------------------------------------------------------------------------------------------------------------------|
| Item number      | SGJW190129002                                                                                                                                                                                               |
| Cut it           | Article number: SGJW190129002 Upper diameter: 90 mm Lower diameter: 90 mm Height: 95mm Weight: 329 g Capacity: 400 ml  Other sizes: 5 ounces / 8 ounces / 10 ounces / 16 ounces are also available          |
| Capacity         | 10oz 14oz 16oz etc. It's available                                                                                                                                                                          |
| Sampling time    | 1.5 days if the shape and size of the products exist 2.15 days if you need new shape and size of the products                                                                                               |
| package          | 24pcs / 36pcs / 48pcs security regular packing and so on. For export carton with egg divider                                                                                                                |
| MOQ              | 3000pcs                                                                                                                                                                                                     |
| Delivery time    | Within 35 days after the order confirmed                                                                                                                                                                    |
| Payment terms    | 30% deposit by T / T in advance, the balance after showing the copy of B / L                                                                                                                                |
| Product features | <ol> <li>High quality and competitive prices</li> <li>Test of FDA, SGS, LFGB etc.</li> <li>Eco friendly</li> <li>It is widely aimed at weddings, parties, home, bars, etc.</li> <li>machine made</li> </ol> |