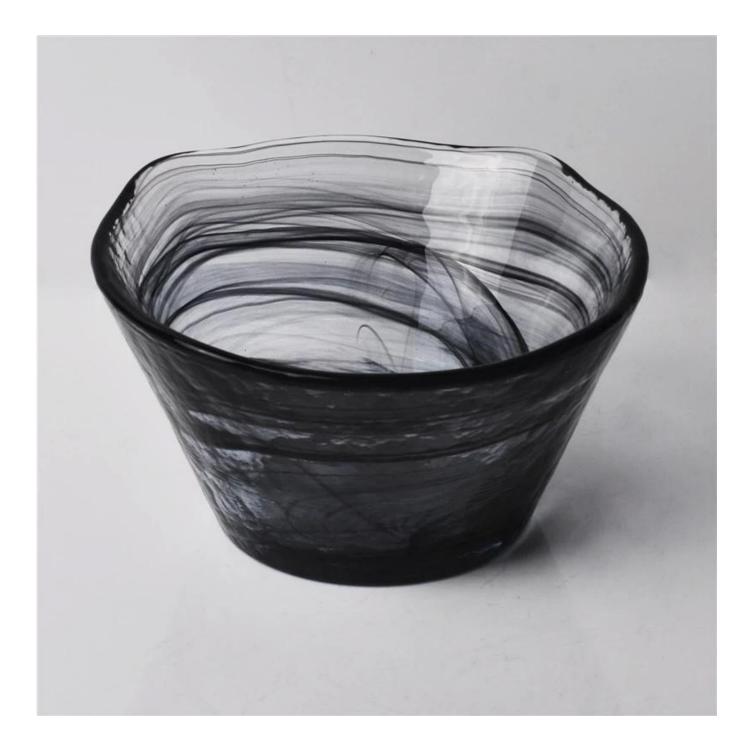

## wedding table decorations colored glass tealight candle holder bowl

| Item No.         | SGLYP15101220                                                              |
|------------------|----------------------------------------------------------------------------|
| Material         | solid color glass candle holder                                            |
| Process          | Hand made                                                                  |
| Samples time     | 1. 5 days if at exist shaped and size of glass                             |
|                  | 2. 15 days if need new shape or size of glass                              |
| Packing          | Normal packing,4 pcs into inner box, 48 pcs per carton                     |
| Product Capacity | 500,000~1,000,000 pcs per month                                            |
| Delivery time    | Within 35 days after the sample and order confirmed                        |
| Payment terms    | 30% deposit by T/T in advance and the balance against the copy of B/L      |
| Shipment         | By sea, by air, by Express and your shipping agent is acceptable           |
|                  | 1. Hand made glass candle holder with high quality                         |
| Product Features | 2. Suitable for used in hotel, home, etc.                                  |
|                  | 3. It is eco-friendly                                                      |
|                  | 4. Meet FDA test & CA 65 test                                              |
|                  | 1. Different designs and sizes for choice                                  |
|                  | 2 .Any color painted, frost, electroplate, pattern laser carver processing |
| For your choices | 3. Special package like shrink wrap, color gift box, white gift box etc.   |
|                  | 4. We have exclusive workers for quality control                           |
|                  | 5. We have professional workshop and warehouse to ensure the delivery time |
|                  |                                                                            |
|                  |                                                                            |
|                  |                                                                            |