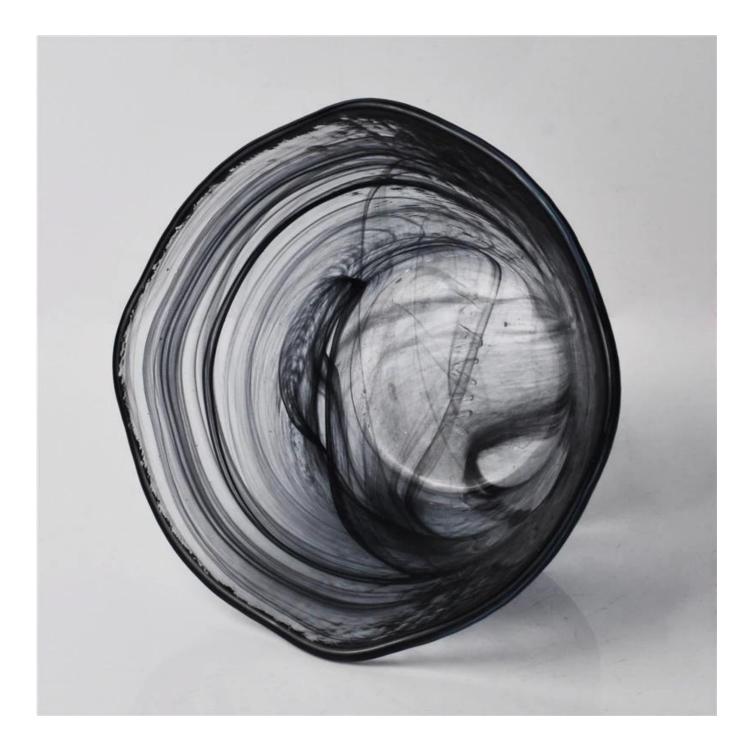

## wedding table decorations colored glass tealight candle holder bowl

| Item No.         | SGLYP15101220                                                              |
|------------------|----------------------------------------------------------------------------|
| Material         | solid color glass candle holder                                            |
| Process          | Hand made                                                                  |
| Samples time     | 1. 5 days if at exist shaped and size of glass                             |
|                  | 2. 15 days if need new shape or size of glass                              |
| Packing          | Normal packing,4 pcs into inner box, 48 pcs per carton                     |
| Product Capacity | 500,000~1,000,000 pcs per month                                            |
| Delivery time    | Within 35 days after the sample and order confirmed                        |
| Payment terms    | 30% deposit by T/T in advance and the balance against the copy of B/L      |
| Shipment         | By sea, by air, by Express and your shipping agent is acceptable           |
|                  | 1. Hand made glass candle holder with high quality                         |
| Product Features | 2. Suitable for used in hotel, home, etc.                                  |
|                  | 3. It is eco-friendly                                                      |
|                  | 4. Meet FDA test & CA 65 test                                              |
|                  | 1. Different designs and sizes for choice                                  |
|                  | 2 .Any color painted, frost, electroplate, pattern laser carver processing |
| For your choices | 3. Special package like shrink wrap, color gift box, white gift box etc.   |
|                  | 4. We have exclusive workers for quality control                           |
|                  | 5. We have professional workshop and warehouse to ensure the delivery time |
|                  |                                                                            |
|                  |                                                                            |
|                  |                                                                            |