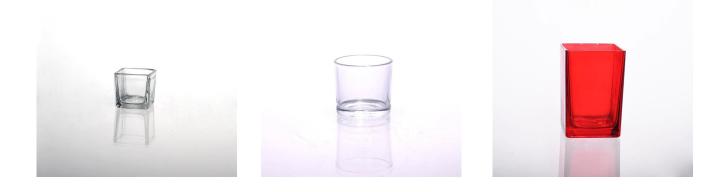

## wedding table decorations colored glass tealight candle holder bowl

| Item No.         | SGLYP15101220                                                              |
|------------------|----------------------------------------------------------------------------|
| Material         | solid color glass candle holder                                            |
| Process          | Hand made                                                                  |
| Samples time     | 1. 5 days if at exist shaped and size of glass                             |
|                  | 2. 15 days if need new shape or size of glass                              |
| Packing          | Normal packing,4 pcs into inner box, 48 pcs per carton                     |
| Product Capacity | 500,000~1,000,000 pcs per month                                            |
| Delivery time    | Within 35 days after the sample and order confirmed                        |
| Payment terms    | 30% deposit by T/T in advance and the balance against the copy of B/L      |
| Shipment         | By sea, by air, by Express and your shipping agent is acceptable           |
|                  | 1. Hand made glass candle holder with high quality                         |
| Product Features | 2. Suitable for used in hotel, home, etc.                                  |
|                  | 3. It is eco-friendly                                                      |
|                  | 4. Meet FDA test & CA 65 test                                              |
|                  | 1. Different designs and sizes for choice                                  |
|                  | 2 .Any color painted, frost, electroplate, pattern laser carver processing |
| For your choices | 3. Special package like shrink wrap, color gift box, white gift box etc.   |
|                  | 4. We have exclusive workers for quality control                           |
|                  | 5. We have professional workshop and warehouse to ensure the delivery time |
|                  |                                                                            |
|                  |                                                                            |
|                  |                                                                            |