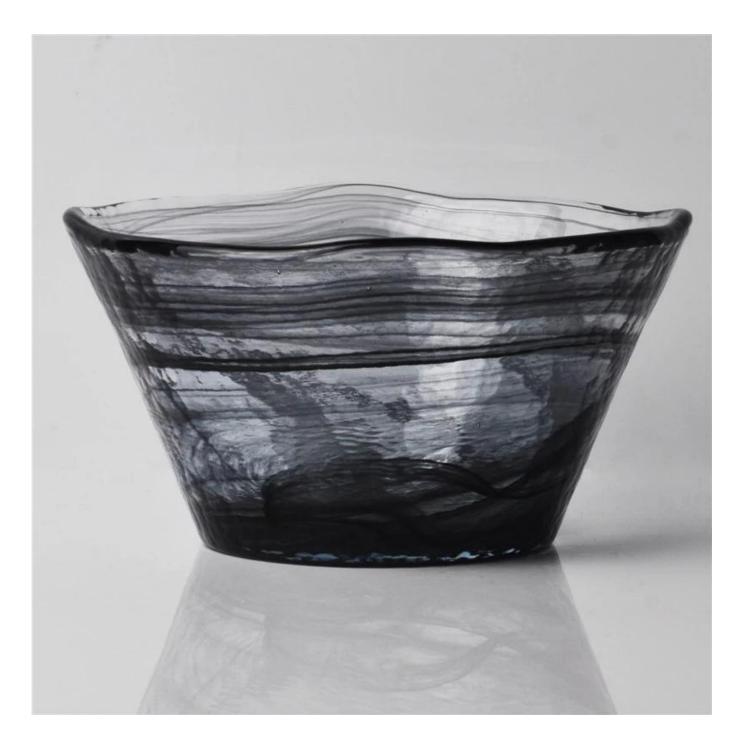

## wedding table decorations colored glass tealight candle holder bowl

| Item No.         | SGLYP15101220                                                              |
|------------------|----------------------------------------------------------------------------|
| Material         | solid color glass candle holder                                            |
| Process          | Hand made                                                                  |
| Samples time     | 1. 5 days if at exist shaped and size of glass                             |
|                  | 2. 15 days if need new shape or size of glass                              |
| Packing          | Normal packing,4 pcs into inner box, 48 pcs per carton                     |
| Product Capacity | 500,000~1,000,000 pcs per month                                            |
| Delivery time    | Within 35 days after the sample and order confirmed                        |
| Payment terms    | 30% deposit by T/T in advance and the balance against the copy of B/L      |
| Shipment         | By sea, by air, by Express and your shipping agent is acceptable           |
|                  | 1. Hand made glass candle holder with high quality                         |
| Product Features | 2. Suitable for used in hotel, home, etc.                                  |
|                  | 3. It is eco-friendly                                                      |
|                  | 4. Meet FDA test & CA 65 test                                              |
|                  | 1. Different designs and sizes for choice                                  |
|                  | 2 .Any color painted, frost, electroplate, pattern laser carver processing |
| For your choices | 3. Special package like shrink wrap, color gift box, white gift box etc.   |
|                  | 4. We have exclusive workers for quality control                           |
|                  | 5. We have professional workshop and warehouse to ensure the delivery time |
|                  |                                                                            |
|                  |                                                                            |
|                  |                                                                            |