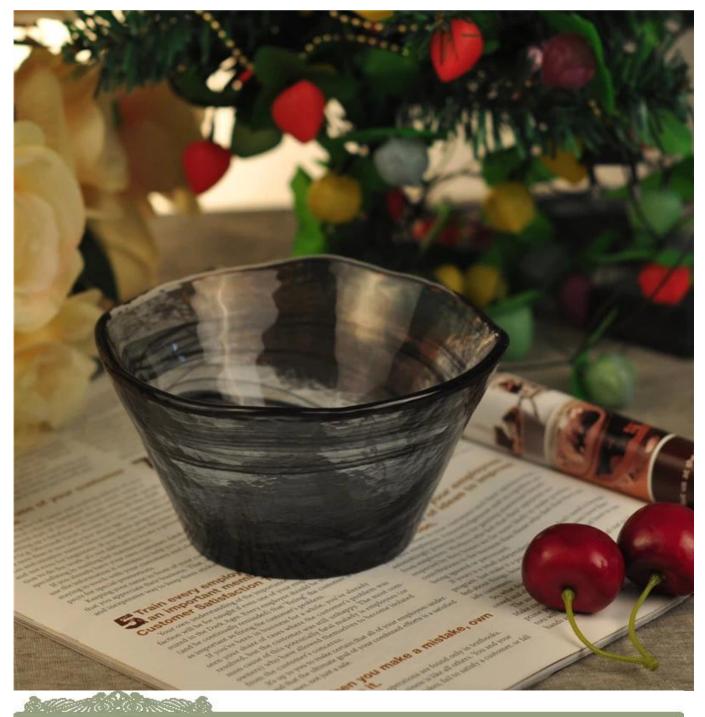

## wedding table decorations colored glass tealight candle holder bowl

| Item No.         | SGLYP15101220                                                              |
|------------------|----------------------------------------------------------------------------|
| Material         | solid color glass candle holder                                            |
| Process          | Hand made                                                                  |
| Samples time     | 1. 5 days if at exist shaped and size of glass                             |
|                  | 2. 15 days if need new shape or size of glass                              |
| Packing          | Normal packing,4 pcs into inner box, 48 pcs per carton                     |
| Product Capacity | 500,000~1,000,000 pcs per month                                            |
| Delivery time    | Within 35 days after the sample and order confirmed                        |
| Payment terms    | 30% deposit by T/T in advance and the balance against the copy of B/L      |
| Shipment         | By sea, by air, by Express and your shipping agent is acceptable           |
|                  | 1. Hand made glass candle holder with high quality                         |
| Product Features | 2. Suitable for used in hotel, home, etc.                                  |
|                  | 3. It is eco-friendly                                                      |
|                  | 4. Meet FDA test & CA 65 test                                              |
|                  | 1. Different designs and sizes for choice                                  |
|                  | 2 .Any color painted, frost, electroplate, pattern laser carver processing |
| For your choices | 3. Special package like shrink wrap, color gift box, white gift box etc.   |
|                  | 4. We have exclusive workers for quality control                           |
|                  | 5. We have professional workshop and warehouse to ensure the delivery time |
|                  |                                                                            |
|                  |                                                                            |
|                  |                                                                            |