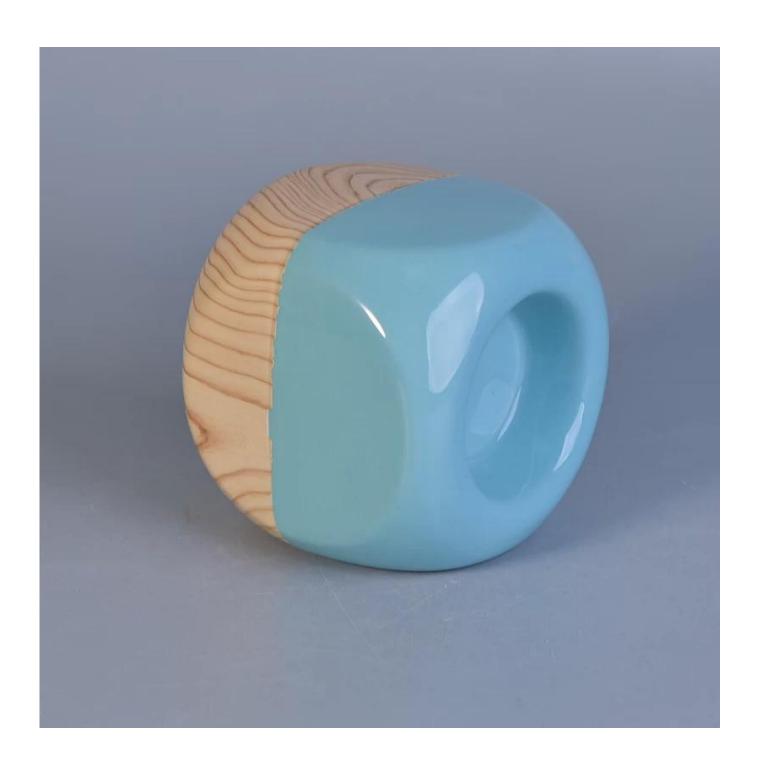

## wedding deco ceramic cube tealight candle holder

| Item number.             | SGYC17060601                                                                                                                                                                                          |
|--------------------------|-------------------------------------------------------------------------------------------------------------------------------------------------------------------------------------------------------|
| Material                 | Ceramic                                                                                                                                                                                               |
| Craft                    | ceramic jar                                                                                                                                                                                           |
| Samples time             | <ol> <li>5 days if there is a exist and size of the ceramic</li> <li>15 days, if you need a new shape and size ceramic</li> </ol>                                                                     |
| Product Capacity         | 500,000 ~ 1,000,000 pieces per month                                                                                                                                                                  |
| The Features of products | <ol> <li>Hand made ceramic candle jar</li> <li>Suitable for use in hotel, house, etc.</li> <li>This eco-friendly.</li> <li>Meet FDA test; ASTM; CA 65 test</li> </ol>                                 |
| Delivery time            | <ol> <li>Within 35 days after the sample and in order confirmed.</li> <li>Withn 10 days if we have goods in stock</li> </ol>                                                                          |
| Payment Terms            | 1. 30% deposit by T / T in advance, the balance after showing the copy of B / L 2. L/C, Escrow, T/T and Western Union can be acceptable, but different countries different payment terms.             |
| Packing & Shiping<br>way | 1. Normal packing, 24pcs,36pcs or 48pcs into export carton,carton with cardboard divider.Export with egg divider 2. By sea, by air, by express and the delivery agent acceptable as your requirement. |

Ceramic candle holders wholesale

Hollowed-out ceramic tealight holder

Colored votive candle holder