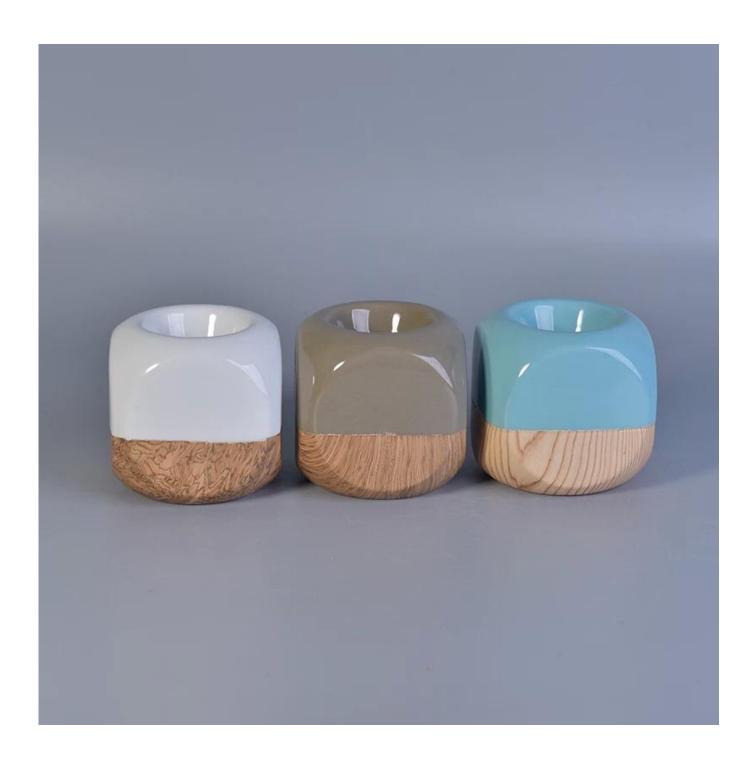

## wedding deco ceramic cube tealight candle holder

| Item number.             | SGYC17060601                                                                                                                                                                                          |
|--------------------------|-------------------------------------------------------------------------------------------------------------------------------------------------------------------------------------------------------|
| Material                 | Ceramic                                                                                                                                                                                               |
| Craft                    | ceramic jar                                                                                                                                                                                           |
| Samples time             | <ol> <li>5 days if there is a exist and size of the ceramic</li> <li>15 days, if you need a new shape and size ceramic</li> </ol>                                                                     |
| Product Capacity         | 500,000 ~ 1,000,000 pieces per month                                                                                                                                                                  |
| The Features of products | <ol> <li>Hand made ceramic candle jar</li> <li>Suitable for use in hotel, house, etc.</li> <li>This eco-friendly.</li> <li>Meet FDA test; ASTM; CA 65 test</li> </ol>                                 |
| Delivery time            | <ol> <li>Within 35 days after the sample and in order confirmed.</li> <li>Withn 10 days if we have goods in stock</li> </ol>                                                                          |
| Payment Terms            | 1. 30% deposit by T / T in advance, the balance after showing the copy of B / L 2. L/C, Escrow, T/T and Western Union can be acceptable, but different countries different payment terms.             |
| Packing & Shiping<br>way | 1. Normal packing, 24pcs,36pcs or 48pcs into export carton,carton with cardboard divider.Export with egg divider 2. By sea, by air, by express and the delivery agent acceptable as your requirement. |

Ceramic candle holders wholesale

Hollowed-out ceramic tealight holder

Colored votive candle holder