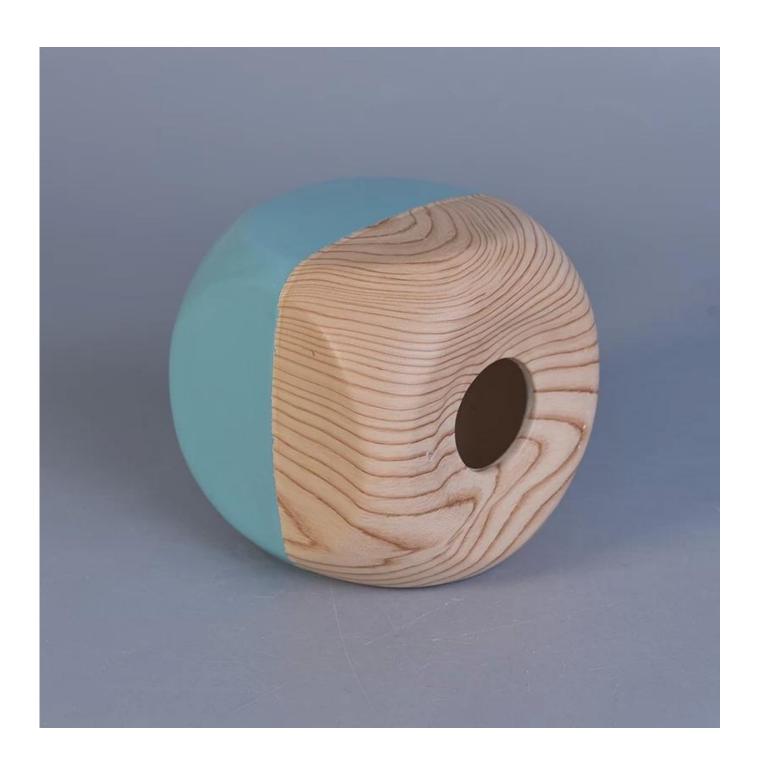

## wedding deco ceramic cube tealight candle holder

| Item number.             | SGYC17060601                                                                                                                                                                                          |
|--------------------------|-------------------------------------------------------------------------------------------------------------------------------------------------------------------------------------------------------|
| Material                 | Ceramic                                                                                                                                                                                               |
| Craft                    | ceramic jar                                                                                                                                                                                           |
| Samples time             | <ol> <li>5 days if there is a exist and size of the ceramic</li> <li>15 days, if you need a new shape and size ceramic</li> </ol>                                                                     |
| Product Capacity         | 500,000 ~ 1,000,000 pieces per month                                                                                                                                                                  |
| The Features of products | <ol> <li>Hand made ceramic candle jar</li> <li>Suitable for use in hotel, house, etc.</li> <li>This eco-friendly.</li> <li>Meet FDA test; ASTM; CA 65 test</li> </ol>                                 |
| Delivery time            | <ol> <li>Within 35 days after the sample and in order confirmed.</li> <li>Withn 10 days if we have goods in stock</li> </ol>                                                                          |
| Payment Terms            | 1. 30% deposit by T / T in advance, the balance after showing the copy of B / L 2. L/C, Escrow, T/T and Western Union can be acceptable, but different countries different payment terms.             |
| Packing & Shiping<br>way | 1. Normal packing, 24pcs,36pcs or 48pcs into export carton,carton with cardboard divider.Export with egg divider 2. By sea, by air, by express and the delivery agent acceptable as your requirement. |

Ceramic candle holders wholesale

Hollowed-out ceramic tealight holder

Colored votive candle holder