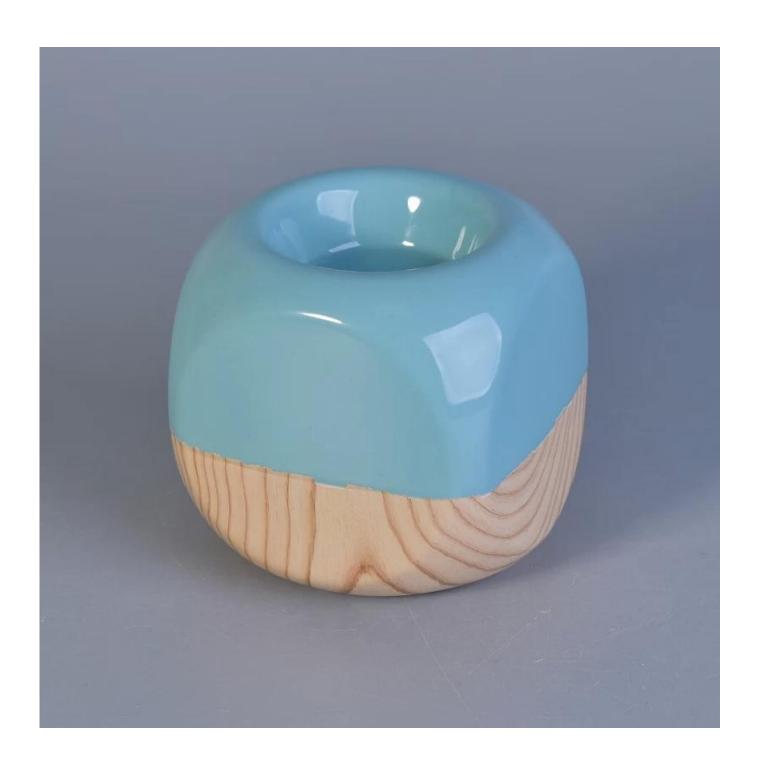

## wedding deco ceramic cube tealight candle holder

| Item number.             | SGYC17060601                                                                                                                                                                                          |
|--------------------------|-------------------------------------------------------------------------------------------------------------------------------------------------------------------------------------------------------|
| Material                 | Ceramic                                                                                                                                                                                               |
| Craft                    | ceramic jar                                                                                                                                                                                           |
| Samples time             | <ol> <li>5 days if there is a exist and size of the ceramic</li> <li>15 days, if you need a new shape and size ceramic</li> </ol>                                                                     |
| Product Capacity         | 500,000 ~ 1,000,000 pieces per month                                                                                                                                                                  |
| The Features of products | <ol> <li>Hand made ceramic candle jar</li> <li>Suitable for use in hotel, house, etc.</li> <li>This eco-friendly.</li> <li>Meet FDA test; ASTM; CA 65 test</li> </ol>                                 |
| Delivery time            | <ol> <li>Within 35 days after the sample and in order confirmed.</li> <li>Withn 10 days if we have goods in stock</li> </ol>                                                                          |
| Payment Terms            | 1. 30% deposit by T / T in advance, the balance after showing the copy of B / L 2. L/C, Escrow, T/T and Western Union can be acceptable, but different countries different payment terms.             |
| Packing & Shiping<br>way | 1. Normal packing, 24pcs,36pcs or 48pcs into export carton,carton with cardboard divider.Export with egg divider 2. By sea, by air, by express and the delivery agent acceptable as your requirement. |

Ceramic candle holders wholesale

Hollowed-out ceramic tealight holder

Colored votive candle holder