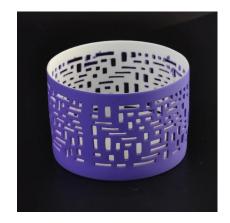

Ceramic candle holders wholesale

Hollowed-out ceramic tealight holder

Colored votive candle holder