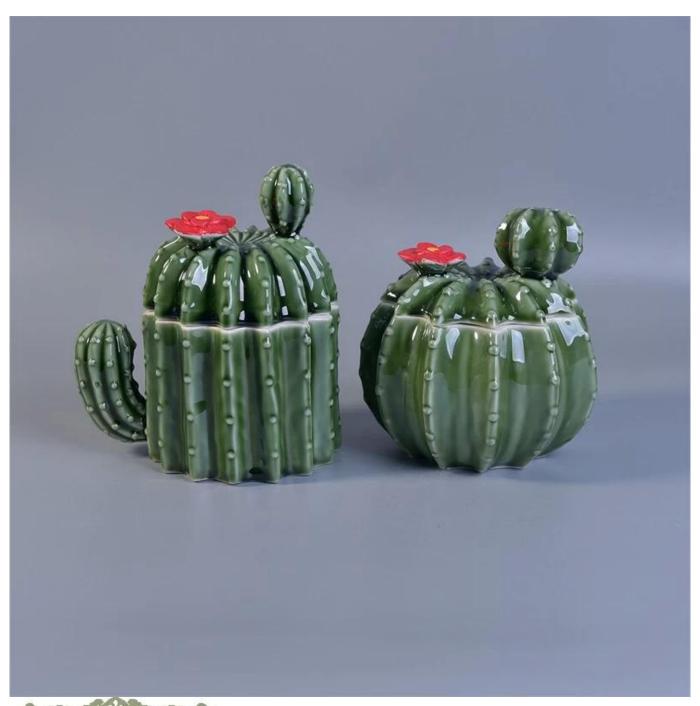

## unique green design ceramic candle holder with lid

| Item name       | unique green design ceramic candle holder with lid                                                                                                 |
|-----------------|----------------------------------------------------------------------------------------------------------------------------------------------------|
| Item No.        | SGSY17061216                                                                                                                                       |
| Size            | Lid: Dia: 113mm Height: 63mm Weight: 195g Jar: Top dia: 138mm Bottom Dia: 85mm Height: 87mm Weight: 476g Capacity: 620ml                           |
| Capacity        | 620ml                                                                                                                                              |
| Sample time     | 1.5 days if at exist shape and size of products 2.15 days if need new shape and size of products                                                   |
| Packing         | Normal safety packing 24pcs/36pcs/48pcs etc. per export carton with egg divider                                                                    |
| MOQ             | 3000pcs                                                                                                                                            |
| Delivery time   | Within 35 days after order confirmed                                                                                                               |
| Payment terms   | 30% deposit by T/T in advance, the balance after showing the copy of B/L                                                                           |
| Product feature | 1.High quality and competitve prices 2.Meet FDA, SGS,LFGB etc. test 3.Eco-friendly 4.Widely apply to Wedding, party, home, bar etc. 5.Machine made |