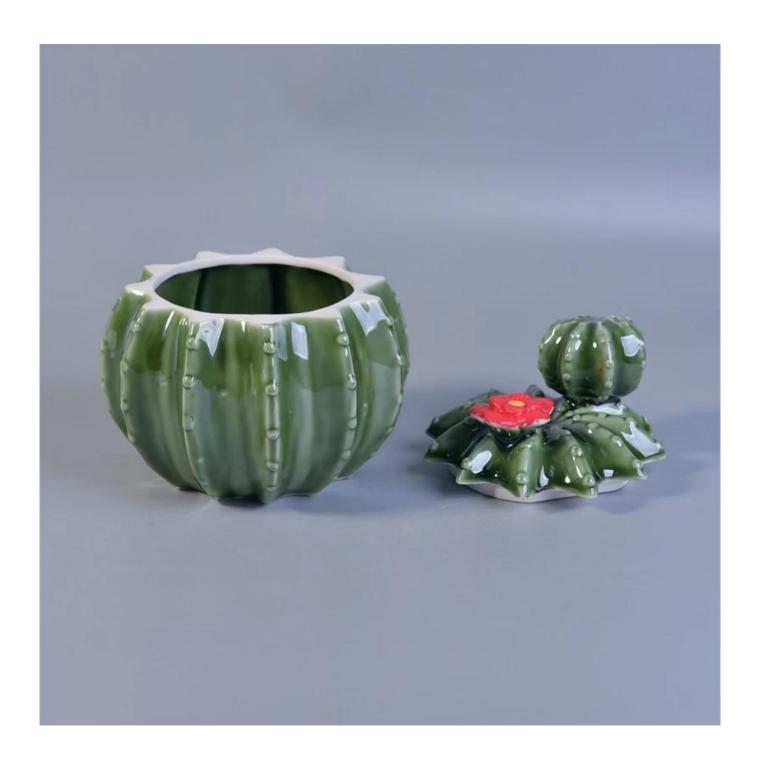

## unique green design ceramic candle holder with lid

| Item name       | unique green design ceramic candle holder with lid                                                                                                 |
|-----------------|----------------------------------------------------------------------------------------------------------------------------------------------------|
| Item No.        | SGSY17061216                                                                                                                                       |
| Size            | Lid: Dia: 113mm Height: 63mm Weight: 195g Jar: Top dia: 138mm Bottom Dia: 85mm Height: 87mm Weight: 476g Capacity: 620ml                           |
| Capacity        | 620ml                                                                                                                                              |
| Sample time     | 1.5 days if at exist shape and size of products 2.15 days if need new shape and size of products                                                   |
| Packing         | Normal safety packing 24pcs/36pcs/48pcs etc. per export carton with egg divider                                                                    |
| MOQ             | 3000pcs                                                                                                                                            |
| Delivery time   | Within 35 days after order confirmed                                                                                                               |
| Payment terms   | 30% deposit by T/T in advance, the balance after showing the copy of B/L                                                                           |
| Product feature | 1.High quality and competitve prices 2.Meet FDA, SGS,LFGB etc. test 3.Eco-friendly 4.Widely apply to Wedding, party, home, bar etc. 5.Machine made |