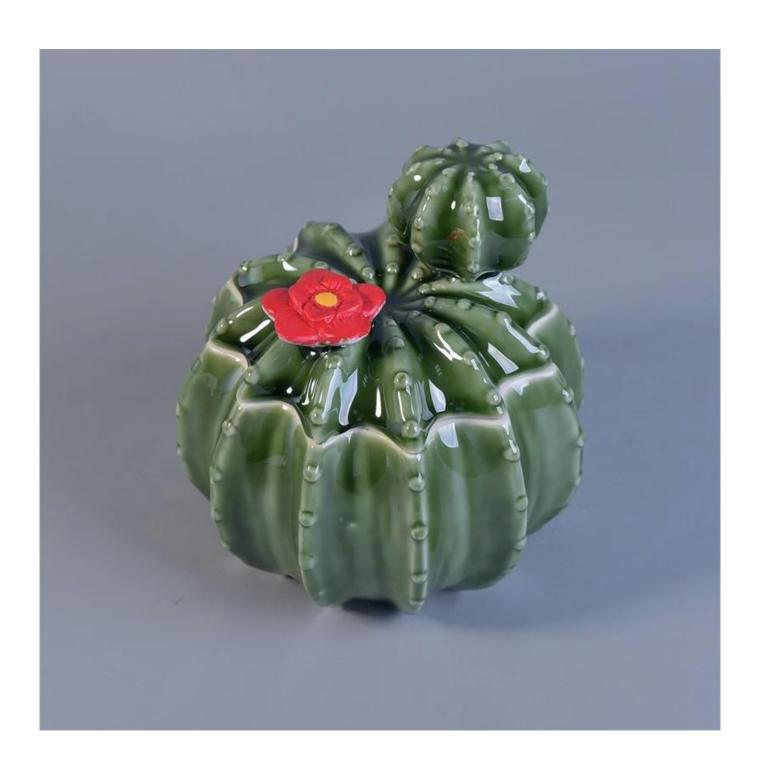

## unique green design ceramic candle holder with lid

| Item name       | unique green design ceramic candle holder with lid                                                                                                 |
|-----------------|----------------------------------------------------------------------------------------------------------------------------------------------------|
| Item No.        | SGSY17061216                                                                                                                                       |
| Size            | Lid: Dia: 113mm Height: 63mm Weight: 195g Jar: Top dia: 138mm Bottom Dia: 85mm Height: 87mm Weight: 476g Capacity: 620ml                           |
| Capacity        | 620ml                                                                                                                                              |
| Sample time     | 1.5 days if at exist shape and size of products 2.15 days if need new shape and size of products                                                   |
| Packing         | Normal safety packing 24pcs/36pcs/48pcs etc. per export carton with egg divider                                                                    |
| MOQ             | 3000pcs                                                                                                                                            |
| Delivery time   | Within 35 days after order confirmed                                                                                                               |
| Payment terms   | 30% deposit by T/T in advance, the balance after showing the copy of B/L                                                                           |
| Product feature | 1.High quality and competitve prices 2.Meet FDA, SGS,LFGB etc. test 3.Eco-friendly 4.Widely apply to Wedding, party, home, bar etc. 5.Machine made |