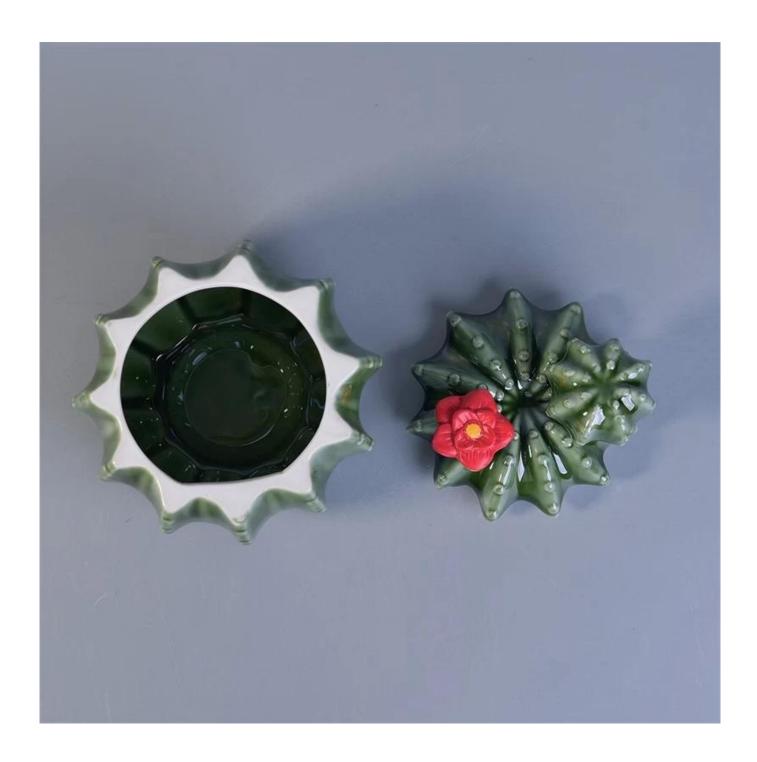

## unique green design ceramic candle holder with lid

| Item name       | unique green design ceramic candle holder with lid                                                                                                 |
|-----------------|----------------------------------------------------------------------------------------------------------------------------------------------------|
| Item No.        | SGSY17061216                                                                                                                                       |
| Size            | Lid: Dia: 113mm Height: 63mm Weight: 195g Jar: Top dia: 138mm Bottom Dia: 85mm Height: 87mm Weight: 476g Capacity: 620ml                           |
| Capacity        | 620ml                                                                                                                                              |
| Sample time     | 1.5 days if at exist shape and size of products 2.15 days if need new shape and size of products                                                   |
| Packing         | Normal safety packing 24pcs/36pcs/48pcs etc. per export carton with egg divider                                                                    |
| MOQ             | 3000pcs                                                                                                                                            |
| Delivery time   | Within 35 days after order confirmed                                                                                                               |
| Payment terms   | 30% deposit by T/T in advance, the balance after showing the copy of B/L                                                                           |
| Product feature | 1.High quality and competitve prices 2.Meet FDA, SGS,LFGB etc. test 3.Eco-friendly 4.Widely apply to Wedding, party, home, bar etc. 5.Machine made |