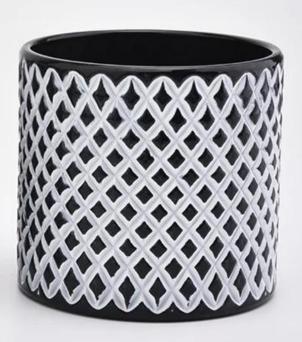

# Flexible size design can be expanded quickly Your market

Top DIA.: 106mm

Bottom diameter: 106mm

Height: 100mm. Capacity: 600ml. Weight: 621g

We translate your ideas into creative spices products, we sell yourself in the local market.

#### feature of product

- 1. High quality home decorative glass incense bottle.
- 2. Applicable to hotel, wedding, etc.
- 3. Meet the function of ASTM test products.