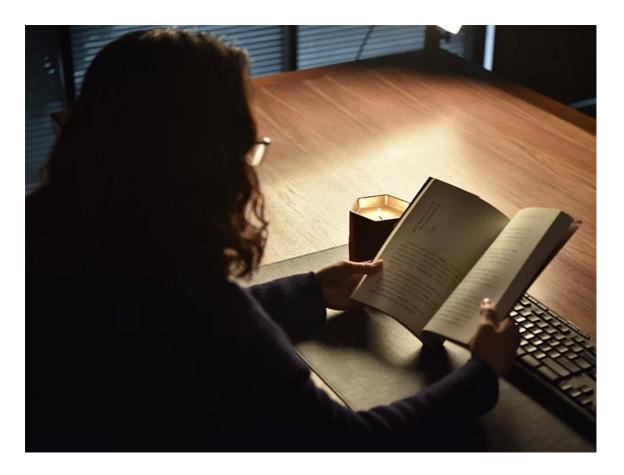

# Flexible size design can be expanded quickly Your market

Top DIA.: 106mm

Bottom diameter: 106mm

Height: 100mm. Capacity: 600ml. Weight: 621g

We translate your ideas into creative spices products, we sell yourself in the local market.

- . Decorative dinner in the bar or bar
- . Suitable for families, hotels or gardens
- . Special lover gift
- . Any chance of decoration