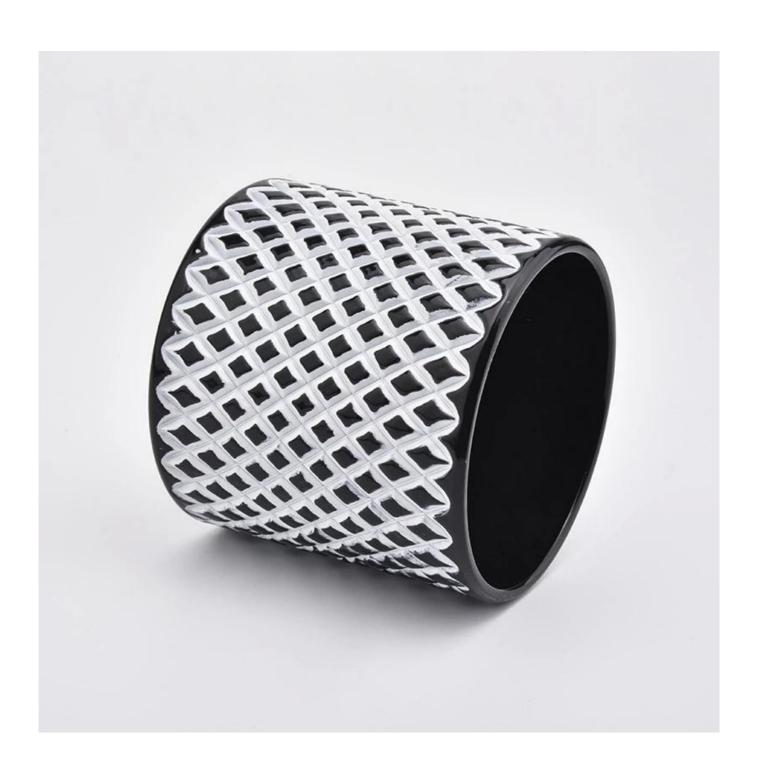

# Flexible size design can be expanded quickly Your market

Top DIA.: 106mm

Bottom diameter: 106mm

Height: 100mm. Capacity: 600ml. Weight: 621g

We translate your ideas into creative spices products, we sell yourself in the local market.

#### feature of product

- 1. High quality home decorative glass incense bottle.
- 2. Applicable to hotel, wedding, etc.
- 3. Meet the function of ASTM test products.