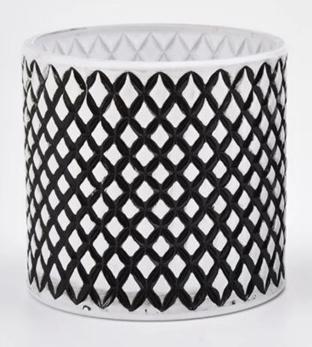

# Flexible size design can be expanded quickly Your market

Top DIA.: 106mm

Bottom diameter: 106mm

Height: 100mm. Capacity: 600ml. Weight: 621g

We translate your ideas into creative spices products, we sell yourself in the local market.

#### feature of product

- 1. High quality home decorative glass incense bottle.
- 2. Applicable to hotel, wedding, etc.
- 3. Meet the function of ASTM test products.