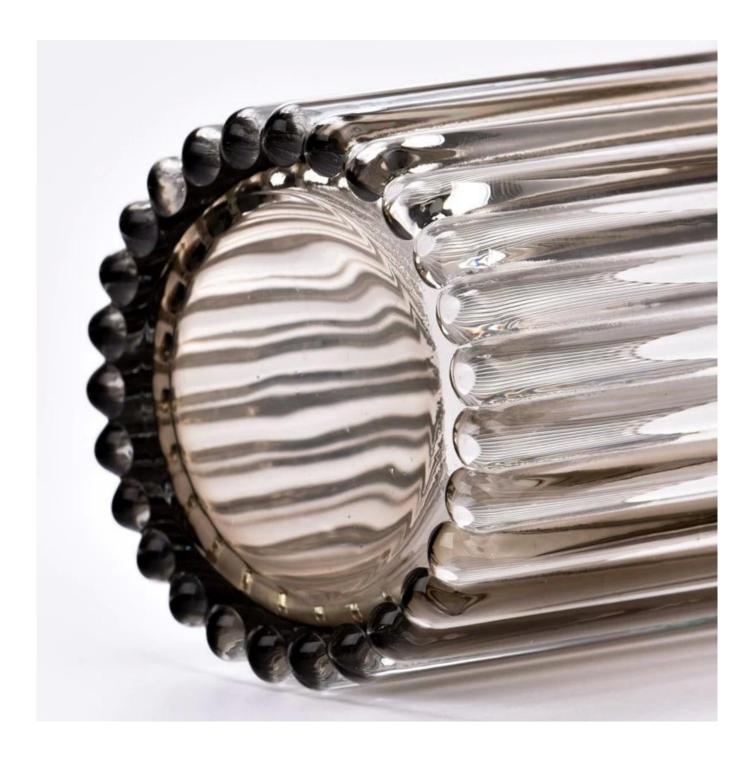

#### **Major advantage**

Focus on luxury design

About 80% of American perfume brand suppliers

- . AQL plus 6 strict rigorous QC test standards
- . Maintain quality and sample and bulk products

Top dia: 79mm Bottom dia: 74mm Height: 100mm Weight: 318g Capacity: 296ml