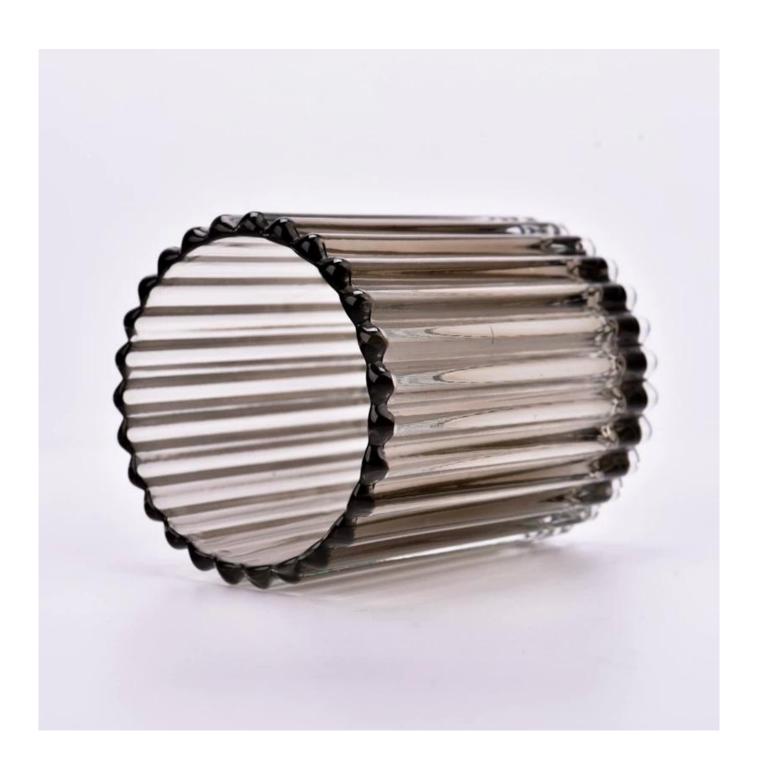

#### **Major advantage**

Focus on luxury design

About 80% of American perfume brand suppliers

- . AQL plus 6 strict rigorous QC test standards
- . Maintain quality and sample and bulk products

Top dia: 79mm Bottom dia: 74mm Height: 100mm Weight: 318g Capacity: 296ml

#### feature of product

- High quality home decorative glass incense bottle.
   Applicable to hotel, wedding,
- etc.
- 3. Meet the function of ASTM test products.