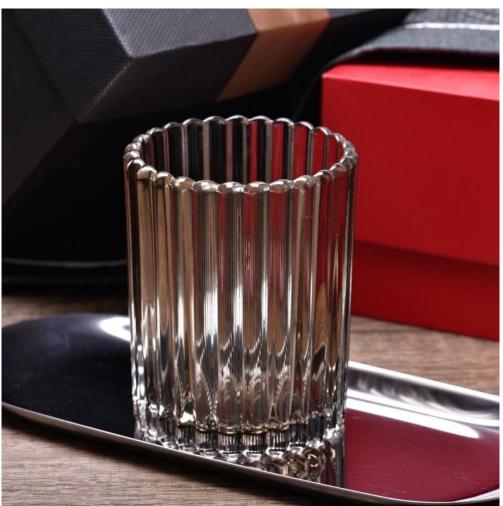

#### **Major advantage**

Focus on luxury design

About 80% of American perfume brand suppliers

- . AQL plus 6 strict rigorous QC test standards
- . Maintain quality and sample and bulk products

Top dia: 79mm Bottom dia: 74mm Height: 100mm Weight: 318g Capacity: 296ml