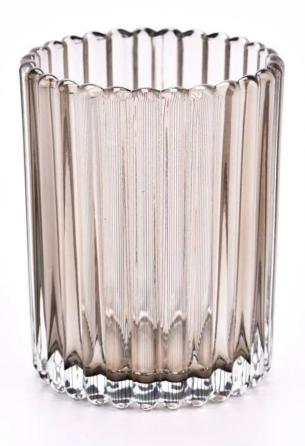

#### **Major advantage**

Focus on luxury design

About 80% of American perfume brand suppliers

- . AQL plus 6 strict rigorous QC test standards
- . Maintain quality and sample and bulk products

Top dia: 79mm Bottom dia: 74mm Height: 100mm Weight: 318g Capacity: 296ml