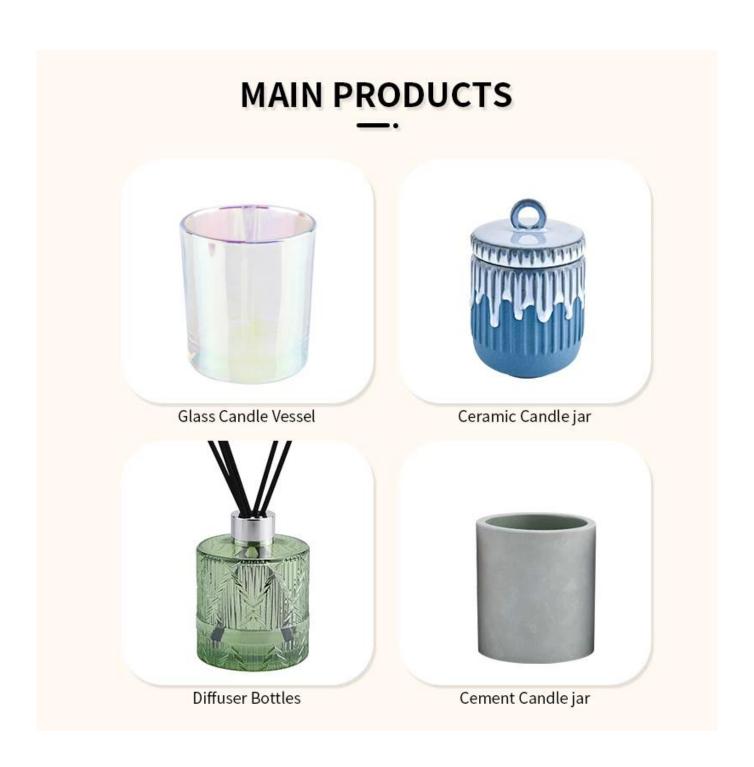

There are about 5,000 items which cover all daily-used glassware and ceramic ware, e.g. candle holders, borosilicate glass, bottles, tumblers, jars, stemware, tableware & drinkware, bathroom accessories etc. The products can meet FDA, LFGB, CA 65, ASTM, dishwasher test.

With a strictly control system on product quality and customer service, our exporting market have expanded rapidly to North & South America, Europe, Oceania and Asia.

Our business scopes are mainly involved in home decor, gift crafts and tableware. There are approximately 80% candle holders in USA luxury branded companies were imported from Sunny Glassware.