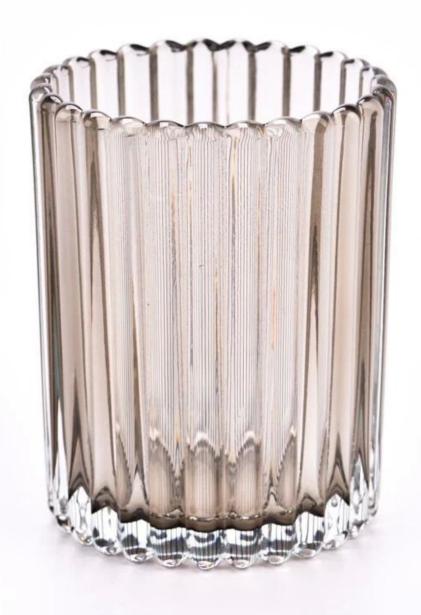

#### **Major advantage**

Focus on luxury design

About 80% of American perfume brand suppliers

- . AQL plus 6 strict rigorous QC test standards
- . Maintain quality and sample and bulk products

Top dia: 79mm Bottom dia: 74mm Height: 100mm Weight: 318g Capacity: 296ml

#### feature of product

- High quality home decorative glass incense bottle.
   Applicable to hotel, wedding,
- etc.
- 3. Meet the function of ASTM test products.