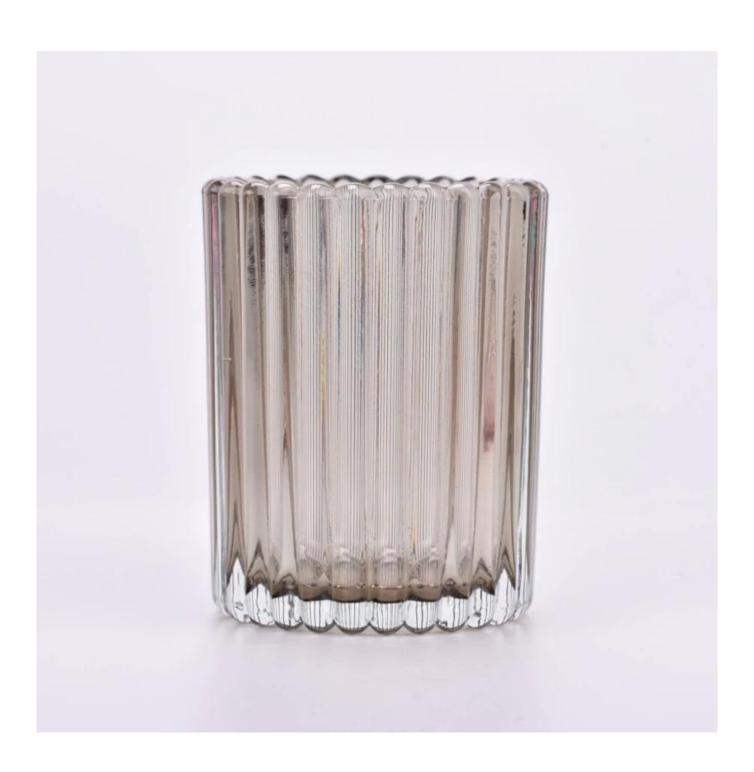

#### **Major advantage**

Focus on luxury design

About 80% of American perfume brand suppliers

- . AQL plus 6 strict rigorous QC test standards
- . Maintain quality and sample and bulk products

Top dia: 79mm Bottom dia: 74mm Height: 100mm Weight: 318g Capacity: 296ml

#### feature of product

- High quality home decorative glass incense bottle.
   Applicable to hotel, wedding,
- etc.
- 3. Meet the function of ASTM test products.