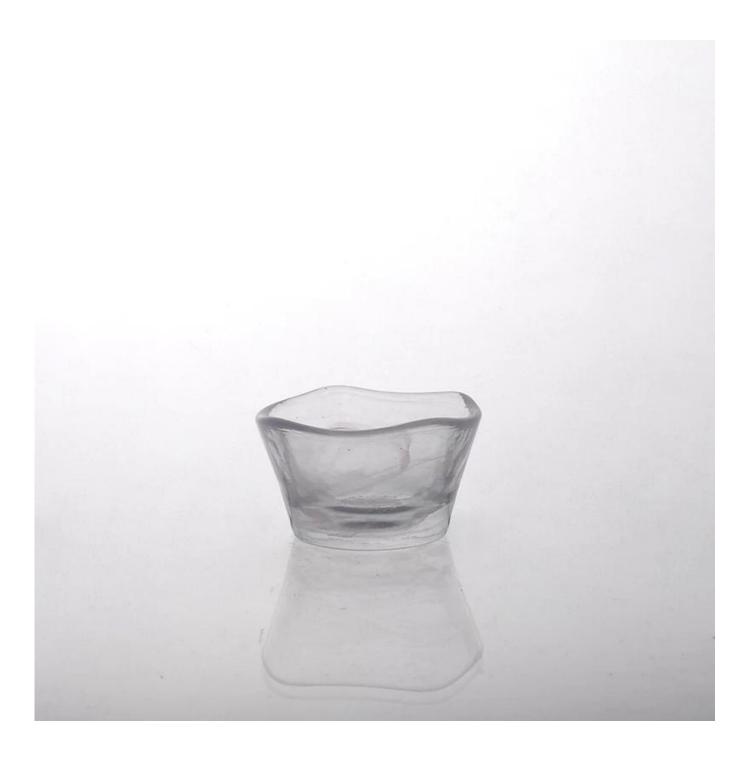

## Product Detail

| Product Details   |                                                                                                                                                                                                                                                                                                                                                                                                                    |
|-------------------|--------------------------------------------------------------------------------------------------------------------------------------------------------------------------------------------------------------------------------------------------------------------------------------------------------------------------------------------------------------------------------------------------------------------|
| Product ID        | SGLYP15041705                                                                                                                                                                                                                                                                                                                                                                                                      |
| Material          | High white material glass                                                                                                                                                                                                                                                                                                                                                                                          |
| Crafts            | Machine press glass candle holder                                                                                                                                                                                                                                                                                                                                                                                  |
| Proofing time     | 1. Existing products, sample time 5 days                                                                                                                                                                                                                                                                                                                                                                           |
|                   | 2. The need to re-mold, sample time 15 days                                                                                                                                                                                                                                                                                                                                                                        |
| Package           | General packaging, 48 / Carton                                                                                                                                                                                                                                                                                                                                                                                     |
| Capacity          | 500,000 to 1,000,000 / month                                                                                                                                                                                                                                                                                                                                                                                       |
| Delivery Time     | 35 days after sample and order confirmation                                                                                                                                                                                                                                                                                                                                                                        |
| Payment Terms     | T / T 30% down payment, pay the balance due to see a copy of the bill of lading                                                                                                                                                                                                                                                                                                                                    |
| Transport         | Maritime transport, air transport, international express delivery;<br>guests designated freight forwarding                                                                                                                                                                                                                                                                                                         |
| Product Features  | <ol> <li>Machine made <u>Glass candle holder</u></li> <li>Can be used in hotels, home,bar,etc</li> <li>Environmental material</li> <li>FDA test, CA65 test</li> </ol>                                                                                                                                                                                                                                              |
| For you to choose | <ol> <li>satisfy your different design and size</li> <li>Any color of paint, frosting, electroplating, laser engraving can be<br/>done</li> <li>provide special packaging such as shrink film, color gift box, white<br/>gift box</li> <li>We have a dedicated quality control team to control product<br/>quality</li> <li>We have professional production bases and warehouses to ensure<br/>delivery</li> </ol> |