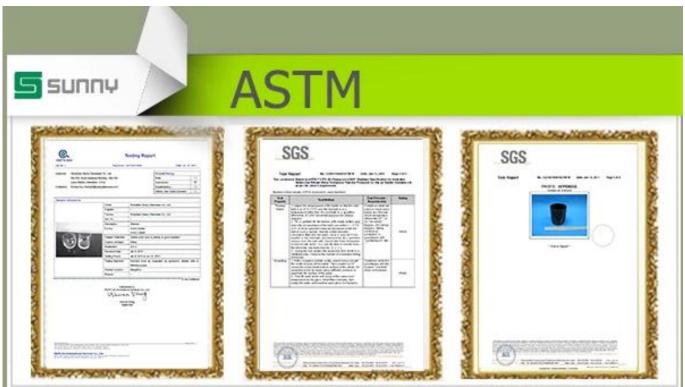

## Product Detail

| Product Details   |                                                                                                                                                                                                                                                                                                                                                                                                                    |
|-------------------|--------------------------------------------------------------------------------------------------------------------------------------------------------------------------------------------------------------------------------------------------------------------------------------------------------------------------------------------------------------------------------------------------------------------|
| Product ID        | SGLYP15041705                                                                                                                                                                                                                                                                                                                                                                                                      |
| Material          | High white material glass                                                                                                                                                                                                                                                                                                                                                                                          |
| Crafts            | Machine press glass candle holder                                                                                                                                                                                                                                                                                                                                                                                  |
| Proofing time     | 1. Existing products, sample time 5 days                                                                                                                                                                                                                                                                                                                                                                           |
|                   | 2. The need to re-mold, sample time 15 days                                                                                                                                                                                                                                                                                                                                                                        |
| Package           | General packaging, 48 / Carton                                                                                                                                                                                                                                                                                                                                                                                     |
| Capacity          | 500,000 to 1,000,000 / month                                                                                                                                                                                                                                                                                                                                                                                       |
| Delivery Time     | 35 days after sample and order confirmation                                                                                                                                                                                                                                                                                                                                                                        |
| Payment Terms     | T / T 30% down payment, pay the balance due to see a copy of the bill of lading                                                                                                                                                                                                                                                                                                                                    |
| Transport         | Maritime transport, air transport, international express delivery;<br>guests designated freight forwarding                                                                                                                                                                                                                                                                                                         |
| Product Features  | <ol> <li>Machine made <u>Glass candle holder</u></li> <li>Can be used in hotels, home,bar,etc</li> <li>Environmental material</li> <li>FDA test, CA65 test</li> </ol>                                                                                                                                                                                                                                              |
| For you to choose | <ol> <li>satisfy your different design and size</li> <li>Any color of paint, frosting, electroplating, laser engraving can be<br/>done</li> <li>provide special packaging such as shrink film, color gift box, white<br/>gift box</li> <li>We have a dedicated quality control team to control product<br/>quality</li> <li>We have professional production bases and warehouses to ensure<br/>delivery</li> </ol> |