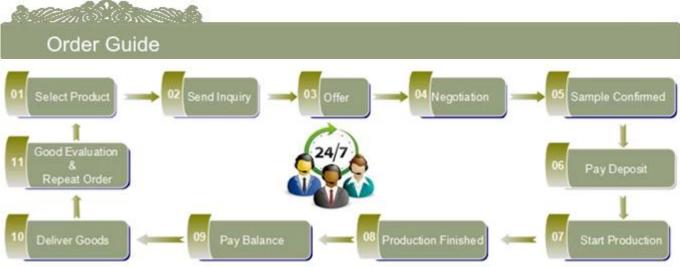

## Product Detail

| Product Details   |                                                                                                                                                                                                                                                                                                                                                                                                                    |
|-------------------|--------------------------------------------------------------------------------------------------------------------------------------------------------------------------------------------------------------------------------------------------------------------------------------------------------------------------------------------------------------------------------------------------------------------|
| Product ID        | SGLYP15041705                                                                                                                                                                                                                                                                                                                                                                                                      |
| Material          | High white material glass                                                                                                                                                                                                                                                                                                                                                                                          |
| Crafts            | Machine press glass candle holder                                                                                                                                                                                                                                                                                                                                                                                  |
| Proofing time     | 1. Existing products, sample time 5 days                                                                                                                                                                                                                                                                                                                                                                           |
|                   | 2. The need to re-mold, sample time 15 days                                                                                                                                                                                                                                                                                                                                                                        |
| Package           | General packaging, 48 / Carton                                                                                                                                                                                                                                                                                                                                                                                     |
| Capacity          | 500,000 to 1,000,000 / month                                                                                                                                                                                                                                                                                                                                                                                       |
| Delivery Time     | 35 days after sample and order confirmation                                                                                                                                                                                                                                                                                                                                                                        |
| Payment Terms     | T / T 30% down payment, pay the balance due to see a copy of the bill of lading                                                                                                                                                                                                                                                                                                                                    |
| Transport         | Maritime transport, air transport, international express delivery;<br>guests designated freight forwarding                                                                                                                                                                                                                                                                                                         |
| Product Features  | <ol> <li>Machine made <u>Glass candle holder</u></li> <li>Can be used in hotels, home,bar,etc</li> <li>Environmental material</li> <li>FDA test, CA65 test</li> </ol>                                                                                                                                                                                                                                              |
| For you to choose | <ol> <li>satisfy your different design and size</li> <li>Any color of paint, frosting, electroplating, laser engraving can be<br/>done</li> <li>provide special packaging such as shrink film, color gift box, white<br/>gift box</li> <li>We have a dedicated quality control team to control product<br/>quality</li> <li>We have professional production bases and warehouses to ensure<br/>delivery</li> </ol> |