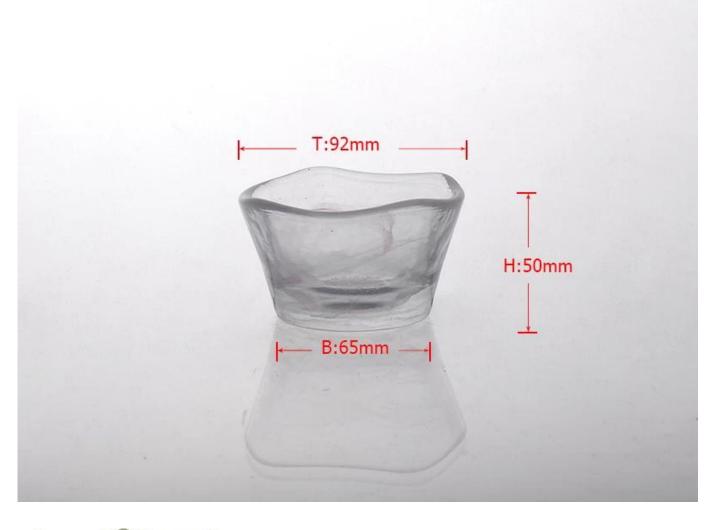

## Product Detail

| Product Details   |                                                                                                                                                                                                                                                                                                                                                                                                                    |
|-------------------|--------------------------------------------------------------------------------------------------------------------------------------------------------------------------------------------------------------------------------------------------------------------------------------------------------------------------------------------------------------------------------------------------------------------|
| Product ID        | SGLYP15041705                                                                                                                                                                                                                                                                                                                                                                                                      |
| Material          | High white material glass                                                                                                                                                                                                                                                                                                                                                                                          |
| Crafts            | Machine press glass candle holder                                                                                                                                                                                                                                                                                                                                                                                  |
| Proofing time     | 1. Existing products, sample time 5 days                                                                                                                                                                                                                                                                                                                                                                           |
|                   | 2. The need to re-mold, sample time 15 days                                                                                                                                                                                                                                                                                                                                                                        |
| Package           | General packaging, 48 / Carton                                                                                                                                                                                                                                                                                                                                                                                     |
| Capacity          | 500,000 to 1,000,000 / month                                                                                                                                                                                                                                                                                                                                                                                       |
| Delivery Time     | 35 days after sample and order confirmation                                                                                                                                                                                                                                                                                                                                                                        |
| Payment Terms     | T / T 30% down payment, pay the balance due to see a copy of the bill of lading                                                                                                                                                                                                                                                                                                                                    |
| Transport         | Maritime transport, air transport, international express delivery;<br>guests designated freight forwarding                                                                                                                                                                                                                                                                                                         |
| Product Features  | <ol> <li>Machine made <u>Glass candle holder</u></li> <li>Can be used in hotels, home,bar,etc</li> <li>Environmental material</li> <li>FDA test, CA65 test</li> </ol>                                                                                                                                                                                                                                              |
| For you to choose | <ol> <li>satisfy your different design and size</li> <li>Any color of paint, frosting, electroplating, laser engraving can be<br/>done</li> <li>provide special packaging such as shrink film, color gift box, white<br/>gift box</li> <li>We have a dedicated quality control team to control product<br/>quality</li> <li>We have professional production bases and warehouses to ensure<br/>delivery</li> </ol> |