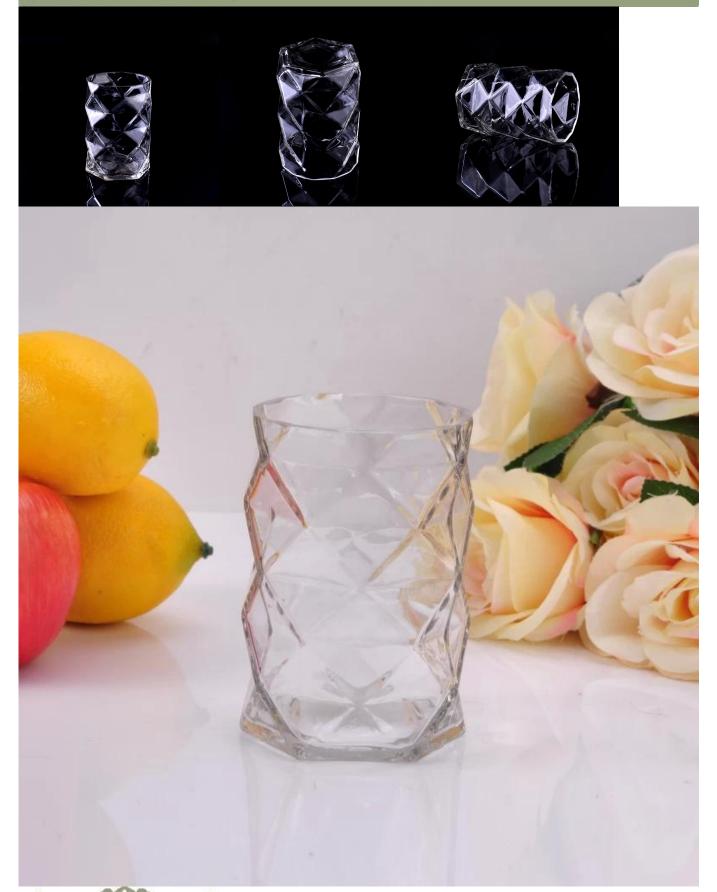

# special shape unique glass candle holder

| 6                                                             |
|---------------------------------------------------------------|
| SGLYP16061301                                                 |
| high white glass material                                     |
| Hand made                                                     |
| 1. 5 days if there is a form and size of the glass            |
| 2. 15 days, if you need a new shape and size glass            |
| Normal packing, 4 pieces in inner box, 48 pieces in box       |
| 500,000 ~ 1,000,000 pieces per month                          |
| 1. Machine made <u>Votive candle holder</u> from high quality |
| 2. Suitable for use in hotel, house, etc.                     |
| 3. This eco-friendly.                                         |
| 4. Meet FDA test ; AMP; CA 65 test                            |
| Within 35 days after the sample and in order confirmed        |
| By sea, by air, by express and the delivery agent acceptable  |
|                                                               |

### **Product Usage**

- 1. Perfect for wedding decoration, home decoration, party, banquet ect,
- 2. Perfect as a gorgeous centerpiece for an event
- 3. It can decorate your indoors and outdoors with this delicated rose figure glass candle holder.
- 4. It is wonderful gift as housewarmings and other events.