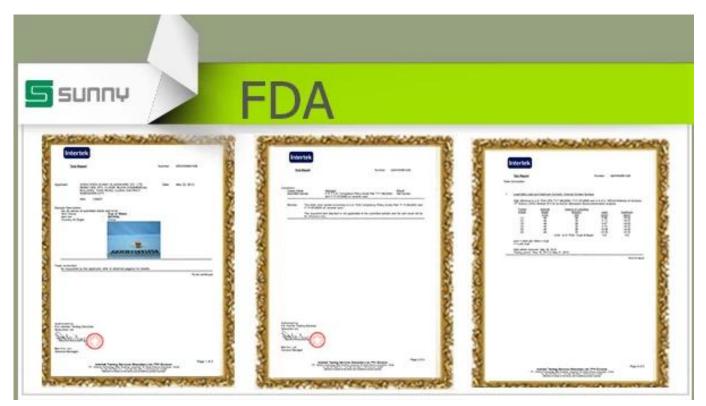

# special shape unique glass candle holder

| 6                                                             |
|---------------------------------------------------------------|
| SGLYP16061301                                                 |
| high white glass material                                     |
| Hand made                                                     |
| 1. 5 days if there is a form and size of the glass            |
| 2. 15 days, if you need a new shape and size glass            |
| Normal packing, 4 pieces in inner box, 48 pieces in box       |
| 500,000 ~ 1,000,000 pieces per month                          |
| 1. Machine made <u>Votive candle holder</u> from high quality |
| 2. Suitable for use in hotel, house, etc.                     |
| 3. This eco-friendly.                                         |
| 4. Meet FDA test ; AMP; CA 65 test                            |
| Within 35 days after the sample and in order confirmed        |
| By sea, by air, by express and the delivery agent acceptable  |
|                                                               |