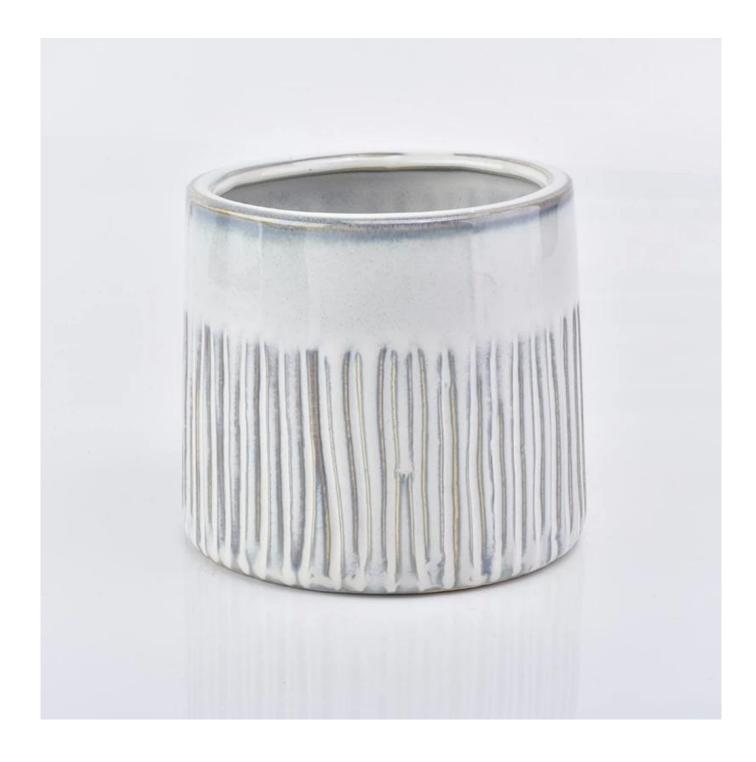

## silver shiny glazed ceramic candle container

| ltem number.                | SGYC19012231                                                                                                                                                                              |
|-----------------------------|-------------------------------------------------------------------------------------------------------------------------------------------------------------------------------------------|
| Material                    | Ceramic                                                                                                                                                                                   |
| Craft                       | ceramic candle jar                                                                                                                                                                        |
| Samples time                | <ol> <li>5 days if there is a exist and size of the ceramic</li> <li>15 days, if you need a new shape and size ceramic</li> </ol>                                                         |
| Product Capacity            | 500,000 ~ 1,000,000 pieces per month                                                                                                                                                      |
| The Features of<br>products | 1. Hand made ceramic candle jar<br>2. Suitable for use in hotel, house, etc.<br>3. This eco-friendly.<br>4. Meet FDA test ; ASTM; CA 65 test                                              |
| Delivery time               | <ol> <li>Within 35 days after the sample and in order confirmed.</li> <li>Withn 10 days if we have goods in stock</li> </ol>                                                              |
| Payment Terms               | 1. 30% deposit by T / T in advance, the balance after showing the copy of B / L 2. L/C, Escrow, T/T and Western Union can be acceptable, but different countries different payment terms. |
| Shiping way                 | By sea, by air, by express and the delivery agent acceptable as your requirement.                                                                                                         |