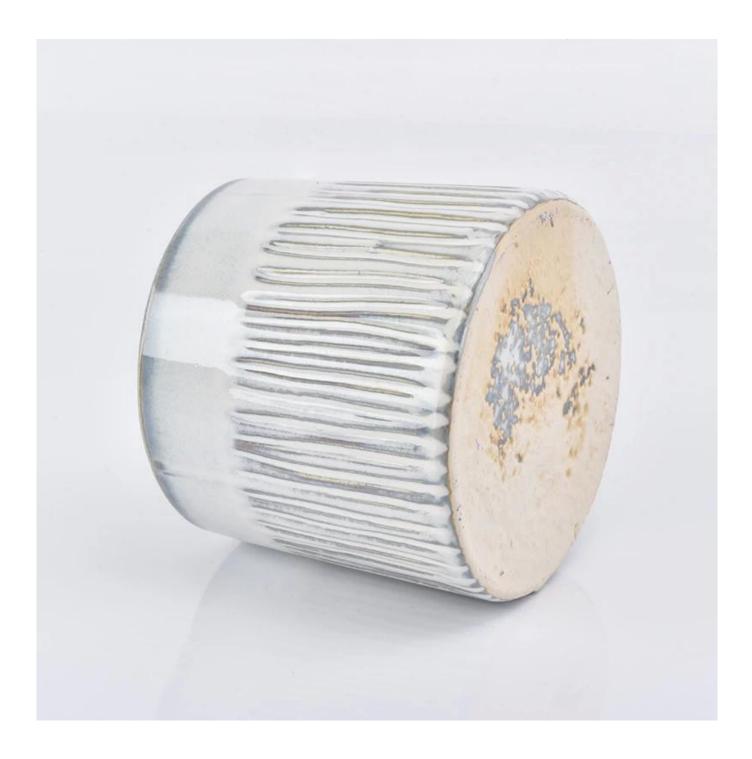

## silver shiny glazed ceramic candle container

| ltem number.                | SGYC19012231                                                                                                                                                                              |
|-----------------------------|-------------------------------------------------------------------------------------------------------------------------------------------------------------------------------------------|
| Material                    | Ceramic                                                                                                                                                                                   |
| Craft                       | ceramic candle jar                                                                                                                                                                        |
| Samples time                | <ol> <li>5 days if there is a exist and size of the ceramic</li> <li>15 days, if you need a new shape and size ceramic</li> </ol>                                                         |
| Product Capacity            | 500,000 ~ 1,000,000 pieces per month                                                                                                                                                      |
| The Features of<br>products | 1. Hand made ceramic candle jar<br>2. Suitable for use in hotel, house, etc.<br>3. This eco-friendly.<br>4. Meet FDA test ; ASTM; CA 65 test                                              |
| Delivery time               | <ol> <li>Within 35 days after the sample and in order confirmed.</li> <li>Withn 10 days if we have goods in stock</li> </ol>                                                              |
| Payment Terms               | 1. 30% deposit by T / T in advance, the balance after showing the copy of B / L 2. L/C, Escrow, T/T and Western Union can be acceptable, but different countries different payment terms. |
| Shiping way                 | By sea, by air, by express and the delivery agent acceptable as your requirement.                                                                                                         |