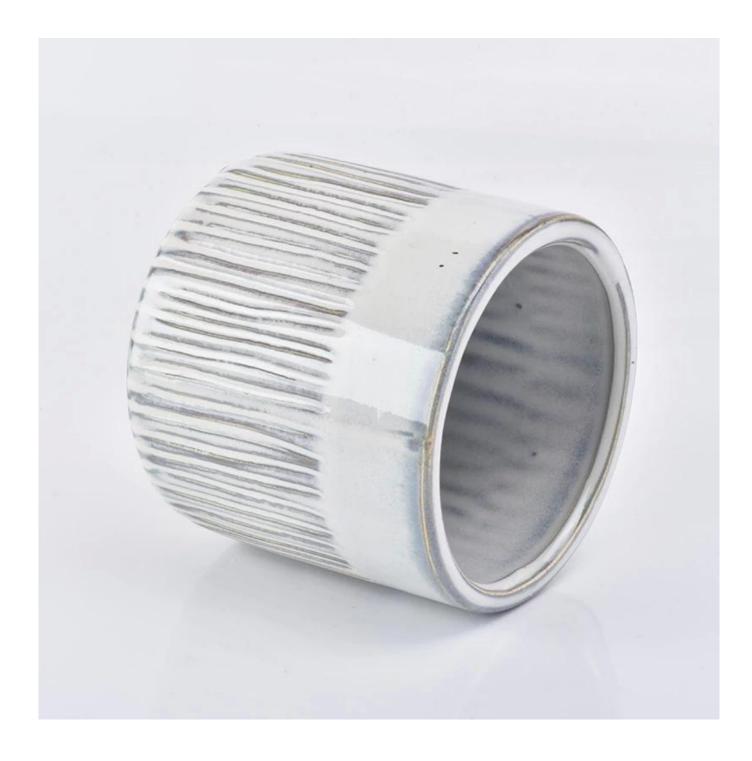

## silver shiny glazed ceramic candle container

| ltem number.                | SGYC19012231                                                                                                                                                                              |
|-----------------------------|-------------------------------------------------------------------------------------------------------------------------------------------------------------------------------------------|
| Material                    | Ceramic                                                                                                                                                                                   |
| Craft                       | ceramic candle jar                                                                                                                                                                        |
| Samples time                | <ol> <li>5 days if there is a exist and size of the ceramic</li> <li>15 days, if you need a new shape and size ceramic</li> </ol>                                                         |
| Product Capacity            | 500,000 ~ 1,000,000 pieces per month                                                                                                                                                      |
| The Features of<br>products | 1. Hand made ceramic candle jar<br>2. Suitable for use in hotel, house, etc.<br>3. This eco-friendly.<br>4. Meet FDA test ; ASTM; CA 65 test                                              |
| Delivery time               | <ol> <li>Within 35 days after the sample and in order confirmed.</li> <li>Withn 10 days if we have goods in stock</li> </ol>                                                              |
| Payment Terms               | 1. 30% deposit by T / T in advance, the balance after showing the copy of B / L 2. L/C, Escrow, T/T and Western Union can be acceptable, but different countries different payment terms. |
| Shiping way                 | By sea, by air, by express and the delivery agent acceptable as your requirement.                                                                                                         |