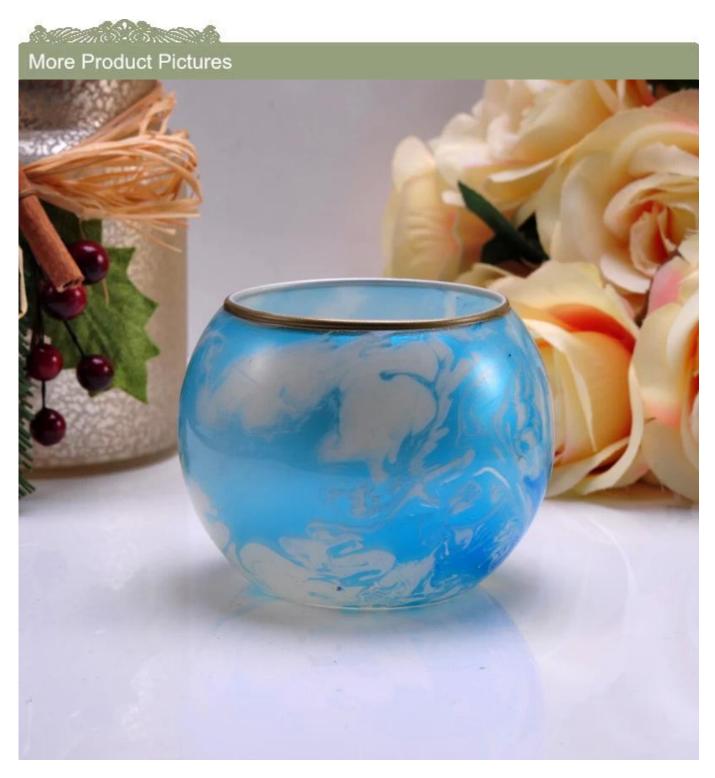

## round ball shape glass candle holder

| Product Details  |                                                                                                   |
|------------------|---------------------------------------------------------------------------------------------------|
|                  |                                                                                                   |
| Material         | high white glass material                                                                         |
| Handle           | Hand made                                                                                         |
| Samples time     | 1. 5 days if there is a form and size of the glass                                                |
|                  | 2. 15 days, if you need a new shape and size glass                                                |
| Packaging        | Normal packing, 4 pieces in inner box, 48 pieces in box                                           |
| Product Capacity | 500,000 ~ 1,000,000 pieces per month                                                              |
|                  | Machine made <u>Votive candle holder</u> from high quality Suitable for use in hotel, house, etc. |
| Product Features | 3. This eco-friendly.                                                                             |
|                  | 4. Meet FDA test ; AMP; CA 65 test                                                                |
| Delivery time    | Within 35 days after the sample and in order confirmed                                            |
| Shipment         | By sea, by air, by express and the delivery agent acceptable                                      |