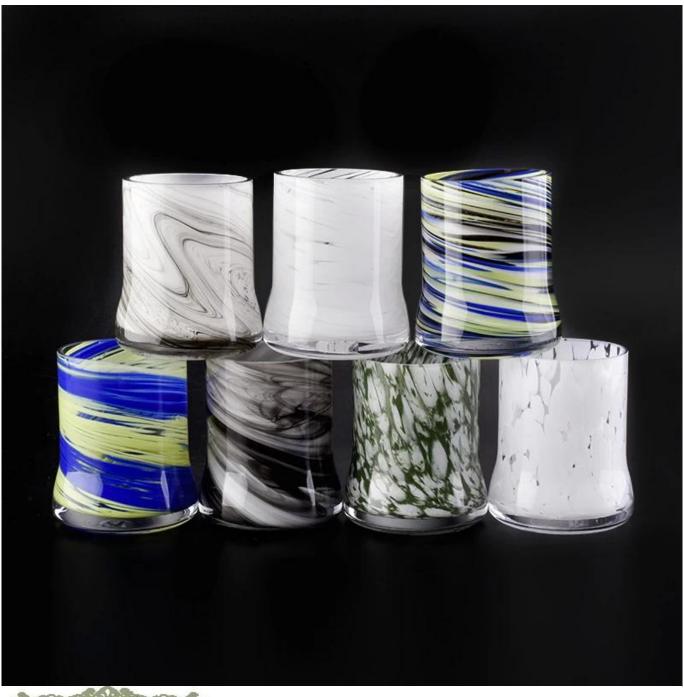

## pure white handmade glass candle jar

| Object number.   | SGLYP19031902                                                                                                                                                                                           |
|------------------|---------------------------------------------------------------------------------------------------------------------------------------------------------------------------------------------------------|
| specification    | Top dia: 70mm<br>Bottom dia:55mm<br>Height:80mm<br>Max dia: 120mm<br>Weight: 355g<br>Sampling time: 5 ~ 7 days after confirmation                                                                       |
| Capacity         | 395ml                                                                                                                                                                                                   |
| Sampling time    | <ul><li>1.5 days if the shape and size of the products exist</li><li>2.15 days if you need new shape and size of the products</li></ul>                                                                 |
| Packaging        | 24pcs / 36pcs / 48pcs regular safety packing and so on For export carton with egg divider                                                                                                               |
| MOQ              | 5000pcs                                                                                                                                                                                                 |
| Delivery time    | Within 35 days after the order confirmed                                                                                                                                                                |
| Payment terms    | 30% deposit by T / T in advance, the balance after showing the copy of B / L $$                                                                                                                         |
| Product features | <ol> <li>High quality and competitive prices</li> <li>Testing FDA, SGS, LFGB etc.</li> <li>Eco Friendly</li> <li>It is widely aimed at Wedding, party, home, bars etc.</li> <li>Machine made</li> </ol> |

pure white handmade glass candle jar

Office & Sample Room