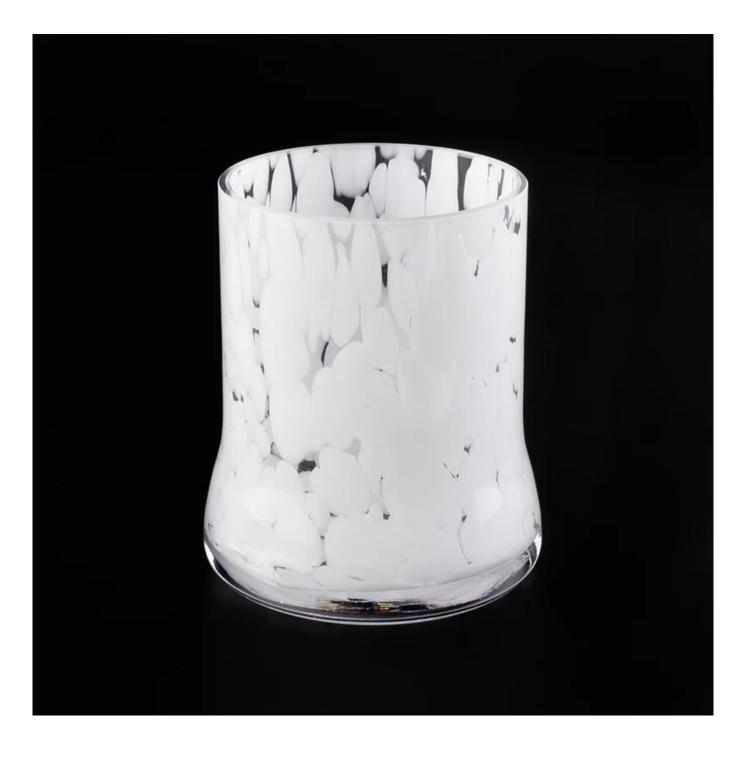

## pure white handmade glass candle jar

| Object number.   | SGLYP19031902                                                                                                                                                                                           |
|------------------|---------------------------------------------------------------------------------------------------------------------------------------------------------------------------------------------------------|
| specification    | Top dia: 70mm<br>Bottom dia:55mm<br>Height:80mm<br>Max dia: 120mm<br>Weight: 355g<br>Sampling time: 5 ~ 7 days after confirmation                                                                       |
| Capacity         | 395ml                                                                                                                                                                                                   |
| Sampling time    | <ul><li>1.5 days if the shape and size of the products exist</li><li>2.15 days if you need new shape and size of the products</li></ul>                                                                 |
| Packaging        | 24pcs / 36pcs / 48pcs regular safety packing and so on For export carton with egg divider                                                                                                               |
| MOQ              | 5000pcs                                                                                                                                                                                                 |
| Delivery time    | Within 35 days after the order confirmed                                                                                                                                                                |
| Payment terms    | 30% deposit by T / T in advance, the balance after showing the copy of B / L $$                                                                                                                         |
| Product features | <ol> <li>High quality and competitive prices</li> <li>Testing FDA, SGS, LFGB etc.</li> <li>Eco Friendly</li> <li>It is widely aimed at Wedding, party, home, bars etc.</li> <li>Machine made</li> </ol> |

pure white handmade glass candle jar

Office & Sample Room