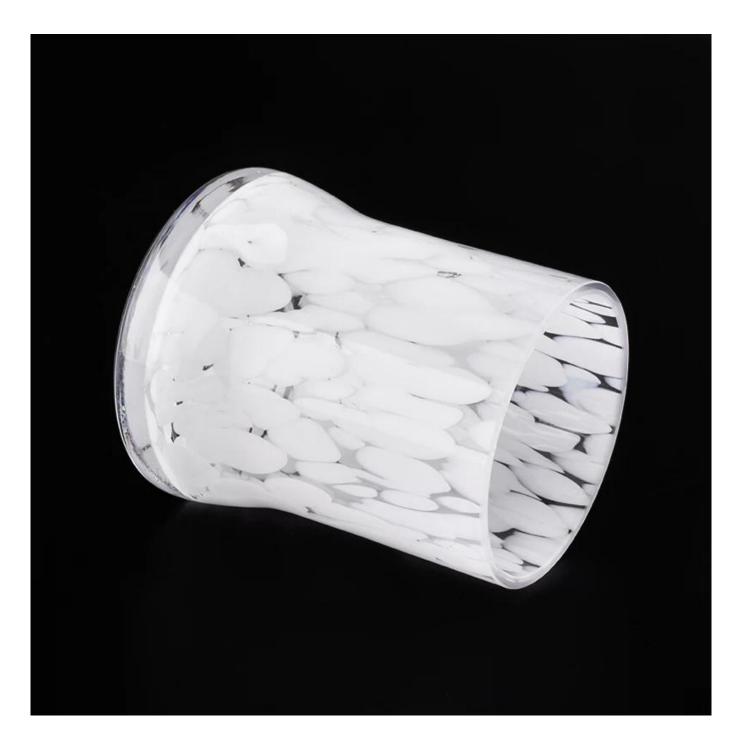

## pure white handmade glass candle jar

| Object number.   | SGLYP19031902                                                                                                                                                                                           |
|------------------|---------------------------------------------------------------------------------------------------------------------------------------------------------------------------------------------------------|
| specification    | Top dia: 70mm<br>Bottom dia:55mm<br>Height:80mm<br>Max dia: 120mm<br>Weight: 355g<br>Sampling time: 5 ~ 7 days after confirmation                                                                       |
| Capacity         | 395ml                                                                                                                                                                                                   |
| Sampling time    | <ul><li>1.5 days if the shape and size of the products exist</li><li>2.15 days if you need new shape and size of the products</li></ul>                                                                 |
| Packaging        | 24pcs / 36pcs / 48pcs regular safety packing and so on For export carton with egg divider                                                                                                               |
| MOQ              | 5000pcs                                                                                                                                                                                                 |
| Delivery time    | Within 35 days after the order confirmed                                                                                                                                                                |
| Payment terms    | 30% deposit by T / T in advance, the balance after showing the copy of B / L $$                                                                                                                         |
| Product features | <ol> <li>High quality and competitive prices</li> <li>Testing FDA, SGS, LFGB etc.</li> <li>Eco Friendly</li> <li>It is widely aimed at Wedding, party, home, bars etc.</li> <li>Machine made</li> </ol> |

pure white handmade glass candle jar

Office & Sample Room