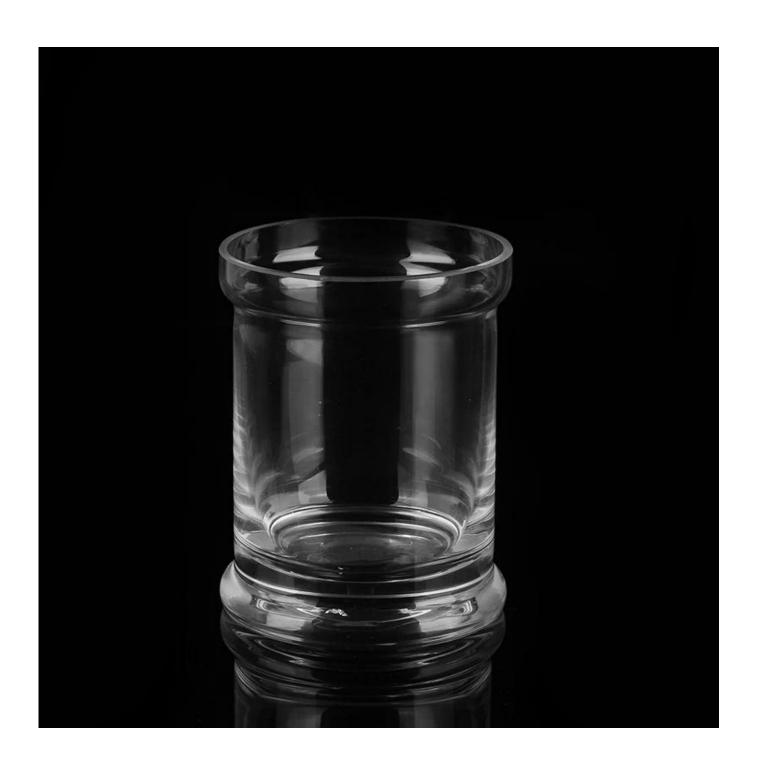

| Product Details  |                                                                            |
|------------------|----------------------------------------------------------------------------|
|                  |                                                                            |
| Material         | high white glass material                                                  |
| Process          | Hand made                                                                  |
| Samples time     | 1. 5 days if at exist shaped and size of glass                             |
|                  | 2. 15 days if need new shape or size of glass                              |
| Packing          | Normal packing,4 pcs into inner box, 48 pcs per carton                     |
| Product Capacity | 500,000~1,000,000 pcs per month                                            |
| Delivery time    | Within 35 days after the sample and order confirmed                        |
| Payment terms    | 30% deposit by T/T in advance and the balance against the copy of B/L      |
| Shipment         | By sea, by air, by Express and your shipping agent is acceptable           |
|                  | 1. Hand made glass candle holder with high quality                         |
| Product Features | 2. Suitable for used in hotel, home, etc.                                  |
|                  | 3. It is eco-friendly                                                      |
|                  | 4. Meet FDA test & CA 65 test                                              |
|                  | 1. Different designs and sizes for choice                                  |
|                  | 2 .Any color painted, frost, electroplate, pattern laser carver processing |
| For your choices | 3. Special package like shrink wrap, color gift box, white gift box etc.   |
|                  | 4. We have exclusive workers for quality control                           |
|                  | 5. We have professional workshop and warehouse to ensure the delivery time |