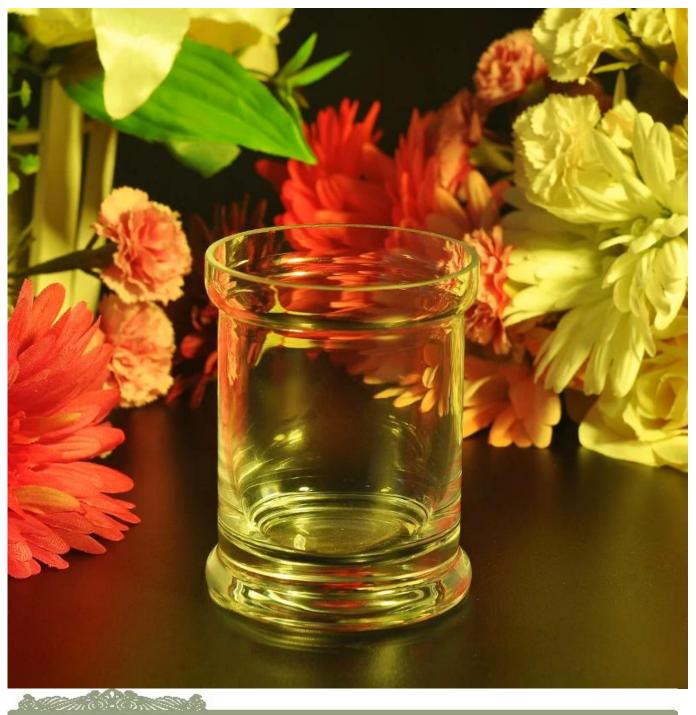

| Product Details  |                                                                            |
|------------------|----------------------------------------------------------------------------|
|                  |                                                                            |
| Material         | high white glass material                                                  |
| Process          | Hand made                                                                  |
| Samples time     | 1. 5 days if at exist shaped and size of glass                             |
|                  | 2. 15 days if need new shape or size of glass                              |
| Packing          | Normal packing,4 pcs into inner box, 48 pcs per carton                     |
| Product Capacity | 500,000~1,000,000 pcs per month                                            |
| Delivery time    | Within 35 days after the sample and order confirmed                        |
| Payment terms    | 30% deposit by T/T in advance and the balance against the copy of B/L      |
| Shipment         | By sea, by air, by Express and your shipping agent is acceptable           |
|                  | 1. Hand made glass candle holder with high quality                         |
| Product Features | 2. Suitable for used in hotel, home, etc.                                  |
|                  | 3. It is eco-friendly                                                      |
|                  | 4. Meet FDA test & CA 65 test                                              |
|                  | 1. Different designs and sizes for choice                                  |
|                  | 2 .Any color painted, frost, electroplate, pattern laser carver processing |
| For your choices | 3. Special package like shrink wrap, color gift box, white gift box etc.   |
|                  | 4. We have exclusive workers for quality control                           |
|                  | 5. We have professional workshop and warehouse to ensure the delivery time |