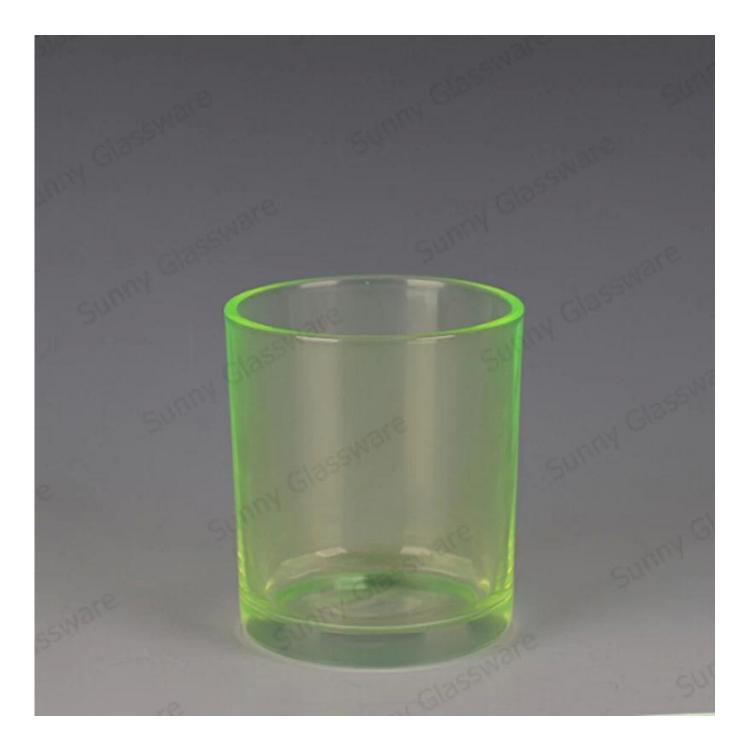

## luxury spraying color color glass candle jar

| Product Details  |                                                                           |
|------------------|---------------------------------------------------------------------------|
|                  |                                                                           |
| Material         | high white glass                                                          |
| craft            | Machine made sprayig color glass candle holders                           |
| Sample time      | 1. 5 days if there is glass shape and size                                |
|                  | 2. 15 days, if you need new shapes and sizes glass                        |
| Packing          | The usual packing, 4 pieces in the inner box, 48 pieces box               |
| Product Capacity | 500,000 ~ 1,000,000 pieces per month                                      |
| Delivery time    | Within 35 days after sampling and order confirmed                         |
| Payment terms    | 30% deposit by T / T in advance and balance against copy of B / L         |
| Delivery         | By sea, by air, through express and shipping agent acceptable             |
| Product Features | 1. Home decorations glass candle jar from high quality                    |
|                  | 2. Suitable for use at hotel, home, etc.                                  |
|                  | 3. Meet the ASTM Test                                                     |
|                  |                                                                           |
|                  | 1. Various designs and sizes for selection                                |
|                  | 2 Any color painted, cool, plating, laser model Processing cutter         |
| For your choice  | 3. Special package as shrink film, color gift box, white gift box, etc.   |
|                  | 4. We are the exclusive employee of quality control                       |
|                  | 5. We have a professional workshop and warehouse for ensure delivery time |

unique home decor lace lace holders

solid color diamond glass candle holders

home decor glass square candle holder

Factory Show

Features a glass-blown moon

- 1. Benefits, including number of molds, machinery, surface effects, colors, etc.
- 2. Quality control is difficult and tolerant of size, weight and larger shape.
- 3. The price is high and the product is limited to special glass techniques.