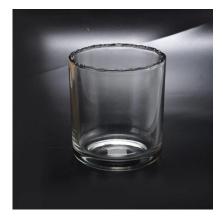

## luxury spraying color color glass candle jar

| Product Details  |                                                                           |
|------------------|---------------------------------------------------------------------------|
|                  |                                                                           |
| Material         | high white glass                                                          |
| craft            | Machine made sprayig color glass candle holders                           |
| Sample time      | 1. 5 days if there is glass shape and size                                |
|                  | 2. 15 days, if you need new shapes and sizes glass                        |
| Packing          | The usual packing, 4 pieces in the inner box, 48 pieces box               |
| Product Capacity | 500,000 ~ 1,000,000 pieces per month                                      |
| Delivery time    | Within 35 days after sampling and order confirmed                         |
| Payment terms    | 30% deposit by T / T in advance and balance against copy of B / L         |
| Delivery         | By sea, by air, through express and shipping agent acceptable             |
| Product Features | 1. Home decorations glass candle jar from high quality                    |
|                  | 2. Suitable for use at hotel, home, etc.                                  |
|                  | 3. Meet the ASTM Test                                                     |
|                  |                                                                           |
|                  | 1. Various designs and sizes for selection                                |
|                  | 2 Any color painted, cool, plating, laser model Processing cutter         |
| For your choice  | 3. Special package as shrink film, color gift box, white gift box, etc.   |
|                  | 4. We are the exclusive employee of quality control                       |
|                  | 5. We have a professional workshop and warehouse for ensure delivery time |

unique home decor lace lace holders

solid color diamond glass candle holders

home decor glass square candle holder

Factory Show

Features a glass-blown moon

- 1. Benefits, including number of molds, machinery, surface effects, colors, etc.
- 2. Quality control is difficult and tolerant of size, weight and larger shape.
- 3. The price is high and the product is limited to special glass techniques.