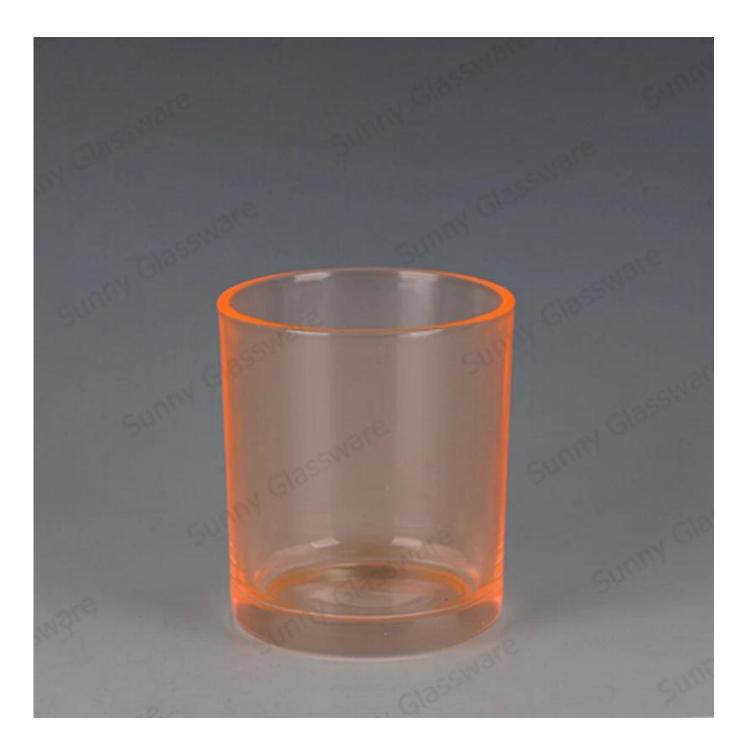

## luxury spraying color color glass candle jar

| Product Details  |                                                                           |
|------------------|---------------------------------------------------------------------------|
|                  |                                                                           |
| Material         | high white glass                                                          |
| craft            | Machine made sprayig color glass candle holders                           |
| Sample time      | 1. 5 days if there is glass shape and size                                |
|                  | 2. 15 days, if you need new shapes and sizes glass                        |
| Packing          | The usual packing, 4 pieces in the inner box, 48 pieces box               |
| Product Capacity | 500,000 ~ 1,000,000 pieces per month                                      |
| Delivery time    | Within 35 days after sampling and order confirmed                         |
| Payment terms    | 30% deposit by T / T in advance and balance against copy of B / L         |
| Delivery         | By sea, by air, through express and shipping agent acceptable             |
| Product Features | 1. Home decorations glass candle jar from high quality                    |
|                  | 2. Suitable for use at hotel, home, etc.                                  |
|                  | 3. Meet the ASTM Test                                                     |
|                  |                                                                           |
|                  | 1. Various designs and sizes for selection                                |
|                  | 2 Any color painted, cool, plating, laser model Processing cutter         |
| For your choice  | 3. Special package as shrink film, color gift box, white gift box, etc.   |
|                  | 4. We are the exclusive employee of quality control                       |
|                  | 5. We have a professional workshop and warehouse for ensure delivery time |

unique home decor lace lace holders

solid color diamond glass candle holders

home decor glass square candle holder

Factory Show

Features a glass-blown moon

- 1. Benefits, including number of molds, machinery, surface effects, colors, etc.
- 2. Quality control is difficult and tolerant of size, weight and larger shape.
- 3. The price is high and the product is limited to special glass techniques.