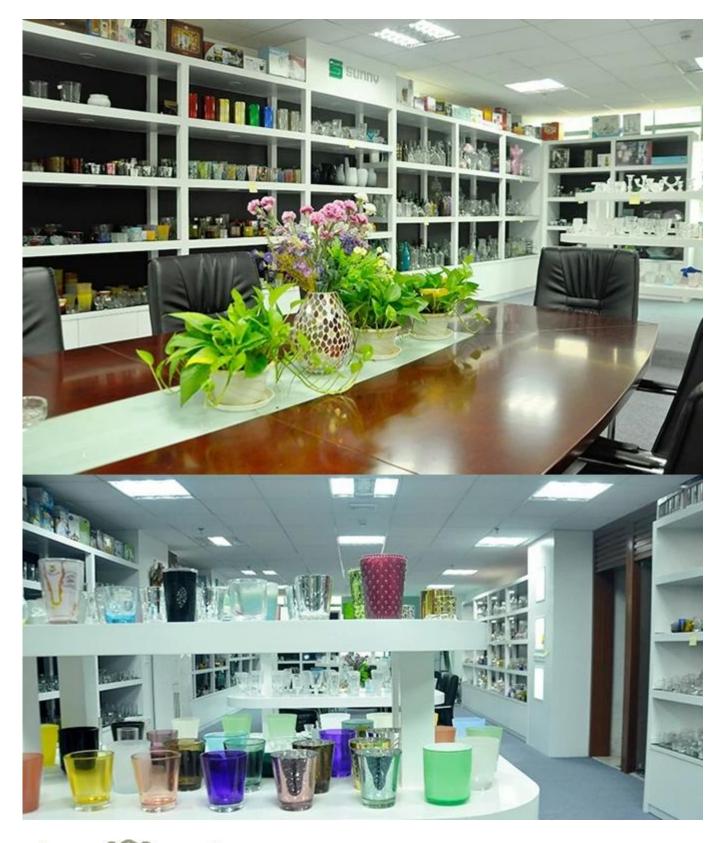

unique home decor lace lace holders

solid color diamond glass candle holders

home decor glass square candle holder

Factory Show

Features a glass-blown moon

- 1. Benefits, including number of molds, machinery, surface effects, colors, etc.
- 2. Quality control is difficult and tolerant of size, weight and larger shape.
- 3. The price is high and the product is limited to special glass techniques.