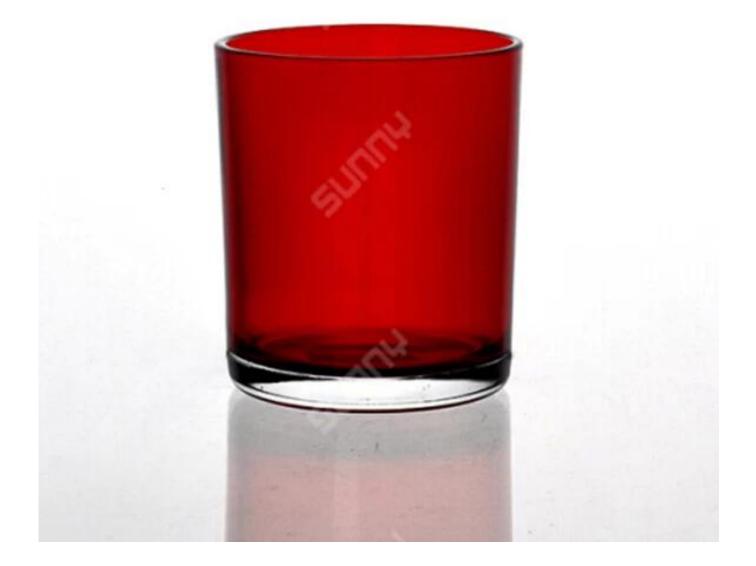

## luxury spraying color color glass candle jar

| Product Details  |                                                                           |
|------------------|---------------------------------------------------------------------------|
|                  |                                                                           |
| Material         | high white glass                                                          |
| craft            | Machine made sprayig color glass candle holders                           |
| Sample time      | 1. 5 days if there is glass shape and size                                |
|                  | 2. 15 days, if you need new shapes and sizes glass                        |
| Packing          | The usual packing, 4 pieces in the inner box, 48 pieces box               |
| Product Capacity | 500,000 ~ 1,000,000 pieces per month                                      |
| Delivery time    | Within 35 days after sampling and order confirmed                         |
| Payment terms    | 30% deposit by T / T in advance and balance against copy of B / L         |
| Delivery         | By sea, by air, through express and shipping agent acceptable             |
| Product Features | 1. Home decorations glass candle jar from high quality                    |
|                  | 2. Suitable for use at hotel, home, etc.                                  |
|                  | 3. Meet the ASTM Test                                                     |
|                  |                                                                           |
|                  | 1. Various designs and sizes for selection                                |
|                  | 2 Any color painted, cool, plating, laser model Processing cutter         |
| For your choice  | 3. Special package as shrink film, color gift box, white gift box, etc.   |
|                  | 4. We are the exclusive employee of quality control                       |
|                  | 5. We have a professional workshop and warehouse for ensure delivery time |

unique home decor lace lace holders

solid color diamond glass candle holders

home decor glass square candle holder

Factory Show

Features a glass-blown moon

- 1. Benefits, including number of molds, machinery, surface effects, colors, etc.
- 2. Quality control is difficult and tolerant of size, weight and larger shape.
- 3. The price is high and the product is limited to special glass techniques.