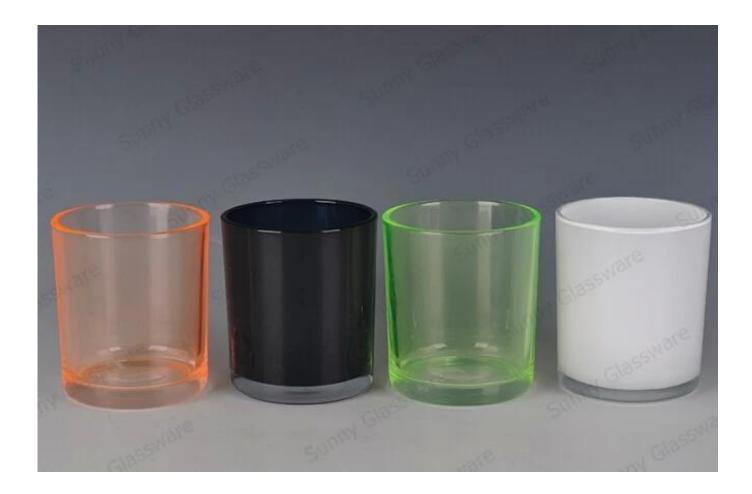

## luxury spraying color color glass candle jar

| Product Details  |                                                                           |
|------------------|---------------------------------------------------------------------------|
|                  |                                                                           |
| Material         | high white glass                                                          |
| craft            | Machine made sprayig color glass candle holders                           |
| Sample time      | 1. 5 days if there is glass shape and size                                |
|                  | 2. 15 days, if you need new shapes and sizes glass                        |
| Packing          | The usual packing, 4 pieces in the inner box, 48 pieces box               |
| Product Capacity | 500,000 ~ 1,000,000 pieces per month                                      |
| Delivery time    | Within 35 days after sampling and order confirmed                         |
| Payment terms    | 30% deposit by T / T in advance and balance against copy of B / L         |
| Delivery         | By sea, by air, through express and shipping agent acceptable             |
| Product Features | 1. Home decorations glass candle jar from high quality                    |
|                  | 2. Suitable for use at hotel, home, etc.                                  |
|                  | 3. Meet the ASTM Test                                                     |
|                  |                                                                           |
|                  | 1. Various designs and sizes for selection                                |
|                  | 2 Any color painted, cool, plating, laser model Processing cutter         |
| For your choice  | 3. Special package as shrink film, color gift box, white gift box, etc.   |
|                  | 4. We are the exclusive employee of quality control                       |
|                  | 5. We have a professional workshop and warehouse for ensure delivery time |

unique home decor lace lace holders

solid color diamond glass candle holders

home decor glass square candle holder

Factory Show

Features a glass-blown moon

- 1. Benefits, including number of molds, machinery, surface effects, colors, etc.
- 2. Quality control is difficult and tolerant of size, weight and larger shape.
- 3. The price is high and the product is limited to special glass techniques.