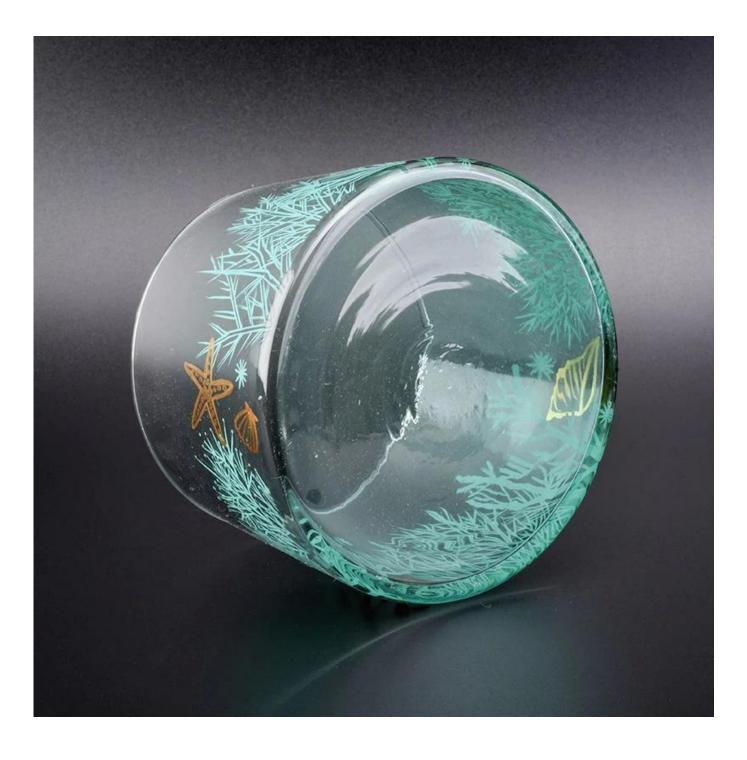

## luxury hand painted sea world glass candle holders

| ltem number.     | SGLYP18102403                                                             |
|------------------|---------------------------------------------------------------------------|
| Material         | high white glass                                                          |
| craft            | Machine made glass candle holders                                         |
| Sample time      | 1. 5 days if there is glass shape and size                                |
|                  | 2. 15 days, if you need new shapes and sizes glass                        |
| Packing          | The usual packing, 4 pieces in the inner box, 48 pieces box               |
| Product Capacity | 500,000 ~ 1,000,000 pieces per month                                      |
| Delivery time    | Within 35 days after sampling and order confirmed                         |
| Payment terms    | 30% deposit by T / T in advance and balance against copy of B / L         |
| Delivery         | By sea, by air, through express and shipping agent acceptable             |
|                  | 1. Home decorations glass candle jar from high quality                    |
| Product Features | 2. Suitable for use at hotel, home, etc.                                  |
|                  | 3. Meet the ASTM Test                                                     |
|                  | 1. Various designs and sizes for selection                                |
|                  | 2 Any color painted, cool, plating, laser model Processing cutter         |
| For your choice  | 3. Special package as shrink film, color gift box, white gift box, etc.   |
|                  | 4. We are the exclusive employee of quality control                       |
|                  | 5. We have a professional workshop and warehouse for ensure delivery time |