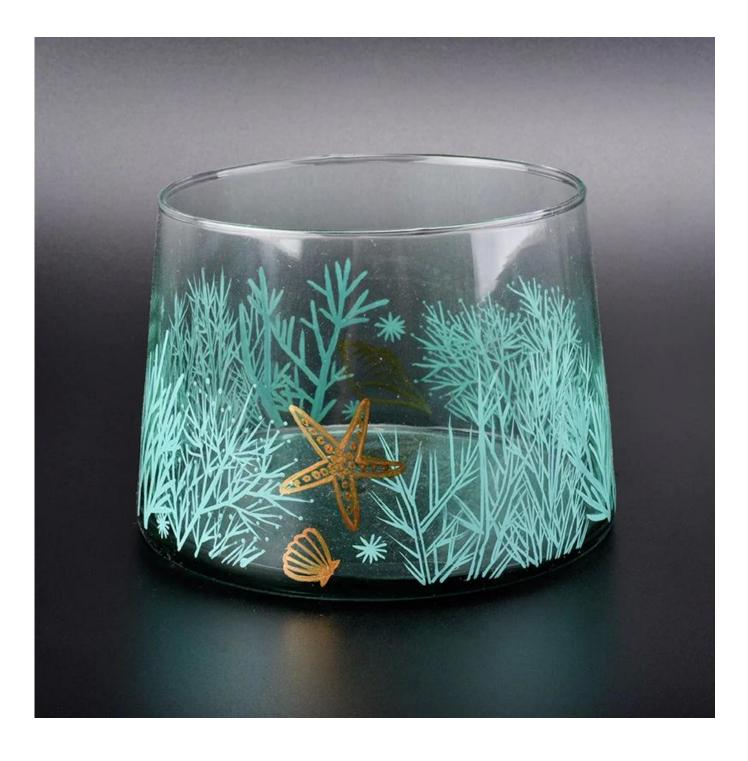

## luxury hand painted sea world glass candle holders

| ltem number.     | SGLYP18102403                                                             |
|------------------|---------------------------------------------------------------------------|
| Material         | high white glass                                                          |
| craft            | Machine made glass candle holders                                         |
| Sample time      | 1. 5 days if there is glass shape and size                                |
|                  | 2. 15 days, if you need new shapes and sizes glass                        |
| Packing          | The usual packing, 4 pieces in the inner box, 48 pieces box               |
| Product Capacity | 500,000 ~ 1,000,000 pieces per month                                      |
| Delivery time    | Within 35 days after sampling and order confirmed                         |
| Payment terms    | 30% deposit by T / T in advance and balance against copy of B / L         |
| Delivery         | By sea, by air, through express and shipping agent acceptable             |
|                  | 1. Home decorations glass candle jar from high quality                    |
| Product Features | 2. Suitable for use at hotel, home, etc.                                  |
|                  | 3. Meet the ASTM Test                                                     |
|                  | 1. Various designs and sizes for selection                                |
|                  | 2 Any color painted, cool, plating, laser model Processing cutter         |
| For your choice  | 3. Special package as shrink film, color gift box, white gift box, etc.   |
|                  | 4. We are the exclusive employee of quality control                       |
|                  | 5. We have a professional workshop and warehouse for ensure delivery time |