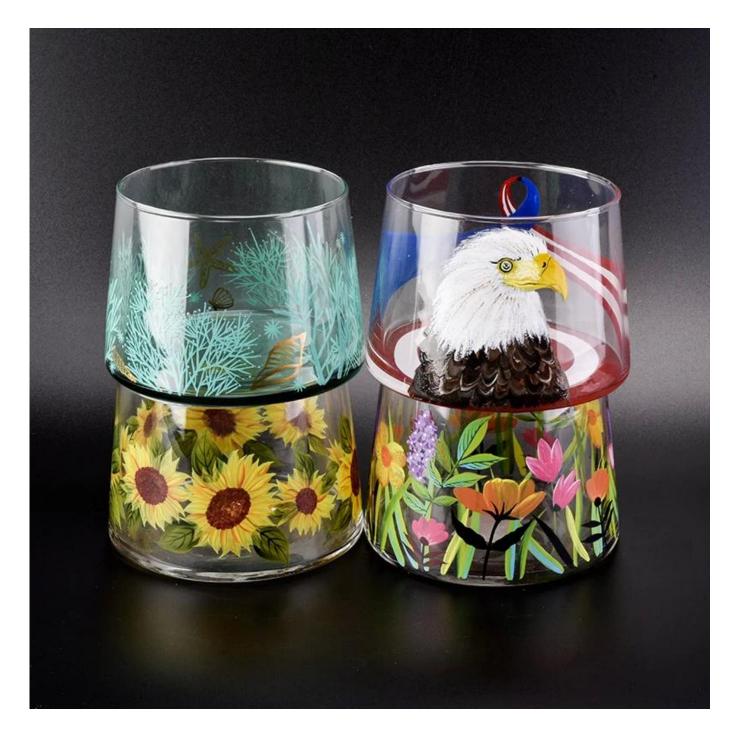

## luxury hand painted sea world glass candle holders

| ltem number.     | SGLYP18102403                                                             |
|------------------|---------------------------------------------------------------------------|
| Material         | high white glass                                                          |
| craft            | Machine made glass candle holders                                         |
| Sample time      | 1. 5 days if there is glass shape and size                                |
|                  | 2. 15 days, if you need new shapes and sizes glass                        |
| Packing          | The usual packing, 4 pieces in the inner box, 48 pieces box               |
| Product Capacity | 500,000 ~ 1,000,000 pieces per month                                      |
| Delivery time    | Within 35 days after sampling and order confirmed                         |
| Payment terms    | 30% deposit by T / T in advance and balance against copy of B / L         |
| Delivery         | By sea, by air, through express and shipping agent acceptable             |
|                  | 1. Home decorations glass candle jar from high quality                    |
| Product Features | 2. Suitable for use at hotel, home, etc.                                  |
|                  | 3. Meet the ASTM Test                                                     |
|                  | 1. Various designs and sizes for selection                                |
|                  | 2 Any color painted, cool, plating, laser model Processing cutter         |
| For your choice  | 3. Special package as shrink film, color gift box, white gift box, etc.   |
|                  | 4. We are the exclusive employee of quality control                       |
|                  | 5. We have a professional workshop and warehouse for ensure delivery time |