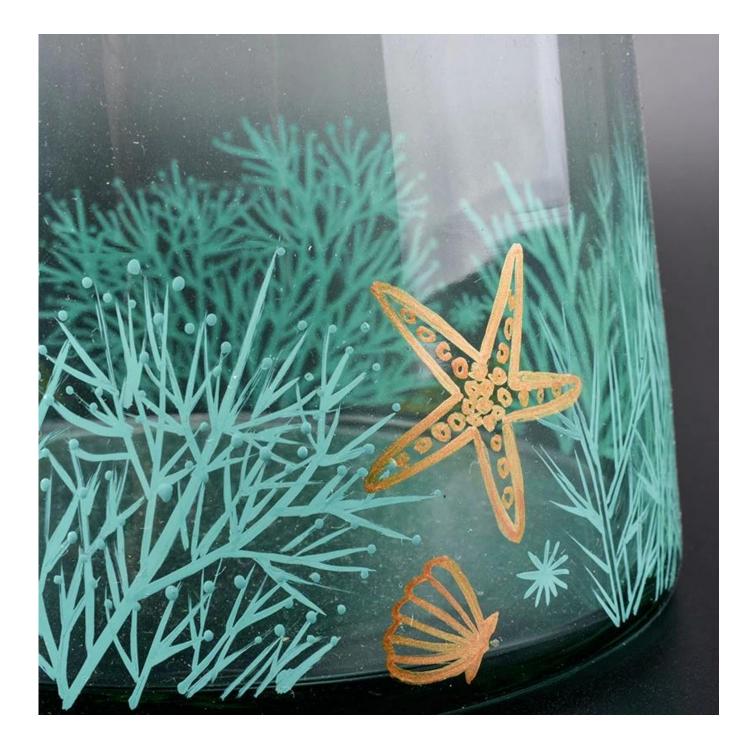

## luxury hand painted sea world glass candle holders

| ltem number.     | SGLYP18102403                                                             |
|------------------|---------------------------------------------------------------------------|
| Material         | high white glass                                                          |
| craft            | Machine made glass candle holders                                         |
| Sample time      | 1. 5 days if there is glass shape and size                                |
|                  | 2. 15 days, if you need new shapes and sizes glass                        |
| Packing          | The usual packing, 4 pieces in the inner box, 48 pieces box               |
| Product Capacity | 500,000 ~ 1,000,000 pieces per month                                      |
| Delivery time    | Within 35 days after sampling and order confirmed                         |
| Payment terms    | 30% deposit by T / T in advance and balance against copy of B / L         |
| Delivery         | By sea, by air, through express and shipping agent acceptable             |
|                  | 1. Home decorations glass candle jar from high quality                    |
| Product Features | 2. Suitable for use at hotel, home, etc.                                  |
|                  | 3. Meet the ASTM Test                                                     |
|                  | 1. Various designs and sizes for selection                                |
|                  | 2 Any color painted, cool, plating, laser model Processing cutter         |
| For your choice  | 3. Special package as shrink film, color gift box, white gift box, etc.   |
|                  | 4. We are the exclusive employee of quality control                       |
|                  | 5. We have a professional workshop and warehouse for ensure delivery time |