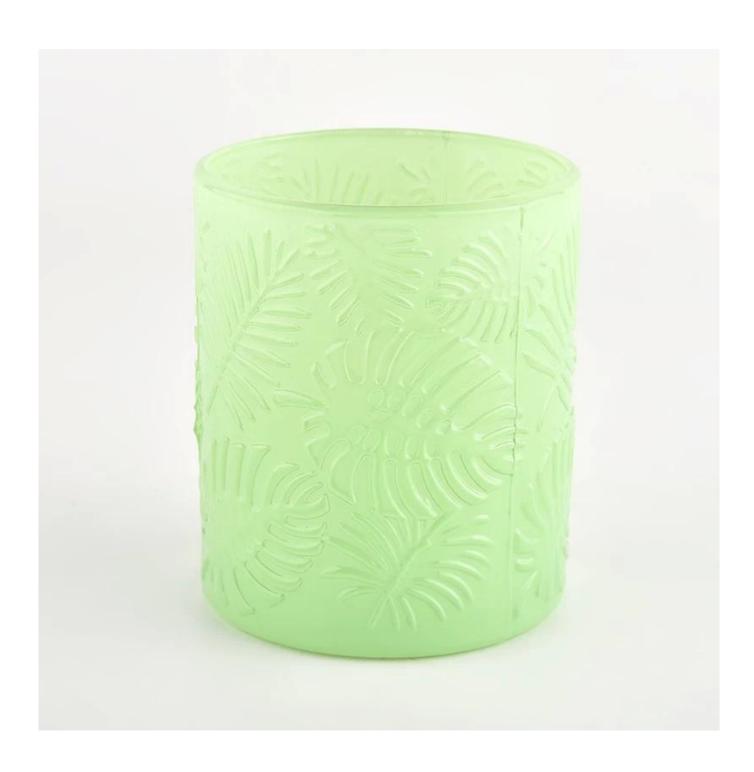

Flexible dimensions design can expand rapidly your market Top dia:85mm

Top dia:85mm Bottom dia:85mm Height:100mm Weight:369g Capacity:395ML

We transform your ideas into creative fragrant products and we sell ourselves on the local market.