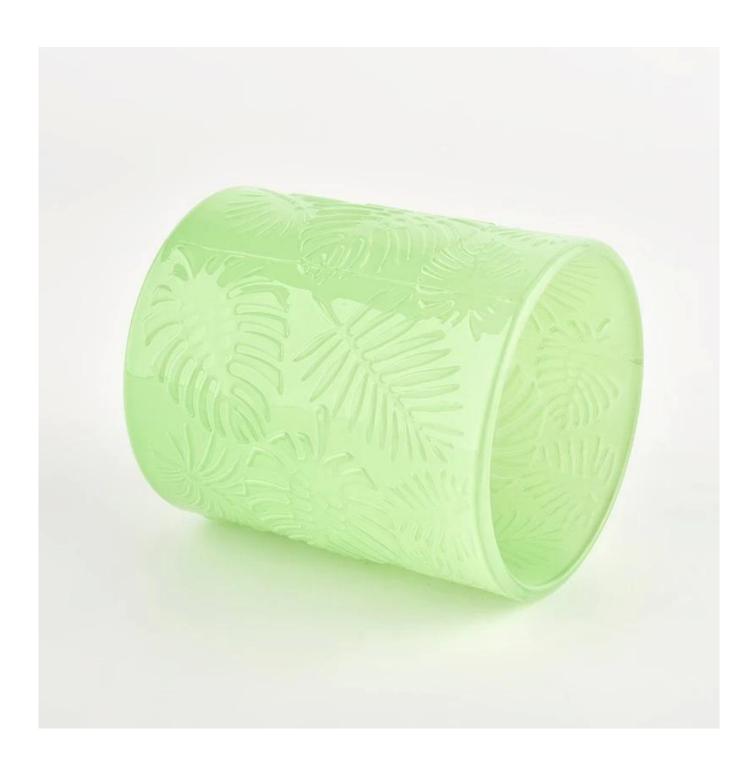

Flexible dimensions design can expand rapidly your market Top dia:85mm

Top dia:85mm Bottom dia:85mm Height:100mm Weight:369g Capacity:395ML

We transform your ideas into creative fragrant products and we sell ourselves on the local market.

#### **Product features**

- 1. High quality home decoration glass perfume bottle.
- 2. Suitable for use in hotels, weddings, etc.
- 3. Meet the functionality of the ASTM test product.