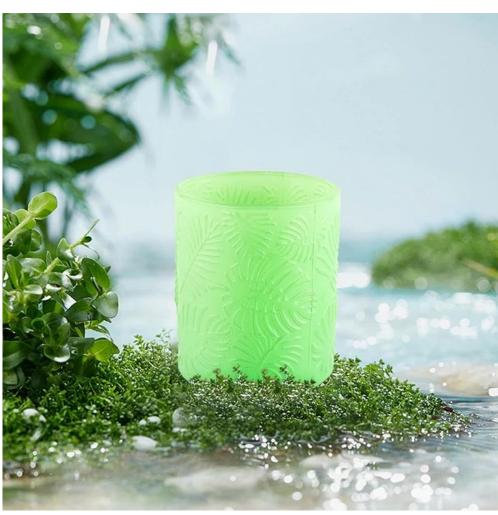

Flexible dimensions design can expand rapidly your market Top dia:85mm

Top dia:85mm Bottom dia:85mm Height:100mm Weight:369g Capacity:395ML

We transform your ideas into creative fragrant products and we sell ourselves on the local market.

#### **Product features**

- 1. High quality home decoration glass perfume bottle.
- 2. Suitable for use in hotels, weddings, etc.
- 3. Meet the functionality of the ASTM test product.