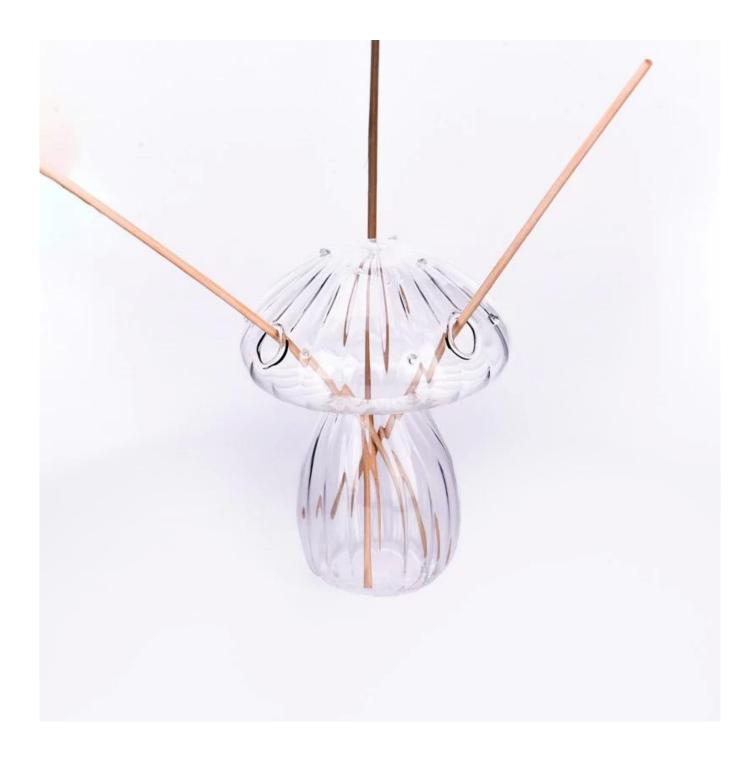

### luxury borosilicate glass mushroom reed diffuser bottle

### Product describe

| Product name       | luxury borosilicate glass mushroom reed diffuser bottle                                                              |  |  |  |
|--------------------|----------------------------------------------------------------------------------------------------------------------|--|--|--|
| sample time        | <ol> <li>5 days if there is glass shape and size</li> <li>15 days if you need new shapes and sizes glass</li> </ol>  |  |  |  |
| Measure            | Item No.SGYJ24062507 Top dia: 8 mm Bottom dia: 42.5 mm Max dia[88.5 mm Height: 113.5 mm Weight: 59 g MOQ: 3000pieces |  |  |  |
| Packaging          | Normal packaging, individual gift box, PVC box, window box, color box, white box, etc.                               |  |  |  |
| delivery time      | Confirmed within 35 days of the rehearsal and order                                                                  |  |  |  |
| payment expression | 30% deposit by T/T in advance and the remaining amount against the copy of B/L                                       |  |  |  |
| Broadcast          | At sea, air, according to Express and your shipping representative is acceptable                                     |  |  |  |
| Usage event        | Residential culture, wedding decoration, wedding lectures, decorative improvement,                                   |  |  |  |