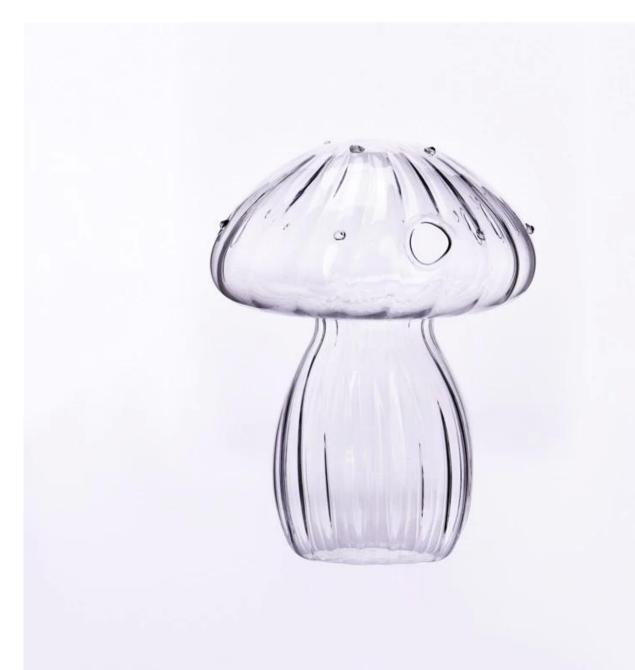

### luxury borosilicate glass mushroom reed diffuser bottle

### Product describe

| Product name       | luxury borosilicate glass mushroom reed diffuser bottle                                                              |  |  |  |
|--------------------|----------------------------------------------------------------------------------------------------------------------|--|--|--|
| sample time        | <ol> <li>5 days if there is glass shape and size</li> <li>15 days if you need new shapes and sizes glass</li> </ol>  |  |  |  |
| Measure            | Item No.SGYJ24062507 Top dia: 8 mm Bottom dia: 42.5 mm Max dia[88.5 mm Height: 113.5 mm Weight: 59 g MOQ: 3000pieces |  |  |  |
| Packaging          | Normal packaging, individual gift box, PVC box, window box, color box, white box, etc.                               |  |  |  |
| delivery time      | Confirmed within 35 days of the rehearsal and order                                                                  |  |  |  |
| payment expression | 30% deposit by T/T in advance and the remaining amount against the copy of B/L                                       |  |  |  |
| Broadcast          | At sea, air, according to Express and your shipping representative is acceptable                                     |  |  |  |
| Usage event        | Residential culture, wedding decoration, wedding lectures, decorative improvement,                                   |  |  |  |