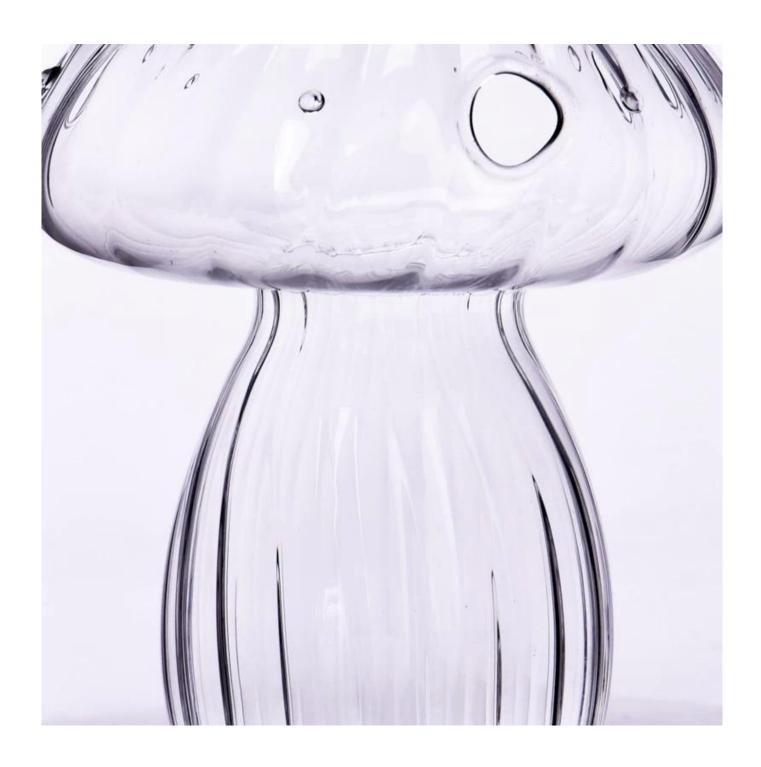

### luxury borosilicate glass mushroom reed diffuser bottle

### Product describe

| Product name       | luxury borosilicate glass mushroom reed diffuser bottle                                                              |  |  |  |
|--------------------|----------------------------------------------------------------------------------------------------------------------|--|--|--|
| sample time        | <ol> <li>5 days if there is glass shape and size</li> <li>15 days if you need new shapes and sizes glass</li> </ol>  |  |  |  |
| Measure            | Item No.SGYJ24062507 Top dia: 8 mm Bottom dia: 42.5 mm Max dia[88.5 mm Height: 113.5 mm Weight: 59 g MOQ: 3000pieces |  |  |  |
| Packaging          | Normal packaging, individual gift box, PVC box, window box, color box, white box, etc.                               |  |  |  |
| delivery time      | Confirmed within 35 days of the rehearsal and order                                                                  |  |  |  |
| payment expression | 30% deposit by T/T in advance and the remaining amount against the copy of B/L                                       |  |  |  |
| Broadcast          | At sea, air, according to Express and your shipping representative is acceptable                                     |  |  |  |
| Usage event        | Residential culture, wedding decoration, wedding lectures, decorative improvement,                                   |  |  |  |