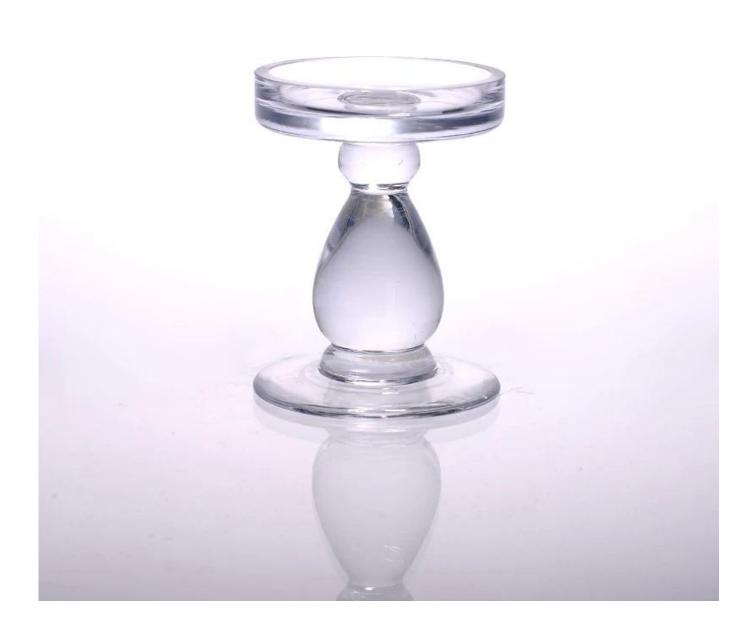

| 5 Prod           | duct Details £                                                             | y day is sunny day |
|------------------|----------------------------------------------------------------------------|--------------------|
| Item No.         | SWH901                                                                     |                    |
| Material         | high white glass material                                                  |                    |
| Process          | Machine made                                                               |                    |
| Samples time     | 1. 5 days if at exist shaped and size of glass                             |                    |
|                  | 2. 15 days if need new shape or size of glass                              |                    |
| Packing          | Normal packing,4 pcs into inner box, 48 pcs per carton                     |                    |
| Product Capacity | 500,000~1,000,000 pcs per month                                            |                    |
| Delivery time    | Within 35 days after the sample and order confirmed                        |                    |
| Payment terms    | 30% deposit by T/T in advance and the balance against the copy of B/L      |                    |
| Shipment         | By sea, by air, by Express and your shipping agent is acceptable           |                    |
|                  | 1. Machine made glass candle holder with high quality                      |                    |
| Product Features | 2. Suitable for used in hotel, home, etc.                                  |                    |
|                  | 3. It is eco-friendly                                                      |                    |
|                  | 4. Meet FDA test & CA 65 test                                              |                    |
| For your choices | 1. Different designs and sizes for choice                                  |                    |
|                  | 2 .Any color painted, frost, electroplate, pattern laser carver processing |                    |
|                  | 3. Special package like shrink wrap, color gift box, white gift box etc.   |                    |
|                  | 4. We have exclusive workers for quality control                           |                    |
|                  | 5. We have professional workshop and warehouse to ensure the delivery tim  | ıe                 |