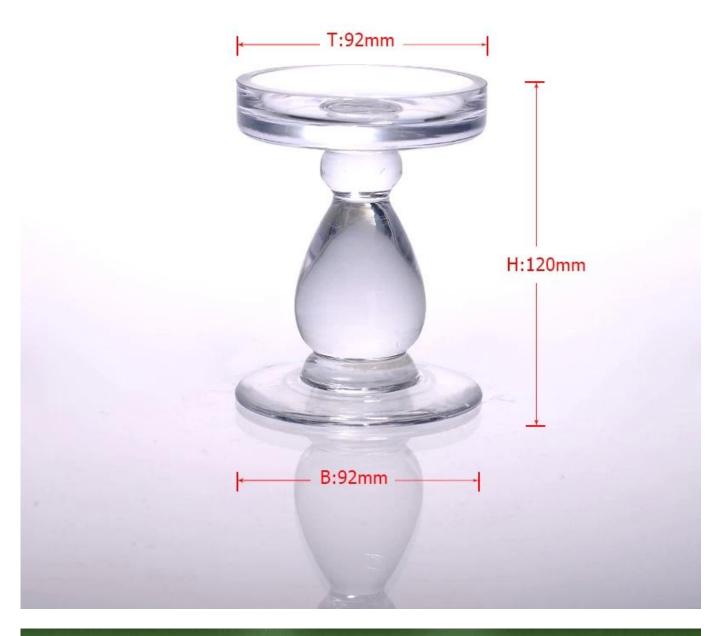

| 5 Prod           | duct Details £                                                             | y day is sunny day |
|------------------|----------------------------------------------------------------------------|--------------------|
| Item No.         | SWH901                                                                     |                    |
| Material         | high white glass material                                                  |                    |
| Process          | Machine made                                                               |                    |
| Samples time     | 1. 5 days if at exist shaped and size of glass                             |                    |
|                  | 2. 15 days if need new shape or size of glass                              |                    |
| Packing          | Normal packing,4 pcs into inner box, 48 pcs per carton                     |                    |
| Product Capacity | 500,000~1,000,000 pcs per month                                            |                    |
| Delivery time    | Within 35 days after the sample and order confirmed                        |                    |
| Payment terms    | 30% deposit by T/T in advance and the balance against the copy of B/L      |                    |
| Shipment         | By sea, by air, by Express and your shipping agent is acceptable           |                    |
|                  | 1. Machine made glass candle holder with high quality                      |                    |
| Product Features | 2. Suitable for used in hotel, home, etc.                                  |                    |
|                  | 3. It is eco-friendly                                                      |                    |
|                  | 4. Meet FDA test & CA 65 test                                              |                    |
| For your choices | 1. Different designs and sizes for choice                                  |                    |
|                  | 2 .Any color painted, frost, electroplate, pattern laser carver processing |                    |
|                  | 3. Special package like shrink wrap, color gift box, white gift box etc.   |                    |
|                  | 4. We have exclusive workers for quality control                           |                    |
|                  | 5. We have professional workshop and warehouse to ensure the delivery tim  | ıe                 |