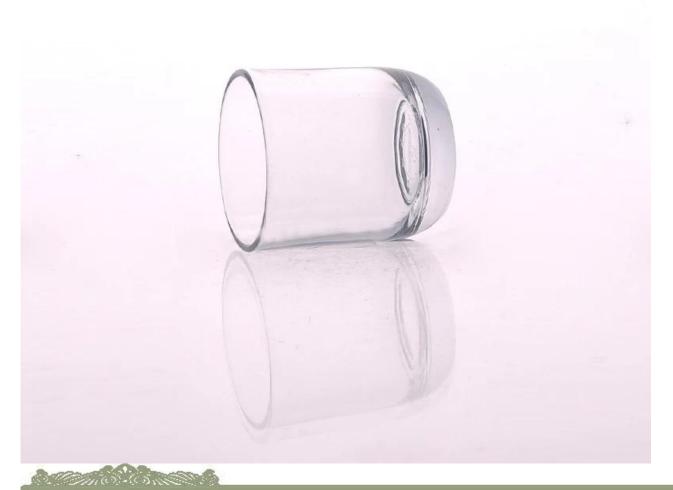

# home decor round bottom glass cups for candles

| Product Details  |                                                                           |
|------------------|---------------------------------------------------------------------------|
|                  |                                                                           |
| Material         | high white glass material                                                 |
| Handle           | machine made                                                              |
| Samples time     | 1. 5 days if there is a form and size of the glass                        |
|                  | 2. 15 days, if you need a new shape and size glass                        |
| Packaging        | Normal packing, 4 pieces in inner box, 48 pieces in box                   |
| Product Capacity | 500,000 ~ 1,000,000 pieces per month                                      |
| Delivery time    | Within 35 days after the sample and in order confirmed                    |
| Terms of payment | 30% deposit by T / T in advance and balance against copy of B / L         |
| Shipment         | By sea, by air, by express and the delivery agent acceptable              |
|                  | 1. machine made <b>round bottom glass cups</b> from high quality          |
| Product Features | 2. Suitable for use in hotel, house, etc.                                 |
|                  | 3. This eco                                                               |
|                  | 4. Meet FDA test & amp; AMP; CA 65 test                                   |
|                  | 1. Various designs and sizes for selection                                |
|                  | 2 Any color painted, cold, electroplating, laser model Processing cutter  |
| For your choice  | 3. Special package as shrink film, color gift box, white gift box, etc.   |
|                  | 4. We are exclusive of employees for quality control                      |
|                  | 5. We have a professional workshop and warehouse for ensure delivery time |