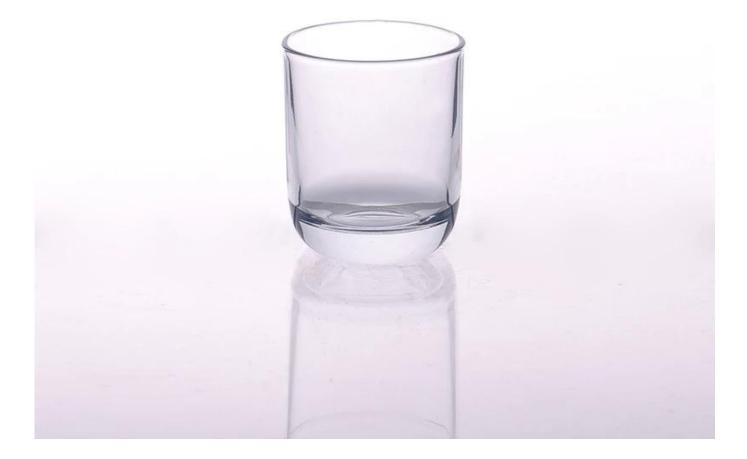

# home decor round bottom glass cups for candles

| Product Details  |                                                                           |
|------------------|---------------------------------------------------------------------------|
|                  |                                                                           |
| Material         | high white glass material                                                 |
| Handle           | machine made                                                              |
| Samples time     | 1. 5 days if there is a form and size of the glass                        |
|                  | 2. 15 days, if you need a new shape and size glass                        |
| Packaging        | Normal packing, 4 pieces in inner box, 48 pieces in box                   |
| Product Capacity | 500,000 ~ 1,000,000 pieces per month                                      |
| Delivery time    | Within 35 days after the sample and in order confirmed                    |
| Terms of payment | 30% deposit by T / T in advance and balance against copy of B / L         |
| Shipment         | By sea, by air, by express and the delivery agent acceptable              |
|                  | 1. machine made <b>round bottom glass cups</b> from high quality          |
| Product Features | 2. Suitable for use in hotel, house, etc.                                 |
|                  | 3. This eco                                                               |
|                  | 4. Meet FDA test & amp; AMP; CA 65 test                                   |
|                  | 1. Various designs and sizes for selection                                |
|                  | 2 Any color painted, cold, electroplating, laser model Processing cutter  |
| For your choice  | 3. Special package as shrink film, color gift box, white gift box, etc.   |
|                  | 4. We are exclusive of employees for quality control                      |
|                  | 5. We have a professional workshop and warehouse for ensure delivery time |