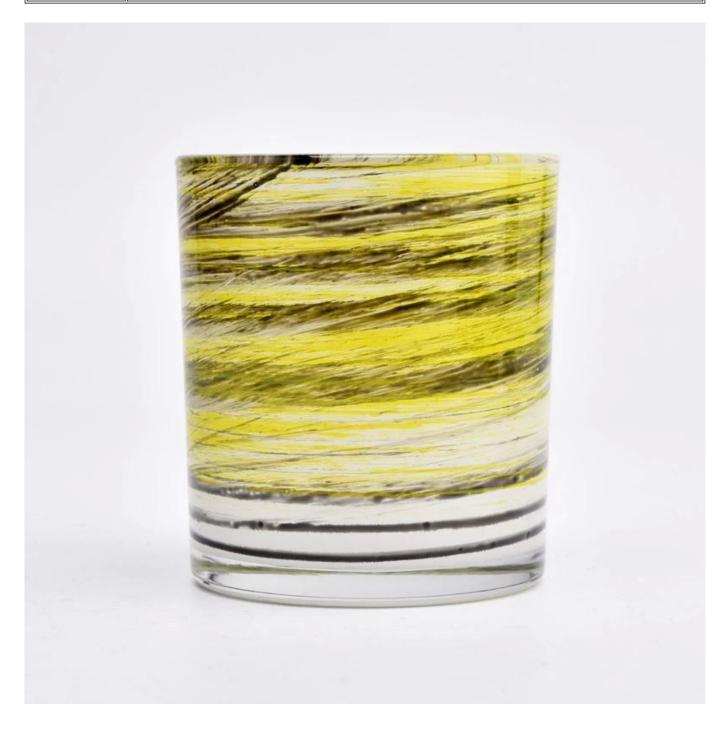

| 1             |                                                                                    |
|---------------|------------------------------------------------------------------------------------|
| Measure       | Item:SGZT22090105                                                                  |
|               | Top dia: 80mm                                                                      |
|               | Bottom dia: 77mm                                                                   |
|               | Height: 90mm                                                                       |
|               | Weight: 300g                                                                       |
|               | Capacity: 300ml                                                                    |
| Packing       | Normal packing,Individual gift box, PVC box, window box, color box, white box, etc |
| Delivery time | Within 35 days after the sample and order confirmed                                |
| Payment term  | 30% deposit by T/T in advance and the balance against the copy of B/L              |
| Shipment      | By sea,by air,by Express and your shipping agent is acceptable                     |
| Usage         | Home decor,Wedding Decoration,Wedding Favors,Decoration enhancement                |
| Occasion      |                                                                                    |