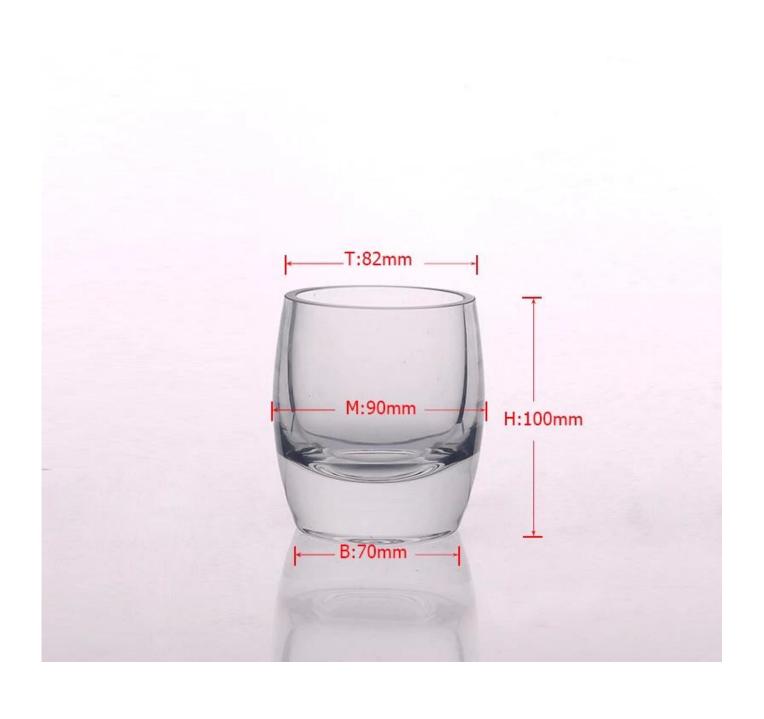

| Product Details  |                                                                            |
|------------------|----------------------------------------------------------------------------|
| Item No.         | SGLYP15051302                                                              |
| Material         | High white glass                                                           |
| Process          | Hand made                                                                  |
| Samples time     | 1. 5 days if at exist shaped and size of glass                             |
|                  | 2. 15 days if need new shape or size of glass                              |
| Packing          | Normal packing,4 pcs into inner box, 48 pcs per carton                     |
| Product Capacity | 500,000~1,000,000 pcs per month                                            |
| Delivery time    | Within 35 days after the sample and order confirmed                        |
| Payment terms    | 30% deposit by T/T in advance and the balance against the copy of B/L      |
| Shipment         | By sea, by air, by Express and your shipping agent is acceptable           |
| Product Features | 1. Hand made <u><b>glass candle holder</b></u> with high quality           |
|                  | 2. Suitable for used in hotel, home, etc.                                  |
|                  | 3. It is eco-friendly                                                      |
|                  | 4. Meet ASTM test                                                          |
| For your choices | 1. Different designs and sizes for choice                                  |
|                  | 2 .Any color painted, frost, electroplate, pattern laser carver processing |
|                  | 3. Special package like shrink wrap, color gift box, white gift box etc.   |
|                  | 4. We have exclusive workers for quality control                           |
|                  | 5. We have professional workshop and warehouse to ensure the delivery time |