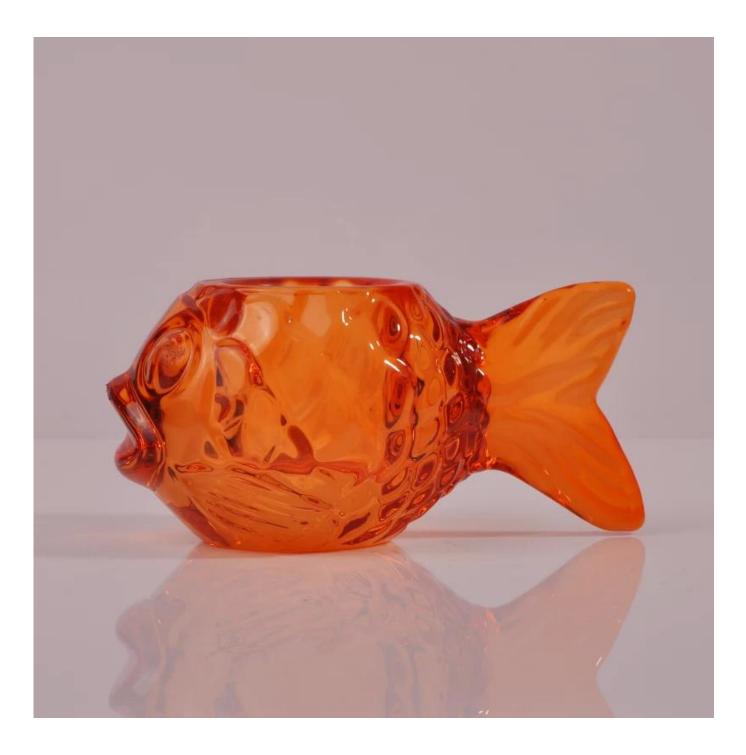

## goldfish shape glass tealight holder

| Product Details  |                                                                            |
|------------------|----------------------------------------------------------------------------|
| Item No.         | SGHY15070610                                                               |
| Material         | High white glass                                                           |
| Process          | Machine press                                                              |
| Samples time     | 1. 5 days if at exist shaped and size of glass                             |
|                  | 2. 15 days if need new shape or size of glass                              |
| Packing          | Normal packing,4 pcs into inner box, 48 pcs per carton                     |
| Product Capacity | 500,000~1,000,000 pcs per month                                            |
| Delivery time    | Within 35 days after the sample and order confirmed                        |
| Payment terms    | 30% deposit by T/T in advance and the balance against the copy of B/L      |
| Shipment         | By sea, by air, by Express and your shipping agent is acceptable           |
| Product Features | 1. Machine press glass candle holder with high quality                     |
|                  | 2. Suitable for used in hotel, home, etc.                                  |
|                  | 3. It is eco-friendly                                                      |
|                  | 4. Meet ASTM test                                                          |
|                  | 1. Different designs and sizes for choice                                  |
|                  | 2 .Any color painted, frost, electroplate, pattern laser carver processing |
| For your choices | 3. Special package like shrink wrap, color gift box, white gift box etc.   |
|                  | 4. We have exclusive workers for quality control                           |
|                  | 5. We have professional workshop and warehouse to ensure the delivery time |
|                  |                                                                            |