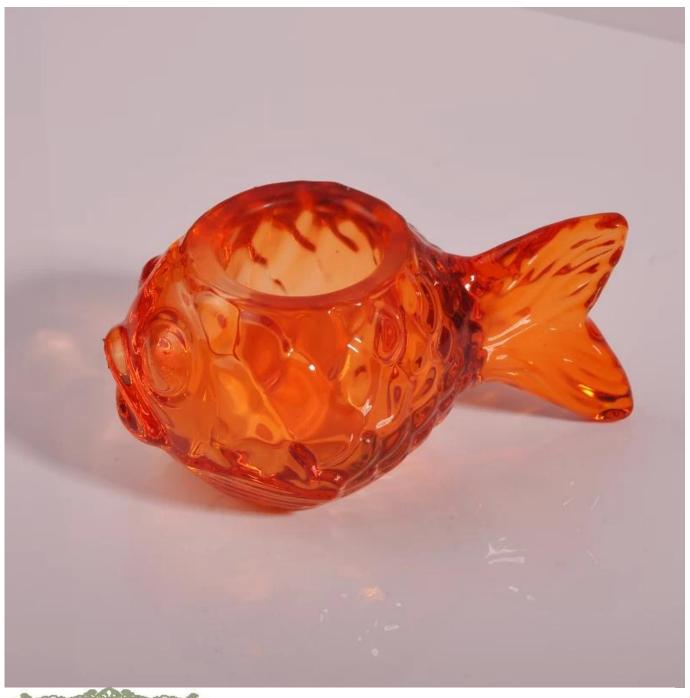

| 3. It is eco-friendly                                                      |
|                  | 4. Meet ASTM test                                                          |
|                  | 1. Different designs and sizes for choice                                  |
|                  | 2 .Any color painted, frost, electroplate, pattern laser carver processing |
| For your choices | 3. Special package like shrink wrap, color gift box, white gift box etc.   |
|                  | 4. We have exclusive workers for quality control                           |
|                  | 5. We have professional workshop and warehouse to ensure the delivery time |
|                  |                                                                            |

More Product Pictures





# Similar Products Link



### **Sprayed candle holder**

New arrival handmade glass candle holder



Factory Show





#### The features of month blown glass

- 1. Its advantage including abundance sculpt, technics, surface effects, color etc.
- 2. The quality is difficult control and the tolerance of the size, weight and shape are bigger.
- 3. The price is high and the product is limited for the special technic glass.

#### **Method of application**

- 1. Using it under guide of the adult
- 2. Washing it with clean or boiling water before usage
- 3. No touching the rim of glass cup, try to take the bottom or the handle of it

#### Cautions

- 1. Beer, red wine, white wine, beverage or hot water not be too full
- 2. To avoid to hurt your children's hand, please put it in the place where