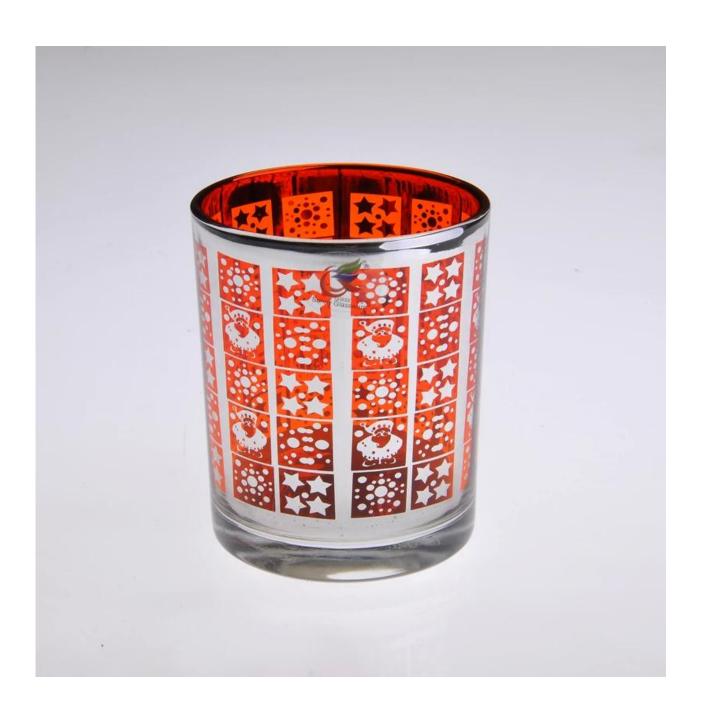

|
| For your choices | <ol> <li>Any logo printing on the glass body</li> <li>Any color painted ,frost, electro plate, pattern laser carver for the finish</li> <li>Special package like shrink wrap, color gift box, white gift box etc.</li> <li>Open new mould for the glass, wood, plastic or metal as you like</li> <li>Different size and shapes meet your needs</li> </ol> |

## **Product features:**

- 1. The logo and color is baked in 580 celsuis high temperature, pure & poisonless.
- 2. The mouth of cup is carefully polishes to ensure comfortable for using.
- ${\tt 3. Carving, gold-rim, decal\ or\ embosses\ craft, handmade, exquisite \& elegant.}$
- 4.Our product could pass the SGS,FDA,BV and LFGB test.

## **Product Show:**





Related product[



## **Company Show:**



Factory show:



FAQ