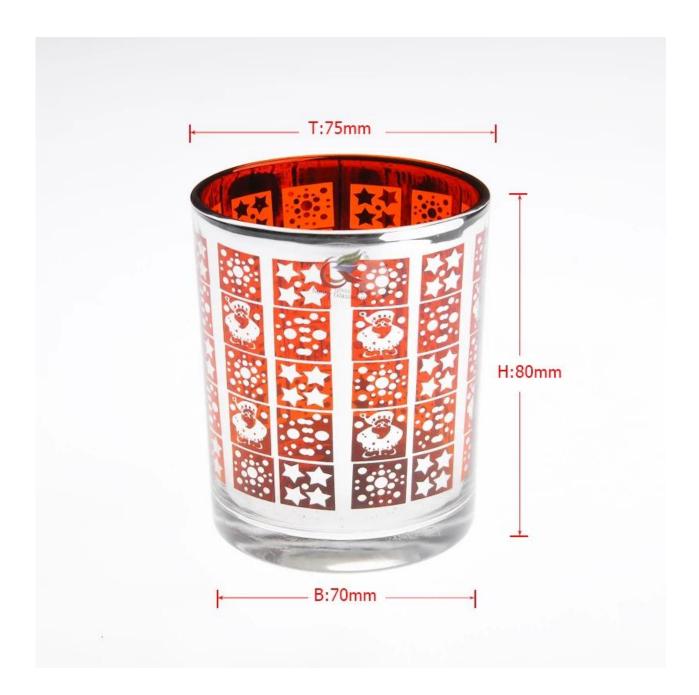

|
| For your choices | <ol> <li>Any logo printing on the glass body</li> <li>Any color painted ,frost, electro plate, pattern laser carver for the finish</li> <li>Special package like shrink wrap, color gift box, white gift box etc.</li> <li>Open new mould for the glass, wood, plastic or metal as you like</li> <li>Different size and shapes meet your needs</li> </ol> |

## **Product features:**

- 1. The logo and color is baked in 580 celsuis high temperature, pure & poisonless.
- 2. The mouth of cup is carefully polishes to ensure comfortable for using.
- ${\tt 3. Carving, gold-rim, decal\ or\ embosses\ craft, handmade, exquisite \& elegant.}$
- 4.Our product could pass the SGS,FDA,BV and LFGB test.

## **Product Show:**





Related product[



## **Company Show:**



Factory show:



FAQ