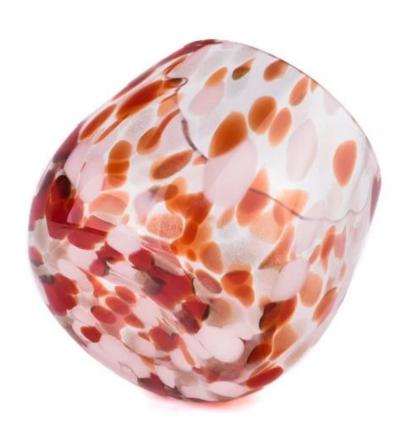

| Measure           | Item:SGYC23062007 Top dia:109mm Bottom dia: 103mm Height: 80mm Weight: 456g Capacity: 510ml |
|-------------------|---------------------------------------------------------------------------------------------|
| Packing           | Normal packing,Individual gift box, PVC box, window box, color box, white box, etc          |
| Delivery time     | Within 35 days after the sample and order confirmed                                         |
| Payment term      | 30% deposit by T/T in advance and the balance against the copy of B/L                       |
| Shipment          | By sea,by air,by Express and your shipping agent is acceptable                              |
| Usage<br>Occasion | Home decor,Wedding Decoration,Wedding Favors,Decoration enhancement                         |