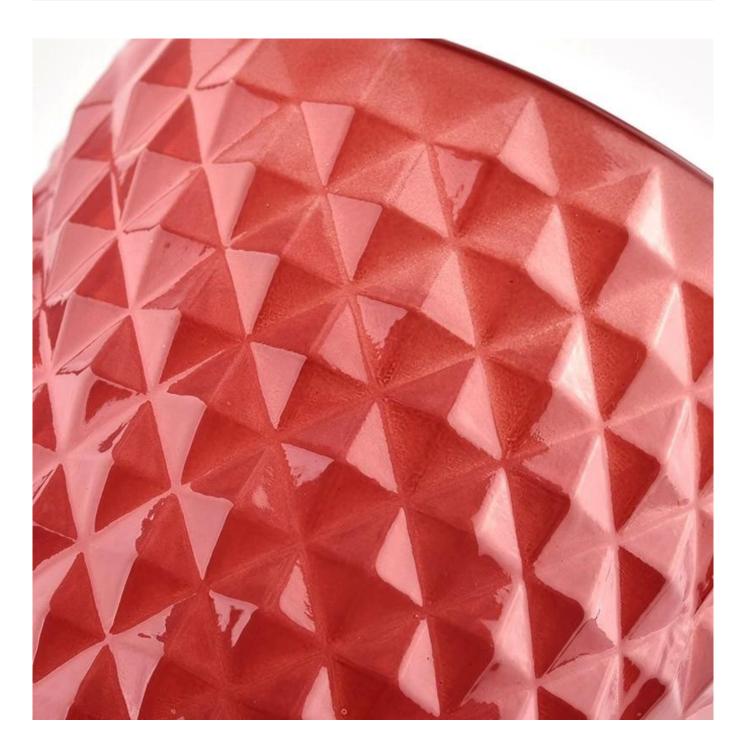

| Measure           | Item:SGXF22012017 Top dia:88mm Bottom dia[ 63mm Height[]90mm Weight[]263g Capacity:340ml |
|-------------------|------------------------------------------------------------------------------------------|
| Packing           | Normal packing,Individual gift box, PVC box, window box, color box, white box, etc       |
| Delivery time     | Within 35 days after the sample and order confirmed                                      |
| Payment term      | 30% deposit by T/T in advance and the balance against the copy of B/L                    |
| Shipment          | By sea,by air,by Express and your shipping agent is acceptable                           |
| Usage<br>Occasion | Home decor,Wedding Decoration,Wedding Favors,Decoration enhancement                      |