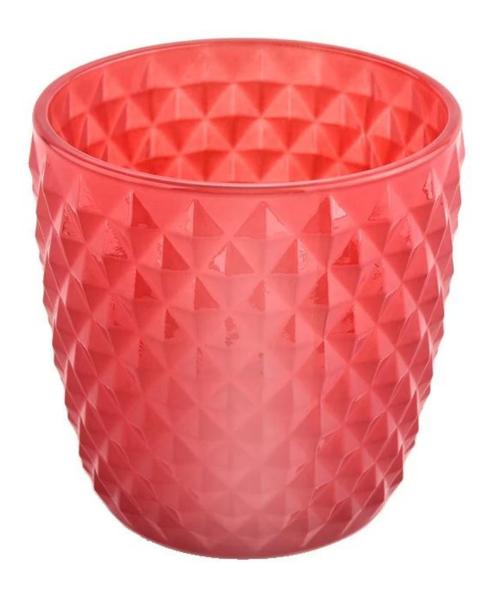

## empty glass vessels for candles with transparent color wholesale

Sunny Glasswares not only places  $\operatorname{OEM}$  /  $\operatorname{ODM}$  orders, but also helps many brands to start with product concepts.

| Measure           | Item:SGXF22012017 Top dia:88mm Bottom dia[ 63mm Height[]90mm Weight[]263g Capacity:340ml |
|-------------------|------------------------------------------------------------------------------------------|
| Packing           | Normal packing,Individual gift box, PVC box, window box, color box, white box, etc       |
| Delivery time     | Within 35 days after the sample and order confirmed                                      |
| Payment term      | 30% deposit by T/T in advance and the balance against the copy of B/L                    |
| Shipment          | By sea,by air,by Express and your shipping agent is acceptable                           |
| Usage<br>Occasion | Home decor,Wedding Decoration,Wedding Favors,Decoration enhancement                      |