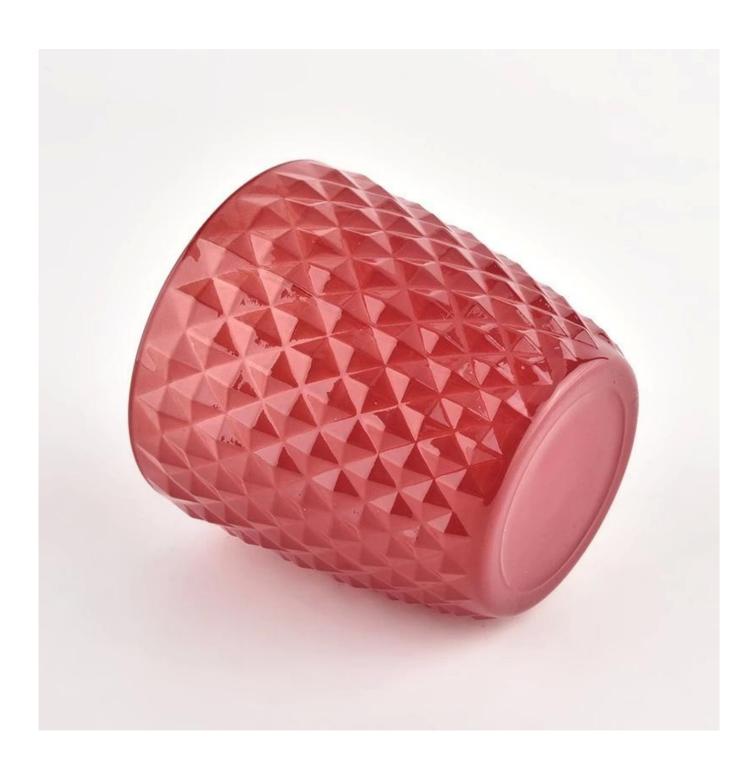

## empty glass vessels for candles with transparent color wholesale

Sunny Glasswares not only places  $\operatorname{OEM}$  /  $\operatorname{ODM}$  orders, but also helps many brands to start with product concepts.

| Measure           | Item:SGXF22012017 Top dia:88mm Bottom dia[ 63mm Height[]90mm Weight[]263g Capacity:340ml |
|-------------------|------------------------------------------------------------------------------------------|
| Packing           | Normal packing,Individual gift box, PVC box, window box, color box, white box, etc       |
| Delivery time     | Within 35 days after the sample and order confirmed                                      |
| Payment term      | 30% deposit by T/T in advance and the balance against the copy of B/L                    |
| Shipment          | By sea,by air,by Express and your shipping agent is acceptable                           |
| Usage<br>Occasion | Home decor,Wedding Decoration,Wedding Favors,Decoration enhancement                      |