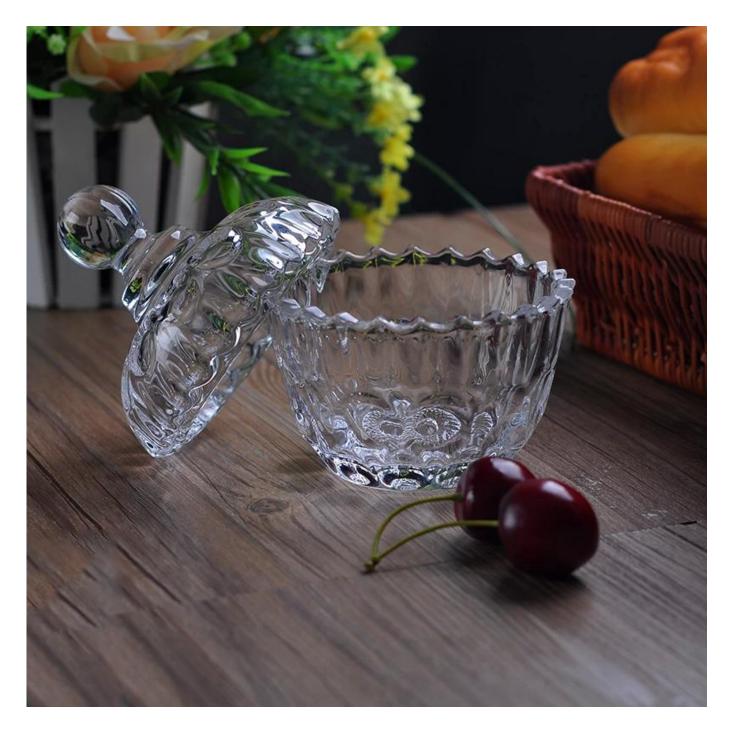

## glass candle jar with lid

| Product Details  |                                                                           |
|------------------|---------------------------------------------------------------------------|
| Item number.     | SGHY15041612                                                              |
| Material         | high white glass material                                                 |
| Handle           | Machine made                                                              |
| Samples time     | 1. 5 days if there is a form and size of the glass                        |
|                  | 2. 15 days, if you need a new shape and size glass                        |
| Packaging        | Normal packing, 4 pieces in inner box, 48 pieces in box                   |
| Product Capacity | 500,000 ~ 1,000,000 pieces per month                                      |
| Delivery time    | Within 35 days after the sample and in order confirmed                    |
| Terms of payment | 30% deposit by T / T in advance and balance against copy of B / L         |
| Shipment         | By sea, by air, by express and the delivery agent acceptable              |
| Product Features | 1. Machine made glass candle holder from high quality                     |
|                  | 2. Suitable for use in hotel, house, etc.                                 |
|                  | 3. This eco                                                               |
|                  | 4. Meet FDA test & amp; AMP; CA 65 test                                   |
|                  | 1. Various designs and sizes for selection                                |
|                  | 2 Any color painted, cold, electroplating, laser model Processing cutter  |
| For your choice  | 3. Special package as shrink film, color gift box, white gift box, etc.   |
|                  | 4. We are exclusive of employees for quality control                      |
|                  | 5. We have a professional workshop and warehouse for ensure delivery time |

square clear glass candle holder

machine made glass candle holder

spray color glass candle holder

Factory Show