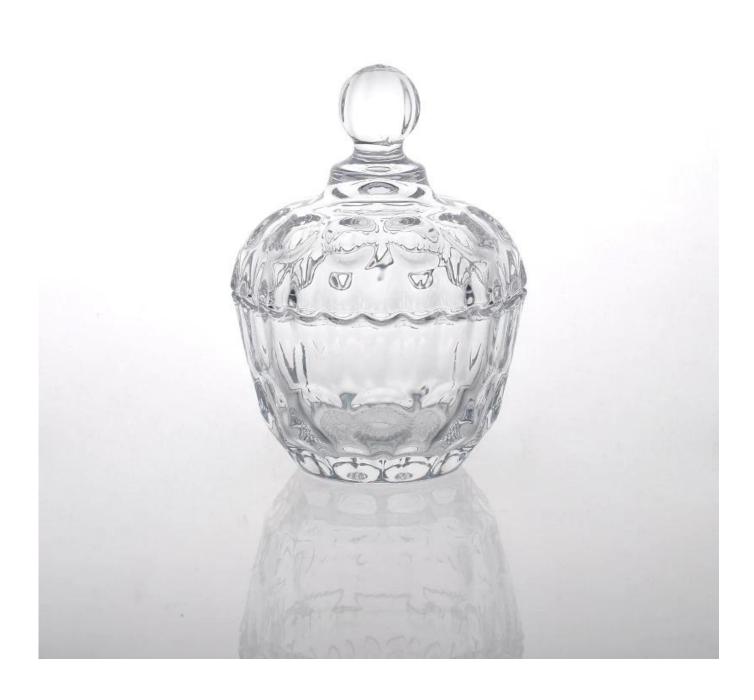

## glass candle jar with lid

| Product Details  |                                                                           |
|------------------|---------------------------------------------------------------------------|
| Item number.     | SGHY15041612                                                              |
| Material         | high white glass material                                                 |
| Handle           | Machine made                                                              |
| Samples time     | 1. 5 days if there is a form and size of the glass                        |
|                  | 2. 15 days, if you need a new shape and size glass                        |
| Packaging        | Normal packing, 4 pieces in inner box, 48 pieces in box                   |
| Product Capacity | 500,000 ~ 1,000,000 pieces per month                                      |
| Delivery time    | Within 35 days after the sample and in order confirmed                    |
| Terms of payment | 30% deposit by T / T in advance and balance against copy of B / L         |
| Shipment         | By sea, by air, by express and the delivery agent acceptable              |
| Product Features | 1. Machine made glass candle holder from high quality                     |
|                  | 2. Suitable for use in hotel, house, etc.                                 |
|                  | 3. This eco                                                               |
|                  | 4. Meet FDA test & amp; AMP; CA 65 test                                   |
|                  | 1. Various designs and sizes for selection                                |
|                  | 2 Any color painted, cold, electroplating, laser model Processing cutter  |
| For your choice  | 3. Special package as shrink film, color gift box, white gift box, etc.   |
|                  | 4. We are exclusive of employees for quality control                      |
|                  | 5. We have a professional workshop and warehouse for ensure delivery time |

square clear glass candle holder

machine made glass candle holder

spray color glass candle holder

Factory Show