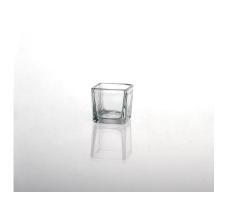

## glass candle jar with lid

| Product Details  |                                                                           |
|------------------|---------------------------------------------------------------------------|
| Item number.     | SGHY15041612                                                              |
| Material         | high white glass material                                                 |
| Handle           | Machine made                                                              |
| Samples time     | 1. 5 days if there is a form and size of the glass                        |
|                  | 2. 15 days, if you need a new shape and size glass                        |
| Packaging        | Normal packing, 4 pieces in inner box, 48 pieces in box                   |
| Product Capacity | 500,000 ~ 1,000,000 pieces per month                                      |
| Delivery time    | Within 35 days after the sample and in order confirmed                    |
| Terms of payment | 30% deposit by T / T in advance and balance against copy of B / L         |
| Shipment         | By sea, by air, by express and the delivery agent acceptable              |
| Product Features | 1. Machine made glass candle holder from high quality                     |
|                  | 2. Suitable for use in hotel, house, etc.                                 |
|                  | 3. This eco                                                               |
|                  | 4. Meet FDA test & amp; AMP; CA 65 test                                   |
|                  | 1. Various designs and sizes for selection                                |
|                  | 2 Any color painted, cold, electroplating, laser model Processing cutter  |
| For your choice  | 3. Special package as shrink film, color gift box, white gift box, etc.   |
|                  | 4. We are exclusive of employees for quality control                      |
|                  | 5. We have a professional workshop and warehouse for ensure delivery time |

square clear glass candle holder

machine made glass candle holder

spray color glass candle holder

Factory Show