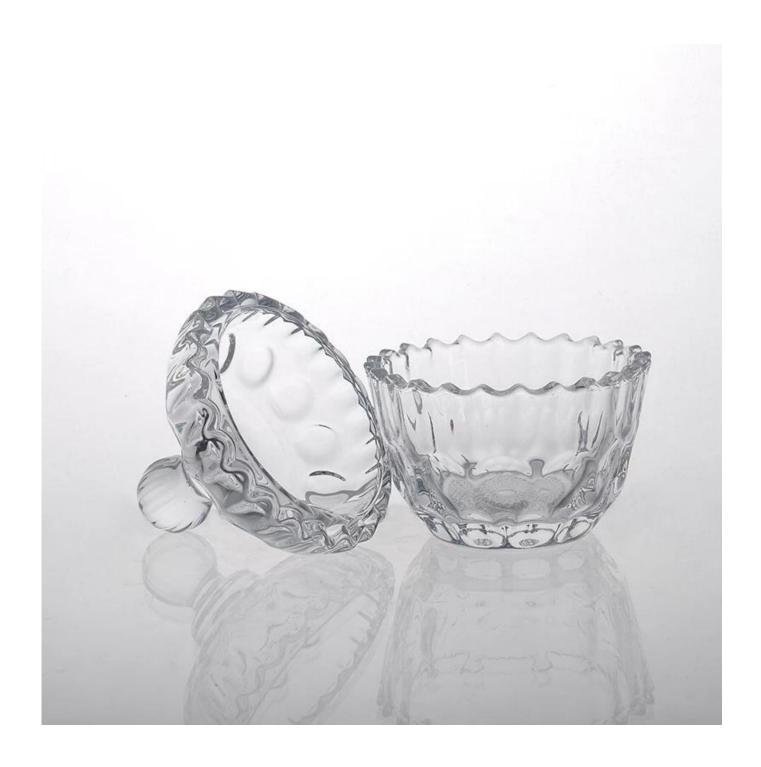

## glass candle jar with lid

| Product Details  |                                                                           |
|------------------|---------------------------------------------------------------------------|
| Item number.     | SGHY15041612                                                              |
| Material         | high white glass material                                                 |
| Handle           | Machine made                                                              |
| Samples time     | 1. 5 days if there is a form and size of the glass                        |
|                  | 2. 15 days, if you need a new shape and size glass                        |
| Packaging        | Normal packing, 4 pieces in inner box, 48 pieces in box                   |
| Product Capacity | 500,000 ~ 1,000,000 pieces per month                                      |
| Delivery time    | Within 35 days after the sample and in order confirmed                    |
| Terms of payment | 30% deposit by T / T in advance and balance against copy of B / L         |
| Shipment         | By sea, by air, by express and the delivery agent acceptable              |
| Product Features | 1. Machine made glass candle holder from high quality                     |
|                  | 2. Suitable for use in hotel, house, etc.                                 |
|                  | 3. This eco                                                               |
|                  | 4. Meet FDA test & amp; AMP; CA 65 test                                   |
|                  | 1. Various designs and sizes for selection                                |
|                  | 2 Any color painted, cold, electroplating, laser model Processing cutter  |
| For your choice  | 3. Special package as shrink film, color gift box, white gift box, etc.   |
|                  | 4. We are exclusive of employees for quality control                      |
|                  | 5. We have a professional workshop and warehouse for ensure delivery time |

square clear glass candle holder

machine made glass candle holder

spray color glass candle holder

Factory Show