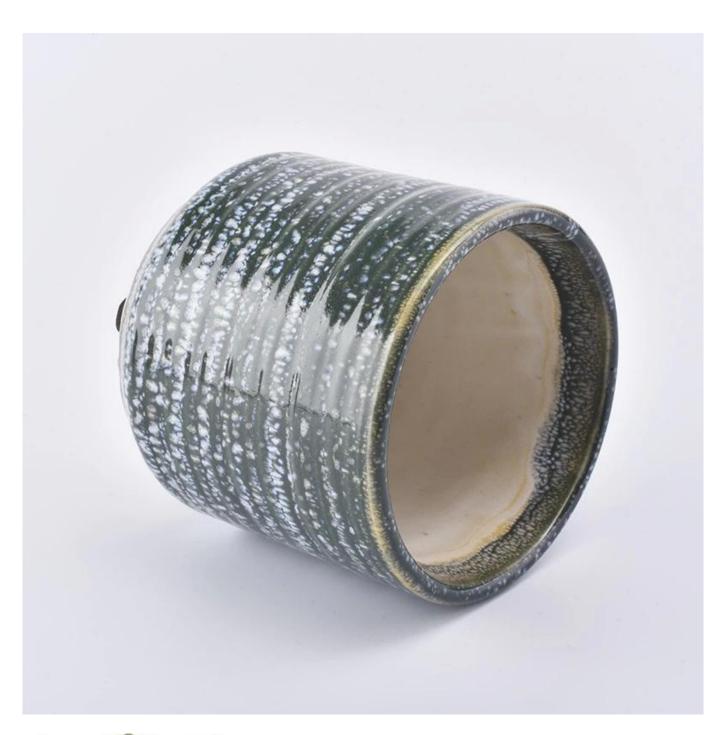

## **Home Or office Decorated Scented Colorful Tealight Ceramic Candle Holders**

| Element name     | customized 350ml home decoration ceramic scented candle jar                                                                                                                                                 |
|------------------|-------------------------------------------------------------------------------------------------------------------------------------------------------------------------------------------------------------|
| Item number      | SGJW190129004                                                                                                                                                                                               |
| Cut it           | Article number: SGJW190129004 Top dia: 90mm Bottom dia: 90mm Height:90mm Weight: 329g Capacity: 350ml  Other sizes: 5 ounces / 8 ounces / 10 ounces / 16 ounces are also available                          |
| Capacity         | 10oz 14oz 16oz etc. It's available                                                                                                                                                                          |
| Sampling time    | 1.5 days if the shape and size of the products exist 2.15 days if you need new shape and size of the products                                                                                               |
| package          | 24pcs / 36pcs / 48pcs security regular packing and so on. For export carton with egg divider                                                                                                                |
| MOQ              | 3000pcs                                                                                                                                                                                                     |
| Delivery time    | Within 35 days after the order confirmed                                                                                                                                                                    |
| Payment terms    | 30% deposit by T / T in advance, the balance after showing the copy of B / L $$                                                                                                                             |
| Product features | <ol> <li>High quality and competitive prices</li> <li>Test of FDA, SGS, LFGB etc.</li> <li>Eco friendly</li> <li>It is widely aimed at weddings, parties, home, bars, etc.</li> <li>machine made</li> </ol> |