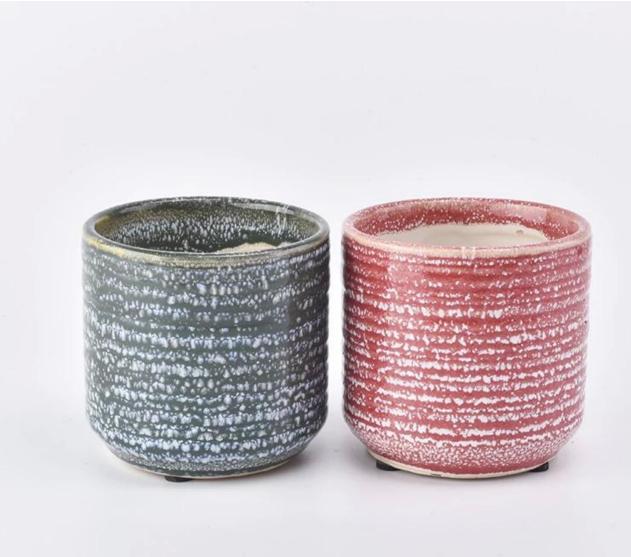

## **Home Or office Decorated Scented Colorful Tealight Ceramic Candle Holders**

| Element name     | customized 350ml home decoration ceramic scented candle jar                                                                                                                                                 |
|------------------|-------------------------------------------------------------------------------------------------------------------------------------------------------------------------------------------------------------|
| Item number      | SGJW190129004                                                                                                                                                                                               |
| Cut it           | Article number: SGJW190129004 Top dia: 90mm Bottom dia: 90mm Height:90mm Weight: 329g Capacity: 350ml  Other sizes: 5 ounces / 8 ounces / 10 ounces / 16 ounces are also available                          |
| Capacity         | 10oz 14oz 16oz etc. It's available                                                                                                                                                                          |
| Sampling time    | 1.5 days if the shape and size of the products exist 2.15 days if you need new shape and size of the products                                                                                               |
| package          | 24pcs / 36pcs / 48pcs security regular packing and so on. For export carton with egg divider                                                                                                                |
| MOQ              | 3000pcs                                                                                                                                                                                                     |
| Delivery time    | Within 35 days after the order confirmed                                                                                                                                                                    |
| Payment terms    | 30% deposit by T / T in advance, the balance after showing the copy of B / L $$                                                                                                                             |
| Product features | <ol> <li>High quality and competitive prices</li> <li>Test of FDA, SGS, LFGB etc.</li> <li>Eco friendly</li> <li>It is widely aimed at weddings, parties, home, bars, etc.</li> <li>machine made</li> </ol> |