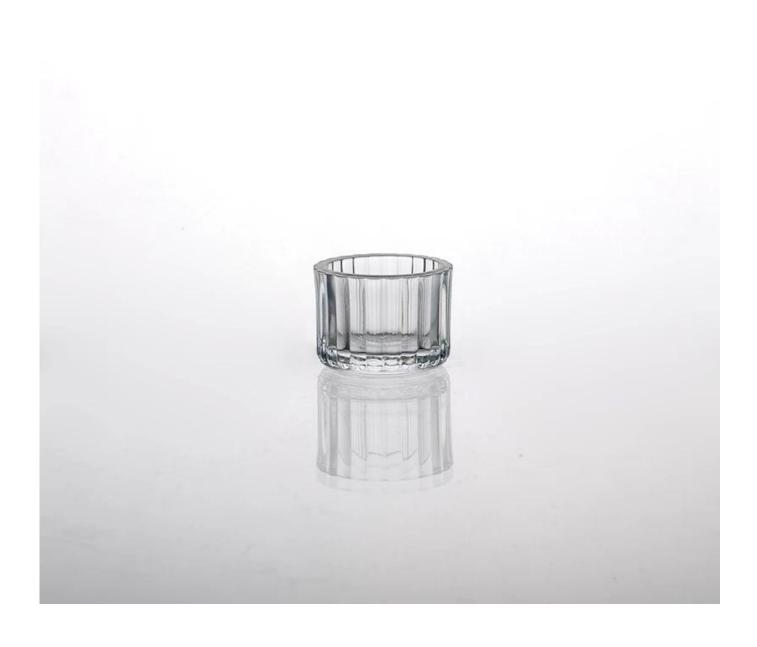

| 5 Prod           | duct Details Every day is sunny de                                                                                                       |
|------------------|------------------------------------------------------------------------------------------------------------------------------------------|
| Item No.         | SG14122211                                                                                                                               |
| Material         | Hight white glass                                                                                                                        |
| Process          | Machine made                                                                                                                             |
| Samples time     | 1. 5 days if at exist shaped and size of glass                                                                                           |
|                  | 2. 15 days if need new shape or size of glass                                                                                            |
| Packing          | Normal packing,6 pcs into inner box, 72 pcs per carton                                                                                   |
| Product Capacity | 500,000~1,000,000 pcs per month                                                                                                          |
| Delivery time    | Within 35 days after the sample and order confirmed                                                                                      |
| Payment terms    | 30% deposit by T/T in advance and the balance against the copy of B/L                                                                    |
| Shipment         | By sea, by air, by Express and your shipping agent is acceptable                                                                         |
| Product Features | <ol> <li>Machine made <u>clear tealights candle holders</u> with high quality</li> <li>Suitable for used in hotel, home, etc.</li> </ol> |
|                  | 3. It is eco-friendly                                                                                                                    |
|                  | 4. Meet FDA test & CA 65 test                                                                                                            |
|                  | 1. Different designs and sizes for choice                                                                                                |
|                  | 2 .Any color painted, frost, electroplate, pattern laser carver processing                                                               |
| For your choices | 3. Special package like shrink wrap, color gift box, white gift box etc.                                                                 |
|                  | 4. We have exclusive workers for quality control                                                                                         |
|                  | 5. We have professional workshop and warehouse to ensure the delivery time                                                               |