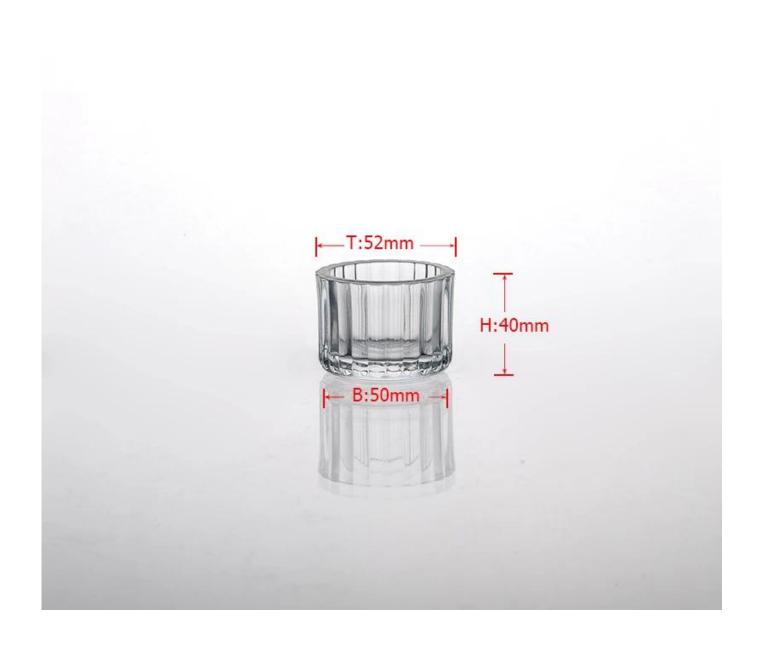

| 5 Prod           | duct Details Every day is sunny de                                                                                                       |
|------------------|------------------------------------------------------------------------------------------------------------------------------------------|
| Item No.         | SG14122211                                                                                                                               |
| Material         | Hight white glass                                                                                                                        |
| Process          | Machine made                                                                                                                             |
| Samples time     | 1. 5 days if at exist shaped and size of glass                                                                                           |
|                  | 2. 15 days if need new shape or size of glass                                                                                            |
| Packing          | Normal packing,6 pcs into inner box, 72 pcs per carton                                                                                   |
| Product Capacity | 500,000~1,000,000 pcs per month                                                                                                          |
| Delivery time    | Within 35 days after the sample and order confirmed                                                                                      |
| Payment terms    | 30% deposit by T/T in advance and the balance against the copy of B/L                                                                    |
| Shipment         | By sea, by air, by Express and your shipping agent is acceptable                                                                         |
| Product Features | <ol> <li>Machine made <u>clear tealights candle holders</u> with high quality</li> <li>Suitable for used in hotel, home, etc.</li> </ol> |
|                  | 3. It is eco-friendly                                                                                                                    |
|                  | 4. Meet FDA test & CA 65 test                                                                                                            |
|                  | 1. Different designs and sizes for choice                                                                                                |
|                  | 2 .Any color painted, frost, electroplate, pattern laser carver processing                                                               |
| For your choices | 3. Special package like shrink wrap, color gift box, white gift box etc.                                                                 |
|                  | 4. We have exclusive workers for quality control                                                                                         |
|                  | 5. We have professional workshop and warehouse to ensure the delivery time                                                               |