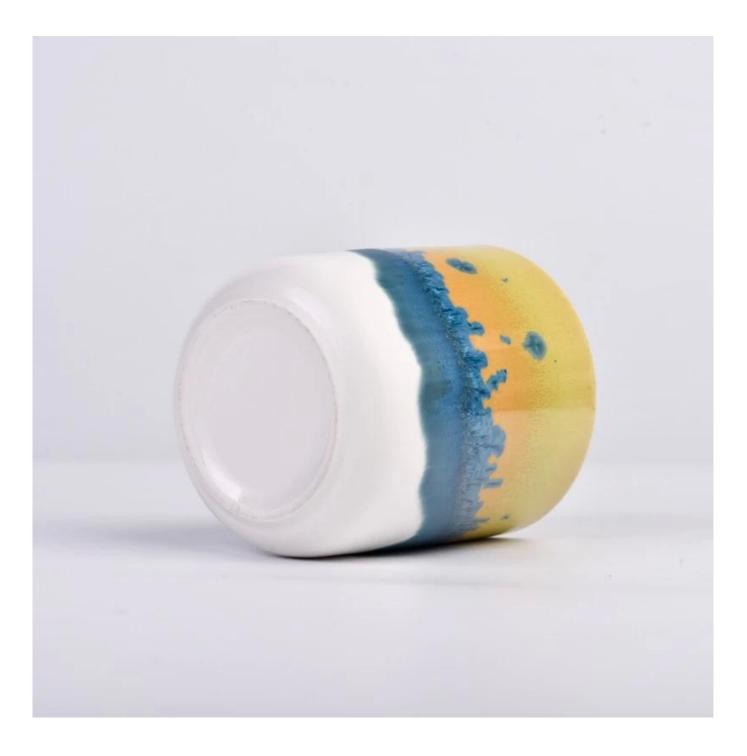

#### feature of product

 High quality home decorative glass incense bottle.
Applicable to hotel, wedding, etc.
Meet the function of ASTM test products.

#### Let you choose

 Various drawings and sizes are available.
Any painted, cutting, plating, laser model processing tool.
Shrink film, color gift box, white gift box and other special packaging.
We have a quality control committee.