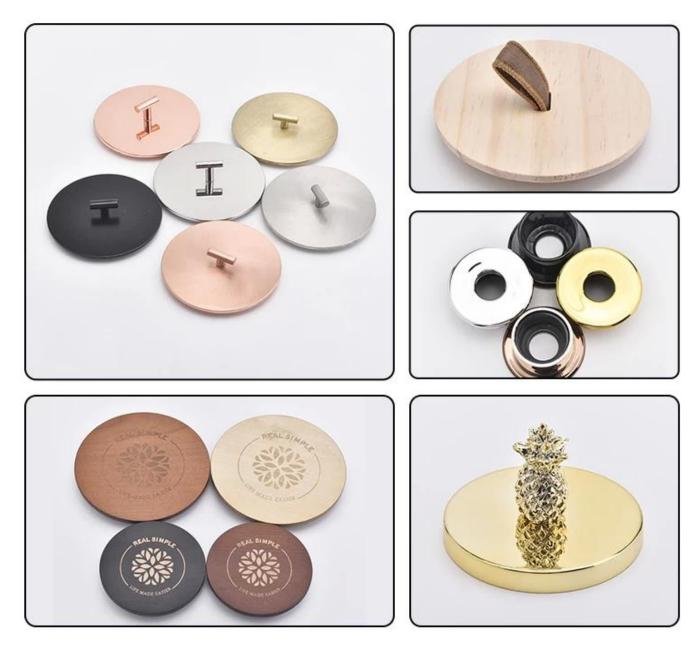

#### Q3: What kind of lids you can offer?

We can provide lids in different materials like glass, ceramic, metal, wood, concrete and plastic ect.