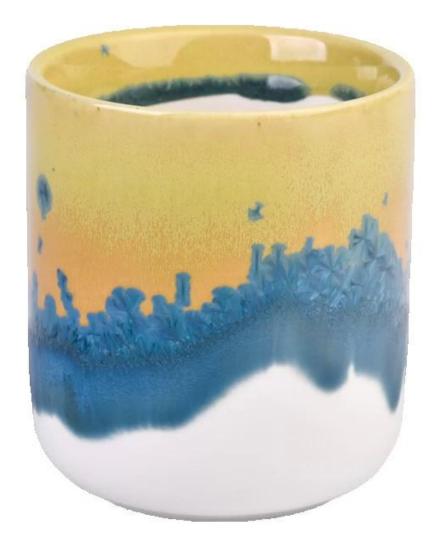

#### Q3: What kind of lids you can offer?

We can provide lids in different materials like glass, ceramic, metal, wood, concrete and plastic ect.

#### Q8: What's your MOQ of ceramic jars?

The moq of a single order is 3000 pcs, 1000 pcs each color is acceptable