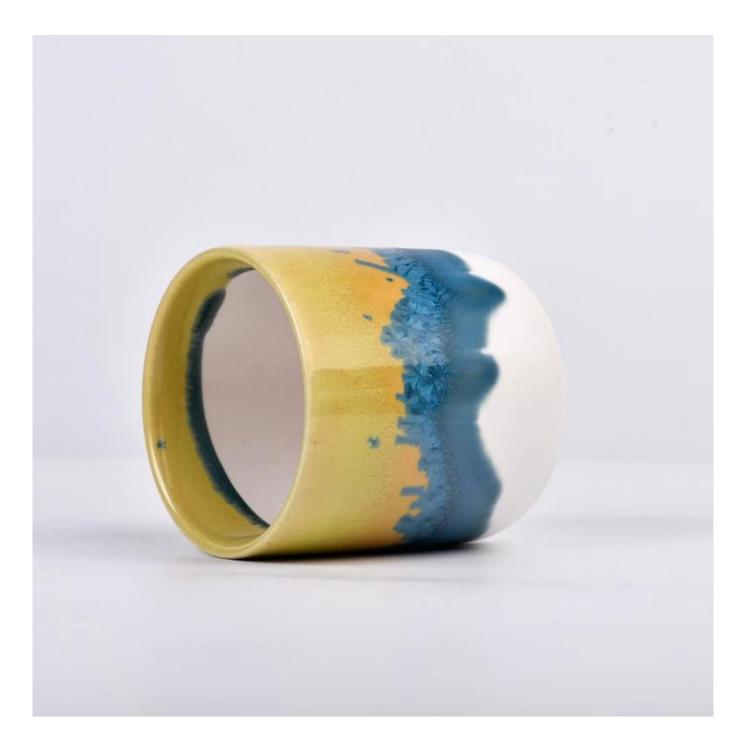

#### feature of product

 High quality home decorative glass incense bottle.
Applicable to hotel, wedding, etc.
Meet the function of ASTM test products.

#### Let you choose

 Various drawings and sizes are available.
Any painted, cutting, plating, laser model processing tool.
Shrink film, color gift box, white gift box and other special packaging.
We have a quality control committee.