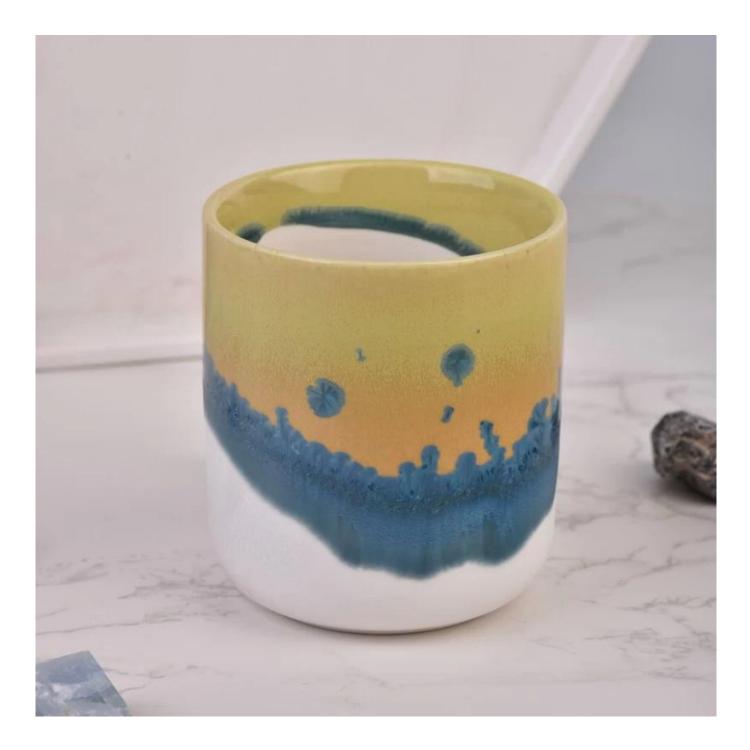

#### feature of product

 High quality home decorative glass incense bottle.
Applicable to hotel, wedding, etc.
Meet the function of ASTM test products.

#### Let you choose

 Various drawings and sizes are available.
Any painted, cutting, plating, laser model processing tool.
Shrink film, color gift box, white gift box and other special packaging.
We have a quality control committee.