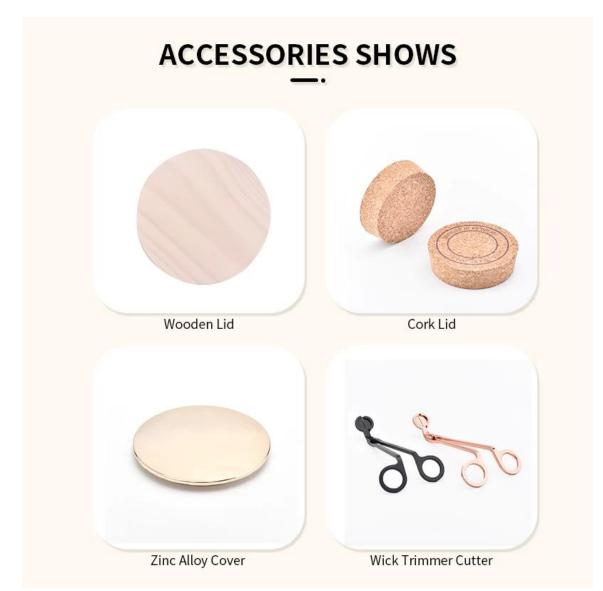

#### Q3: What kind of lids you can offer?

We can provide lids in different materials like glass, ceramic, metal, wood, concrete and plastic ect.