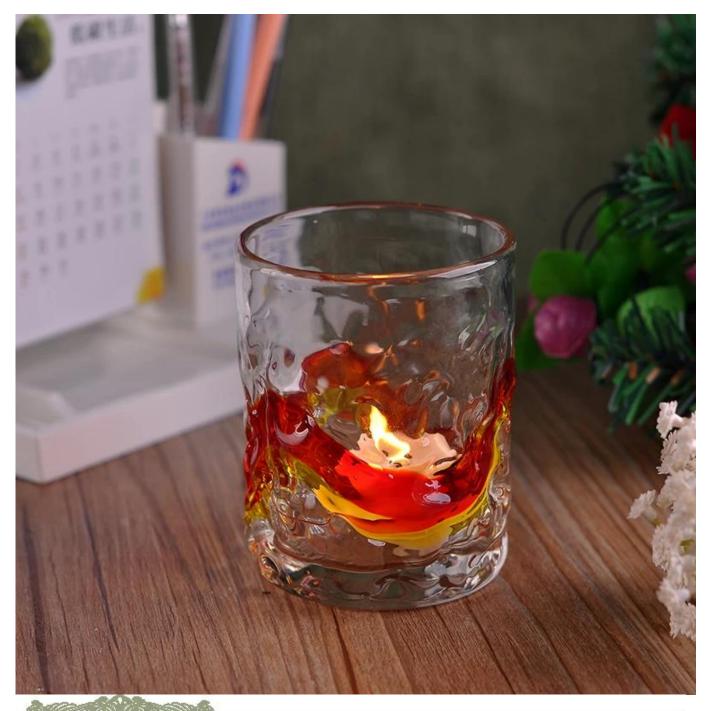

| Product Details  |                                                                            |
|------------------|----------------------------------------------------------------------------|
|                  |                                                                            |
| Material         | high white glass material                                                  |
| Process          | Hand made                                                                  |
| Samples time     | 1. 5 days if at exist shaped and size of glass                             |
|                  | 2. 15 days if need new shape or size of glass                              |
| Packing          | Normal packing,4 pcs into inner box, 48 pcs per carton                     |
| Product Capacity | 500,000~1,000,000 pcs per month                                            |
| Delivery time    | Within 35 days after the sample and order confirmed                        |
| Payment terms    | 30% deposit by T/T in advance and the balance against the copy of B/L      |
| Shipment         | By sea, by air, by Express and your shipping agent is acceptable           |
| Product Features | 1. Hand made glass candle holder with high quality                         |
|                  | 2. Suitable for used in hotel, home, etc.                                  |
|                  | 3. It is eco-friendly                                                      |
|                  | 4. Meet FDA test & CA 65 test                                              |
|                  | 1. Different designs and sizes for choice                                  |
|                  | 2 .Any color painted, frost, electroplate, pattern laser carver processing |
| For your choices | 3. Special package like shrink wrap, color gift box, white gift box etc.   |
|                  | 4. We have exclusive workers for quality control                           |
|                  | 5. We have professional workshop and warehouse to ensure the delivery time |

## **Cautions**

- 1. Beer, red wine, white wine, beverage or hot water not be too full
- 2. To avoid to hurt your children's hand, please put it in the place where they can't reach
- 3. Avoid dropping ,Collision and strong impact
- 4. Not available for microwave oven
- 5. To prevent it from cracking, do not put it over open fire directly