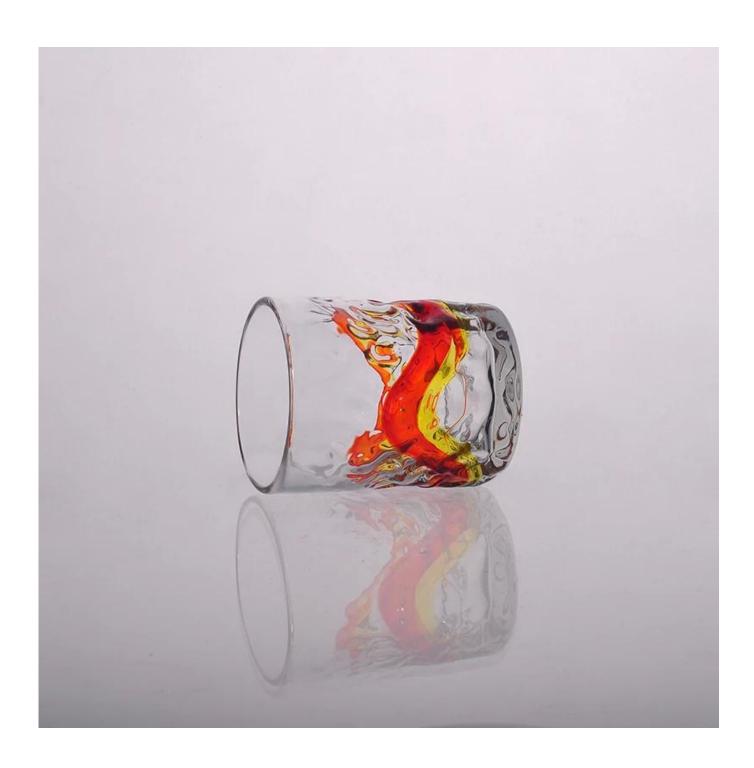

## The features of month blown glass

- 1. Its advantage including abundance sculpt, technics, surface effects, color etc.
- 2. The quality is difficult control and the tolerance of the size, weight and shape are bigger.
- 3. The price is high and the product is limited for the special technic glass.