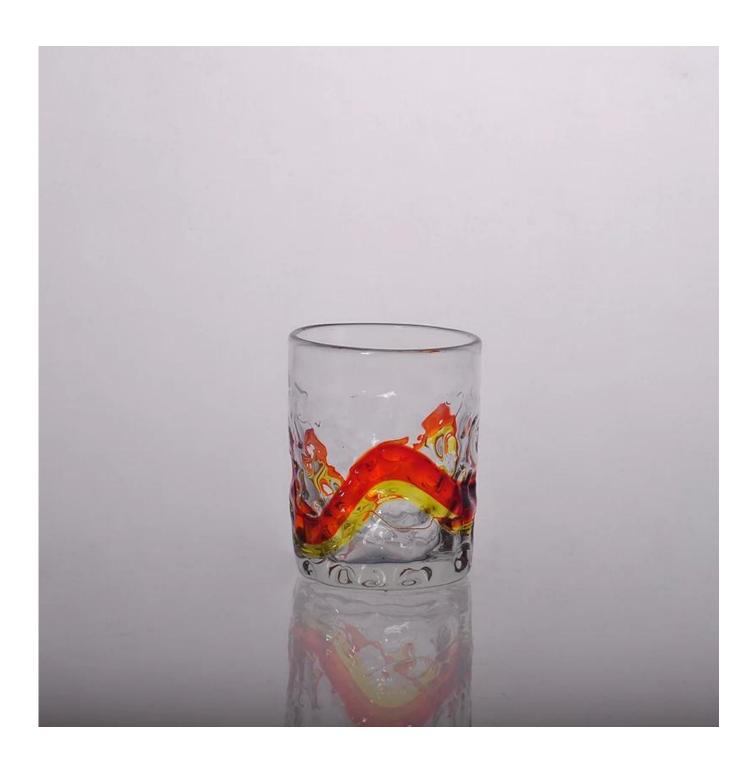

## The features of month blown glass

- 1. Its advantage including abundance sculpt, technics, surface effects, color etc.
- 2. The quality is difficult control and the tolerance of the size, weight and shape are bigger.
- 3. The price is high and the product is limited for the special technic glass.

| Product Details  |                                                                            |
|------------------|----------------------------------------------------------------------------|
|                  |                                                                            |
| Material         | high white glass material                                                  |
| Process          | Hand made                                                                  |
| Samples time     | 1. 5 days if at exist shaped and size of glass                             |
|                  | 2. 15 days if need new shape or size of glass                              |
| Packing          | Normal packing,4 pcs into inner box, 48 pcs per carton                     |
| Product Capacity | 500,000~1,000,000 pcs per month                                            |
| Delivery time    | Within 35 days after the sample and order confirmed                        |
| Payment terms    | 30% deposit by T/T in advance and the balance against the copy of B/L      |
| Shipment         | By sea, by air, by Express and your shipping agent is acceptable           |
| Product Features | 1. Hand made glass candle holder with high quality                         |
|                  | 2. Suitable for used in hotel, home, etc.                                  |
|                  | 3. It is eco-friendly                                                      |
|                  | 4. Meet FDA test & CA 65 test                                              |
|                  | 1. Different designs and sizes for choice                                  |
|                  | 2 .Any color painted, frost, electroplate, pattern laser carver processing |
| For your choices | 3. Special package like shrink wrap, color gift box, white gift box etc.   |
|                  | 4. We have exclusive workers for quality control                           |
|                  | 5. We have professional workshop and warehouse to ensure the delivery time |