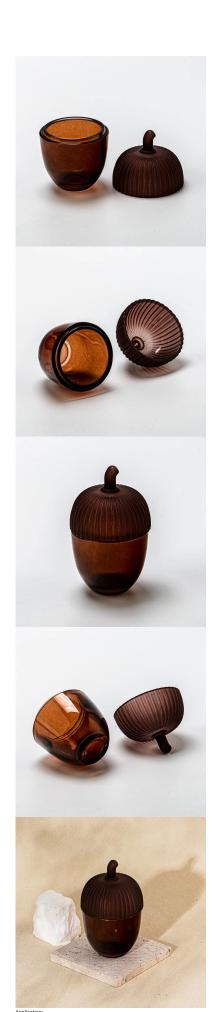

brown unique shape glass candle jar with lid

Sunny Glassware not only produces OEM / ODM orders, but also helps many brands start from the product concept.

#### Focus on luxury design

About 80% of American perfume brand suppliers

- . AQL plus 6 strict rigorous QC test standards
- . Maintain quality and sample and bulk products

Top dia: 31 mm Bottom dia: 33 mm Height: 61 mm Max dia∏68 mm Weight: 161 g Capacity∏108 ml