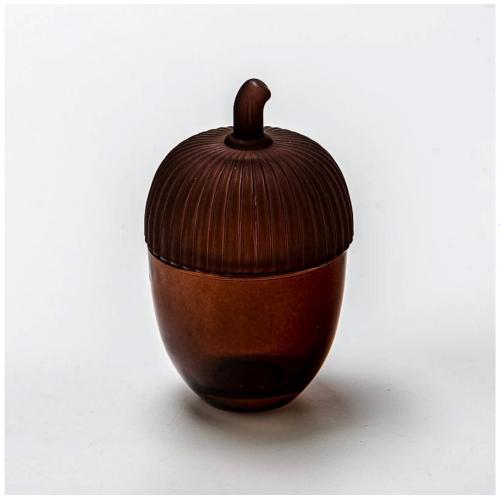

brown unique shape glass candle jar with lid

Sunny Glassware not only produces OEM / ODM orders, but also helps many brands start from the product concept.

#### Focus on luxury design

About 80% of American perfume brand suppliers

- . AQL plus 6 strict rigorous QC test standards
- . Maintain quality and sample and bulk products

Top dia: 31 mm Bottom dia: 33 mm Height: 61 mm Max dia∏68 mm Weight: 161 g Capacity∏108 ml