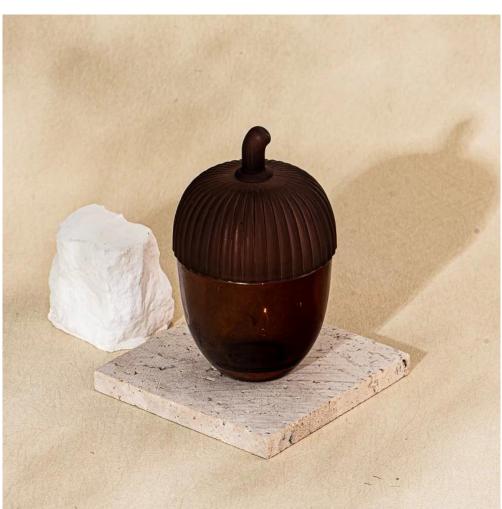

brown unique shape glass candle jar with lid

Sunny Glassware not only produces OEM / ODM orders, but also helps many brands start from the product concept.

#### Focus on luxury design

About 80% of American perfume brand suppliers

- . AQL plus 6 strict rigorous QC test standards
- . Maintain quality and sample and bulk products

Top dia: 31 mm Bottom dia: 33 mm Height: 61 mm Max dia∏68 mm Weight: 161 g Capacity∏108 ml