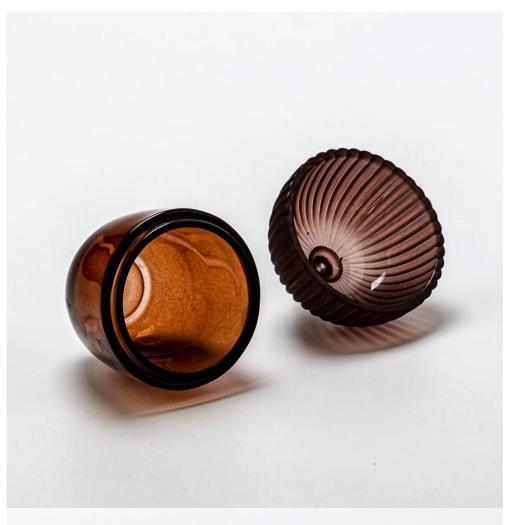

brown unique shape glass candle jar with lid

Sunny Glassware not only produces OEM / ODM orders, but also helps many brands start from the product concept.

#### Focus on luxury design

About 80% of American perfume brand suppliers

- . AQL plus 6 strict rigorous QC test standards
- . Maintain quality and sample and bulk products

Top dia: 31 mm Bottom dia: 33 mm Height: 61 mm Max dia∏68 mm Weight: 161 g Capacity∏108 ml