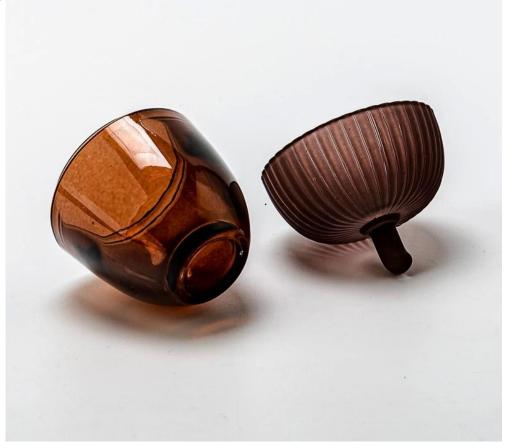

brown unique shape glass candle jar with lid

Sunny Glassware not only produces OEM / ODM orders, but also helps many brands start from the product concept.

#### Focus on luxury design

About 80% of American perfume brand suppliers

- . AQL plus 6 strict rigorous QC test standards
- . Maintain quality and sample and bulk products

Top dia: 31 mm Bottom dia: 33 mm Height: 61 mm Max dia∏68 mm Weight: 161 g Capacity∏108 ml