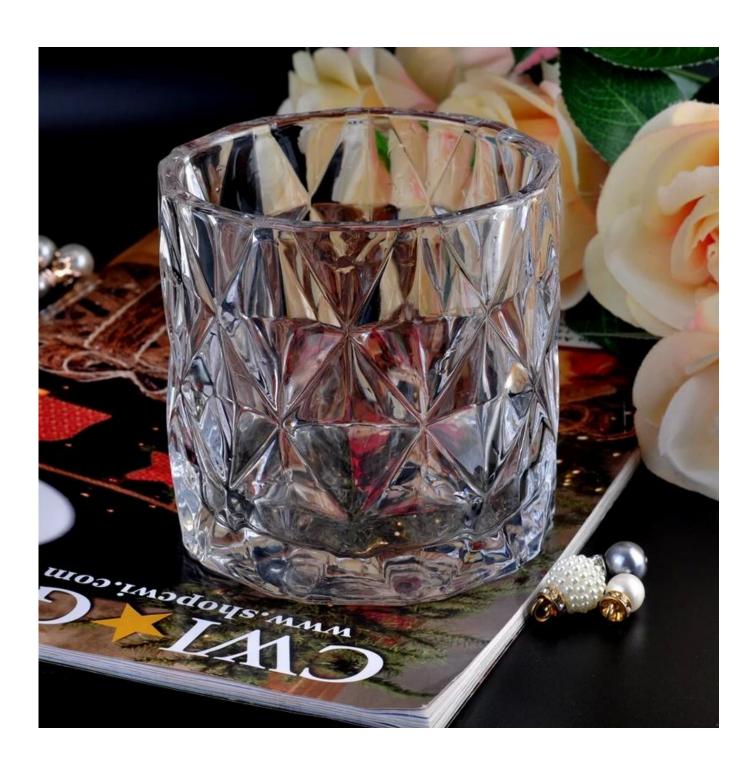

# bling candle holders

| Product Details  |                                                                           |
|------------------|---------------------------------------------------------------------------|
|                  |                                                                           |
| Material         | high white glass material                                                 |
| Handle           | machine made shallow glass candle jars                                    |
| Samples time     | 1. 5 days if there is a form and size of the glass                        |
|                  | 2. 15 days, if you need a new shape and size glass                        |
| Packaging        | Normal packing, 4 pieces in inner box, 48 pieces in box                   |
| Product Capacity | 500,000 ~ 1,000,000 pieces per month                                      |
| Delivery time    | Within 35 days after the sample and in order confirmed                    |
| Terms of payment | 30% deposit by T / T in advance and balance against copy of B / L         |
| Shipment         | By sea, by air, by express and the delivery agent acceptable              |
|                  | 1. Machine made bling candle holder from high quality                     |
| Product Features | 2. Suitable for use in hotel, house, etc.                                 |
|                  | 3. This eco                                                               |
|                  | 4. Meet FDA test & amp; AMP; CA 65 test                                   |
|                  | 1. Various designs and sizes for selection                                |
|                  | 2 Any color painted, cold, electroplating, laser model Processing cutter  |
| For your choice  | 3. Special package as shrink film, color gift box, white gift box, etc.   |
|                  | 4. We are exclusive of employees for quality control                      |
|                  | 5. We have a professional workshop and warehouse for ensure delivery time |

# Similar Products Link

votive glass candle jar

votive candle holder

heavy bottom glass

Factory Show