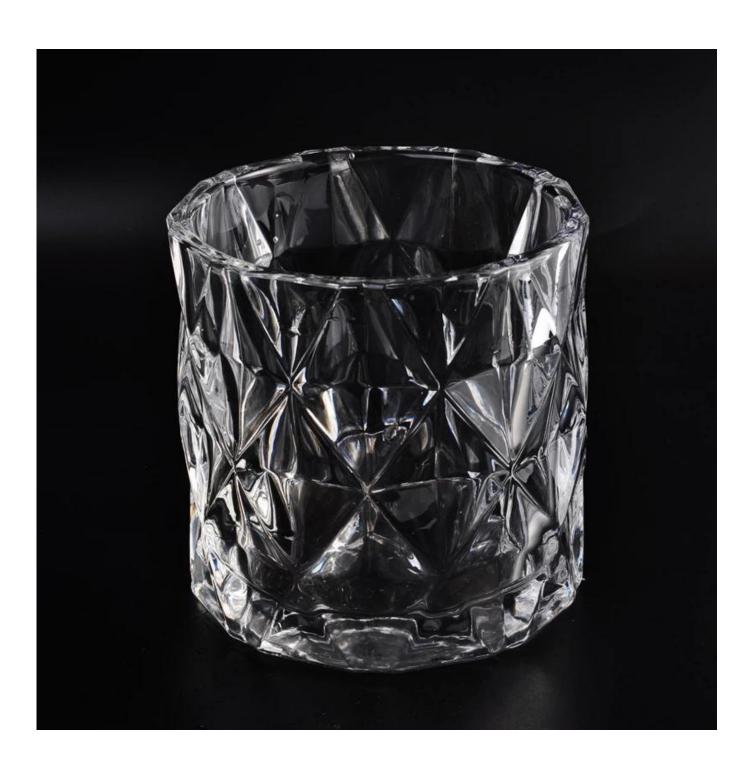

# bling candle holders

| Product Details  |                                                                           |
|------------------|---------------------------------------------------------------------------|
|                  |                                                                           |
| Material         | high white glass material                                                 |
| Handle           | machine made shallow glass candle jars                                    |
| Samples time     | 1. 5 days if there is a form and size of the glass                        |
|                  | 2. 15 days, if you need a new shape and size glass                        |
| Packaging        | Normal packing, 4 pieces in inner box, 48 pieces in box                   |
| Product Capacity | 500,000 ~ 1,000,000 pieces per month                                      |
| Delivery time    | Within 35 days after the sample and in order confirmed                    |
| Terms of payment | 30% deposit by T / T in advance and balance against copy of B / L         |
| Shipment         | By sea, by air, by express and the delivery agent acceptable              |
|                  | 1. Machine made bling candle holder from high quality                     |
| Product Features | 2. Suitable for use in hotel, house, etc.                                 |
|                  | 3. This eco                                                               |
|                  | 4. Meet FDA test & amp; AMP; CA 65 test                                   |
|                  | 1. Various designs and sizes for selection                                |
|                  | 2 Any color painted, cold, electroplating, laser model Processing cutter  |
| For your choice  | 3. Special package as shrink film, color gift box, white gift box, etc.   |
|                  | 4. We are exclusive of employees for quality control                      |
|                  | 5. We have a professional workshop and warehouse for ensure delivery time |

# Similar Products Link

votive glass candle jar

votive candle holder

heavy bottom glass

Factory Show