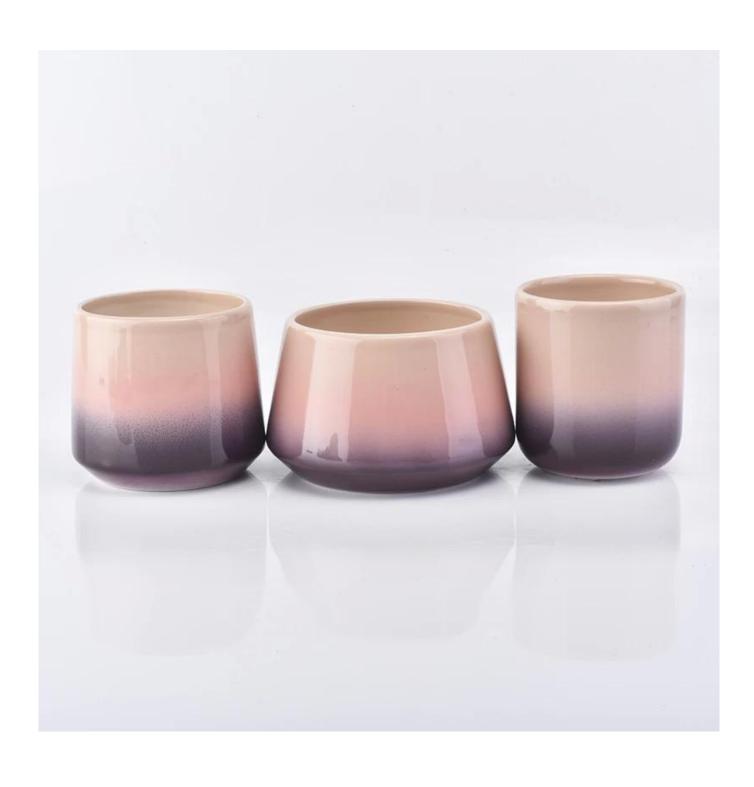

## bell shaped pink decorative candle jar

| Item number.             | SGGH19011615                                                                                                                                                                              |
|--------------------------|-------------------------------------------------------------------------------------------------------------------------------------------------------------------------------------------|
| Material                 | Ceramic                                                                                                                                                                                   |
| Craft                    | ceramic candle jar                                                                                                                                                                        |
| Samples time             | 1. 5 days if there is a exist and size of the ceramic                                                                                                                                     |
|                          | 2. 15 days, if you need a new shape and size ceramic                                                                                                                                      |
| Product Capacity         | 500,000 ~ 1,000,000 pieces per month                                                                                                                                                      |
| The Features of products | <ol> <li>Hand made ceramic candle jar</li> <li>Suitable for use in hotel, house, etc.</li> <li>This eco-friendly.</li> <li>Meet FDA test; ASTM; CA 65 test</li> </ol>                     |
| products                 | 4. Meet FDA test , ASTM, CA 63 test                                                                                                                                                       |
| Delivery time            | Within 35 days after the sample and in order confirmed.     Within 10 days if we have goods in stock                                                                                      |
| Payment Terms            | 1. 30% deposit by T / T in advance, the balance after showing the copy of B / L 2. L/C, Escrow, T/T and Western Union can be acceptable, but different countries different payment terms. |
| Shiping way              | By sea, by air, by express and the delivery agent acceptable as your requirement.                                                                                                         |