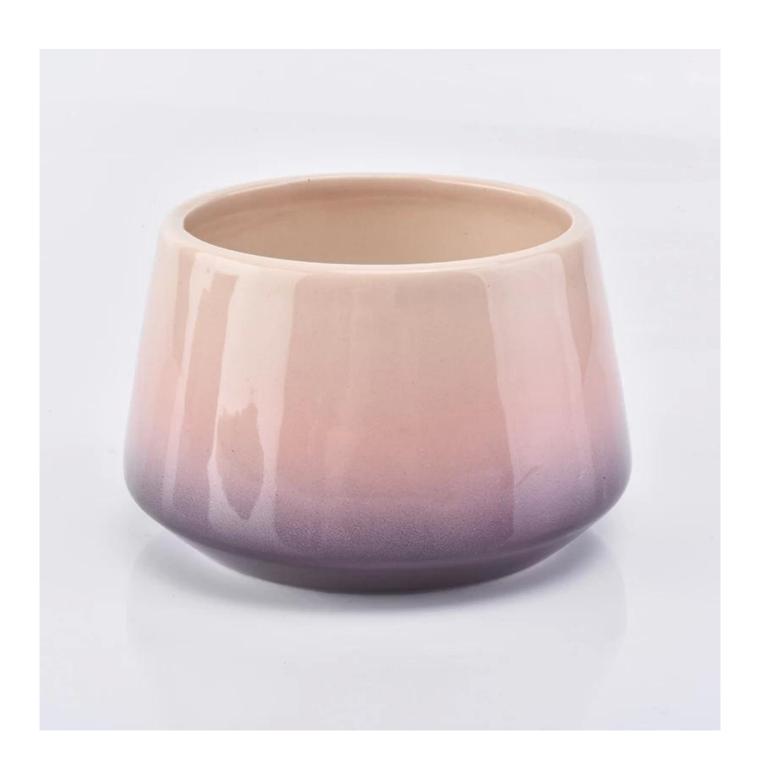

## bell shaped pink decorative candle jar

| Item number.             | SGGH19011615                                                                                                                                                                              |
|--------------------------|-------------------------------------------------------------------------------------------------------------------------------------------------------------------------------------------|
| Material                 | Ceramic                                                                                                                                                                                   |
| Craft                    | ceramic candle jar                                                                                                                                                                        |
| Samples time             | 1. 5 days if there is a exist and size of the ceramic                                                                                                                                     |
|                          | 2. 15 days, if you need a new shape and size ceramic                                                                                                                                      |
| Product Capacity         | 500,000 ~ 1,000,000 pieces per month                                                                                                                                                      |
| The Features of products | <ol> <li>Hand made ceramic candle jar</li> <li>Suitable for use in hotel, house, etc.</li> <li>This eco-friendly.</li> <li>Meet FDA test; ASTM; CA 65 test</li> </ol>                     |
| products                 | 4. Meet FDA test , ASTM, CA 63 test                                                                                                                                                       |
| Delivery time            | Within 35 days after the sample and in order confirmed.     Within 10 days if we have goods in stock                                                                                      |
| Payment Terms            | 1. 30% deposit by T / T in advance, the balance after showing the copy of B / L 2. L/C, Escrow, T/T and Western Union can be acceptable, but different countries different payment terms. |
| Shiping way              | By sea, by air, by express and the delivery agent acceptable as your requirement.                                                                                                         |