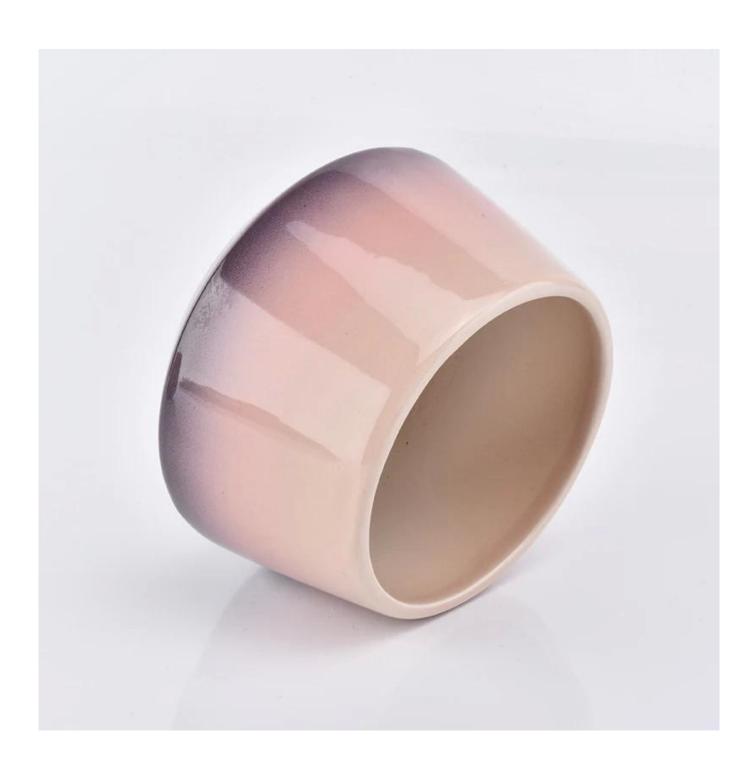

## bell shaped pink decorative candle jar

| Item number.             | SGGH19011615                                                                                                                                                                              |
|--------------------------|-------------------------------------------------------------------------------------------------------------------------------------------------------------------------------------------|
| Material                 | Ceramic                                                                                                                                                                                   |
| Craft                    | ceramic candle jar                                                                                                                                                                        |
| Samples time             | 1. 5 days if there is a exist and size of the ceramic                                                                                                                                     |
|                          | 2. 15 days, if you need a new shape and size ceramic                                                                                                                                      |
| Product Capacity         | 500,000 ~ 1,000,000 pieces per month                                                                                                                                                      |
| The Features of products | <ol> <li>Hand made ceramic candle jar</li> <li>Suitable for use in hotel, house, etc.</li> <li>This eco-friendly.</li> <li>Meet FDA test; ASTM; CA 65 test</li> </ol>                     |
| products                 | 4. Meet FDA test , ASTM, CA 63 test                                                                                                                                                       |
| Delivery time            | Within 35 days after the sample and in order confirmed.     Within 10 days if we have goods in stock                                                                                      |
| Payment Terms            | 1. 30% deposit by T / T in advance, the balance after showing the copy of B / L 2. L/C, Escrow, T/T and Western Union can be acceptable, but different countries different payment terms. |
| Shiping way              | By sea, by air, by express and the delivery agent acceptable as your requirement.                                                                                                         |