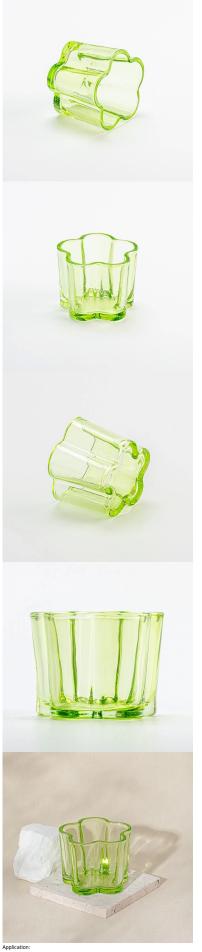

Wholesales 140ml transparent green color glass candle vessel home decor

Sunny Glassware not only produces OEM / ODM orders, but also helps many brands start from the product concept.

### Major advantage

Focus on luxury design

About 80% of American perfume brand suppliers

. AQL plus 6 strict rigorous QC test standards

. Maintain quality and sample and bulk products

Item No:SGCX25030702 Top dia: 75mm Bottom dia: 70mm Max dia[]77mm Height: 60mm Weight: 175g Capacity: 140ml MOQ: 3,000 PCS

#### feature of product

 High quality home decorative glass incense bottle.
Applicable to hotel, wedding, etc.
Meet the function of ASTM test products.