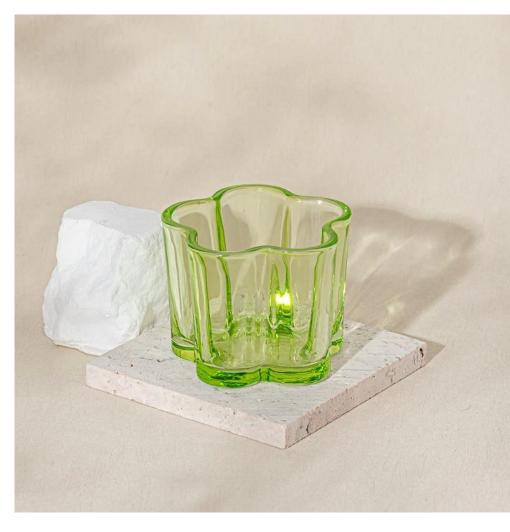

Wholesales 140ml transparent green color glass candle vessel home decor

Sunny Glassware not only produces OEM / ODM orders, but also helps many brands start from the product concept.

### Major advantage

Focus on luxury design

About 80% of American perfume brand suppliers

. AQL plus 6 strict rigorous QC test standards

. Maintain quality and sample and bulk products

Item No:SGCX25030702 Top dia: 75mm Bottom dia: 70mm Max dia[]77mm Height: 60mm Weight: 175g Capacity: 140ml MOQ: 3,000 PCS