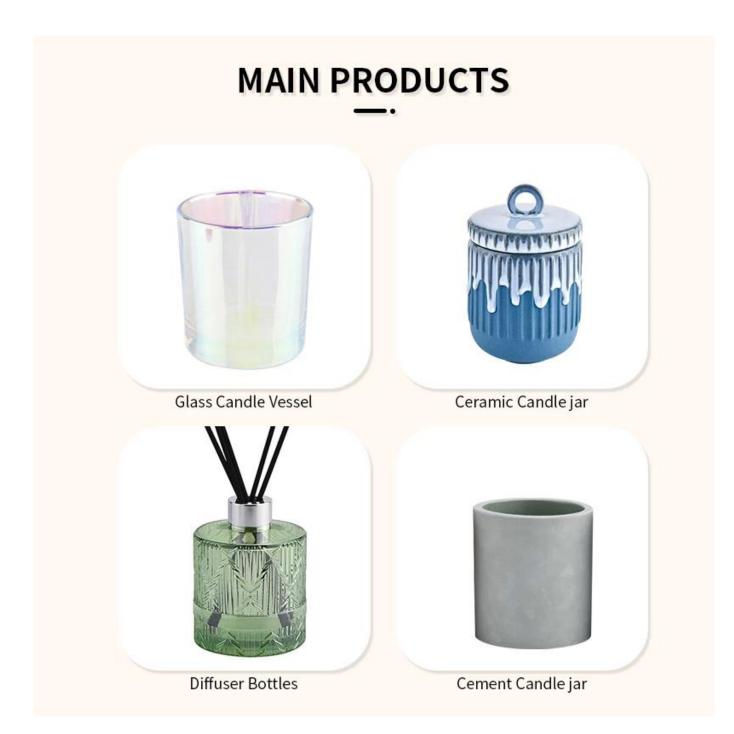

There are about 5,000 items which cover all daily-used glassware and ceramic ware, e.g. candle holders, borosilicate glass, bottles, tumblers, jars, stemware, tableware & drinkware, bathroom accessories etc. The products can meet FDA, LFGB, CA 65, ASTM, dishwasher test.

With a strictly control system on product quality and customer service, our exporting market have expanded rapidly to North & South America, Europe, Oceania and Asia.

Our business scopes are mainly involved in home decor, gift crafts and tableware. There are approximately 80% candle holders in USA luxury branded companies were imported from Sunny Glassware.