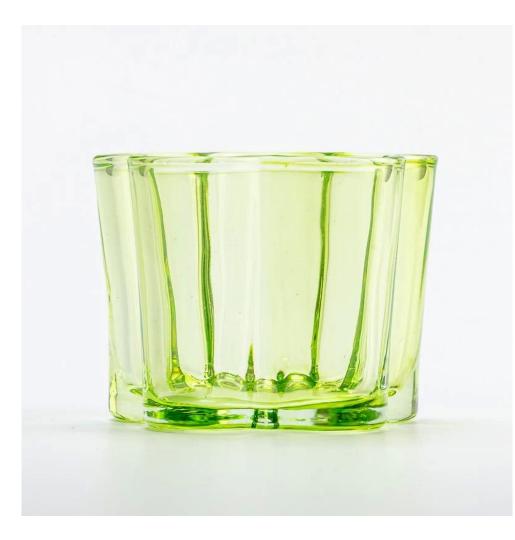

Wholesales 140ml transparent green color glass candle vessel home decor

Sunny Glassware not only produces OEM / ODM orders, but also helps many brands start from the product concept.

### Major advantage

Focus on luxury design

About 80% of American perfume brand suppliers

. AQL plus 6 strict rigorous QC test standards

. Maintain quality and sample and bulk products

Item No:SGCX25030702 Top dia: 75mm Bottom dia: 70mm Max dia[]77mm Height: 60mm Weight: 175g Capacity: 140ml MOQ: 3,000 PCS