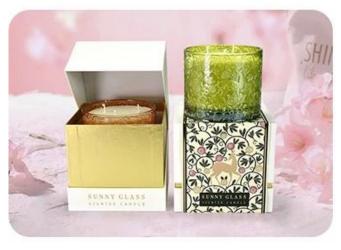

#### Custom antelope pattern decal paper black glass candle jar decorate the interior

This antelope pattern decal paper black **glass candle jar**, using a unique decal process, perfectly presents the lively image of the antelope on the black glass jar body. Antelopes are not only beautiful in shape, strong in character, but also resistant to high cold and antihypoxia, which symbolizes tenacious vitality.

This **glass candle jar**, made of high quality black glass material, has been finely polished and polished, the surface is smooth and delicate, and the texture is full. The decal paper is printed with environmentally friendly ink, with clear patterns and bright colors, perfectly integrated with the black glass jar body, showing a unique artistic charm.

This **glass candle jar** not only has practical value, but also is a beautiful decoration. It can not only be used as a candle container, but also can be used to store small objects or as a tabletop decoration, adding a tasteful and warm to your living space.