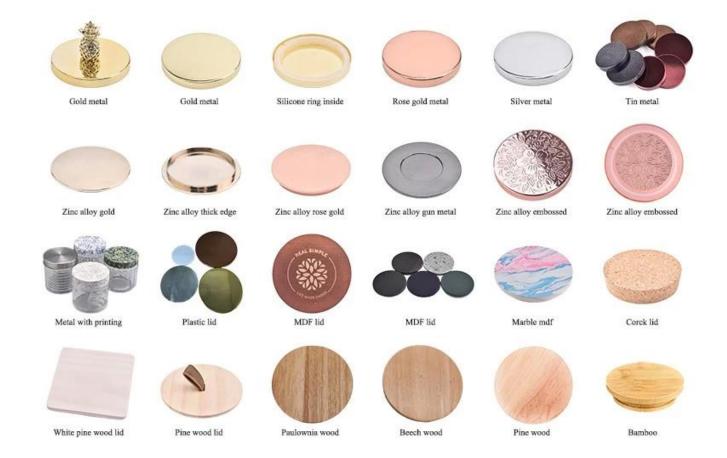

. Antelopes are not only beautiful in shape, strong in character, but also resistant to high cold and antihypoxia, which symbolizes tenacious vitality.



This **glass candle jar**, made of high quality black glass material, has been finely polished and polished, the surface is smooth and delicate, and the texture is full. The decal paper is printed with environmentally friendly ink, with clear patterns and bright colors, perfectly integrated with the black glass jar body, showing a unique artistic charm.



This **glass candle jar** not only has practical value, but also is a beautiful decoration. It can not only be used as a candle container, but also can be used to store small objects or as a tabletop decoration, adding a tasteful and warm to your living space.



## Accessories - Lid



## Accessories - candle holder box

# CANDLE HOLDER BOX SIZE, LOGO, COLOR, LINING, SHAPE CAN BE CUSTOMIZED







## **Production and packaging**

## Mass production



Quality testing



Packing



<u>Pallet</u>



## Sample room

#### Welcome to the sample room of **Sunny Glassware**



Here we bring together a total of **5000+** kinds of candle holder carefully designed and made, each candle holder reflects our persistent pursuit of quality and design.

## **FAQ**

1) Can you combine many items assorted in one container in my first order?

Yes, we can. But the quantity of each ordered item should reach our MOQ.

#### 2) If any quality problem, how can you settle it for us?

When discharging the container, you need to inspect all the cargo. If any breakage or defect products were found