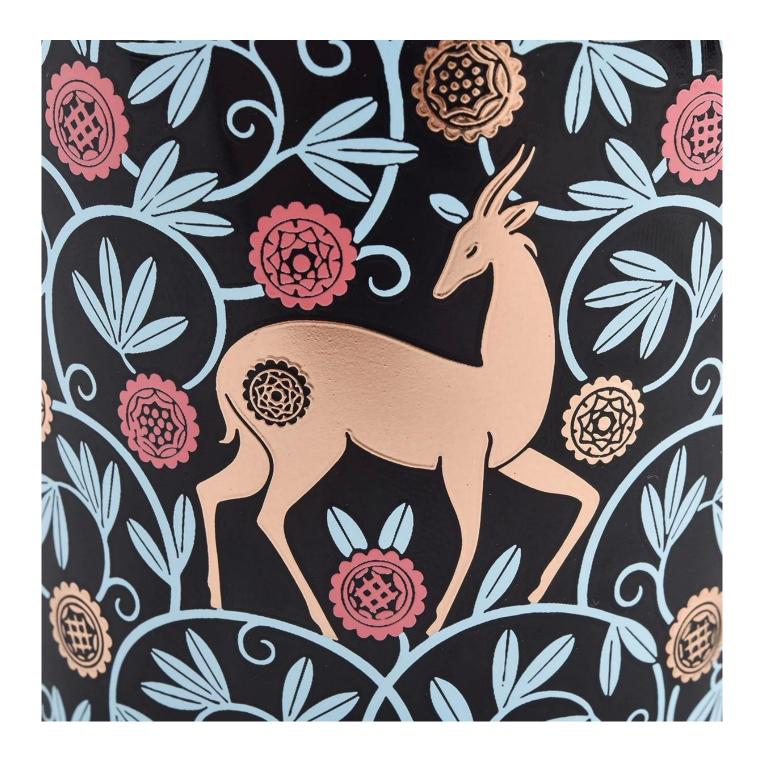

#### Custom antelope pattern decal paper black glass candle jar decorate the interior

This antelope pattern decal paper black **glass candle jar**, using a unique decal process, perfectly presents the lively image of the antelope on the black glass jar body. Antelopes are not only beautiful in shape, strong in character, but also resistant to high cold and antihypoxia, which symbolizes tenacious vitality.

This **glass candle jar**, made of high quality black glass material, has been finely polished and polished, the surface is smooth and delicate, and the texture is full. The decal paper is printed with environmentally friendly ink, with clear patterns and bright colors, perfectly integrated with the black glass jar body, showing a unique artistic charm.