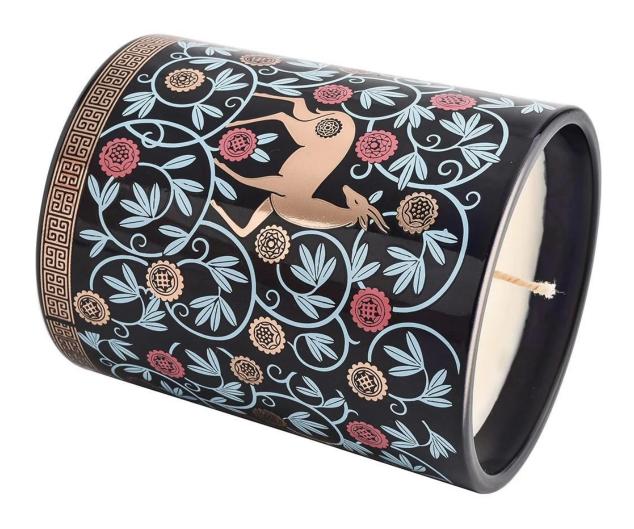

#### Custom antelope pattern decal paper black glass candle jar decorate the interior

## product description

| product<br>name   | Custom antelope pattern decal paper black glass candle jar decorate the interior              |
|-------------------|-----------------------------------------------------------------------------------------------|
| Sample time       | 1. 5 days if there is glass shape and size 2. 15 days, if you need new shapes and sizes glass |
| Measure           | Item No.:SCRG210016 Dia: 81mm Height: 98mm Bottom Dia:76mm Weight:406g Capacity: 300ml        |
| Packing           | Normal packing,Individual gift box, PVC box, window box, color box, white box, etc            |
| Delivery<br>time  | Within 35 days after the sample and order confirmed                                           |
| Payment<br>term   | 30% deposit by T/T in advance and the balance against the copy of B/L                         |
| Shipment          | By sea,by air,by Express and your shipping agent is acceptable                                |
| Usage<br>Occasion | Home decor, Wedding Decoration, Wedding Favors, Decoration enhancement,                       |

This antelope pattern decal paper black **glass candle jar**, using a unique decal process, perfectly presents the lively image of the antelope on the black glass jar body. Antelopes are not only beautiful in shape, strong in character, but also resistant to high cold and antihypoxia, which symbolizes tenacious vitality.

This **glass candle jar**, made of high quality black glass material, has been finely polished and polished, the surface is smooth and delicate, and the texture is full. The decal paper is printed with environmentally friendly ink, with clear patterns and bright colors, perfectly integrated with the black glass jar body, showing a unique artistic charm.