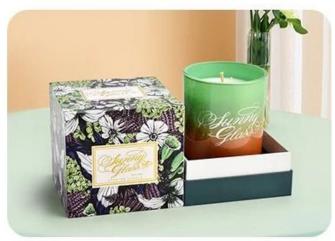

#### Custom antelope pattern decal paper black glass candle jar decorate the interior

This antelope pattern decal paper black **glass candle jar**, using a unique decal process, perfectly presents the lively image of the antelope on the black glass jar body. Antelopes are not only beautiful in shape, strong in character, but also resistant to high cold and antihypoxia, which symbolizes tenacious vitality.

This **glass candle jar**, made of high quality black glass material, has been finely polished and polished, the surface is smooth and delicate, and the texture is full. The decal paper is printed with environmentally friendly ink, with clear patterns and bright colors, perfectly integrated with the black glass jar body, showing a unique artistic charm.

This **glass candle jar** not only has practical value, but also is a beautiful decoration. It can not only be used as a candle container, but also can be used to store small objects or as a tabletop decoration, adding a tasteful and warm to your living space.