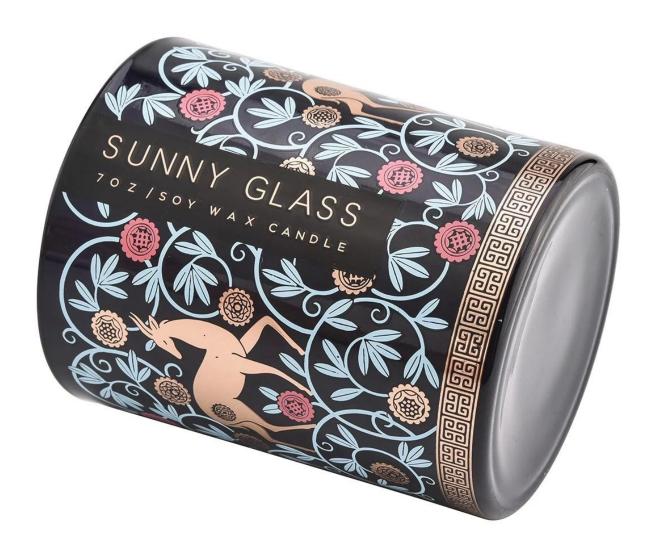

#### Custom antelope pattern decal paper black glass candle jar decorate the interior

This antelope pattern decal paper black **glass candle jar**, using a unique decal process, perfectly presents the lively image of the antelope on the black glass jar body. Antelopes are not only beautiful in shape, strong in character, but also resistant to high cold and antihypoxia, which symbolizes tenacious vitality.

This **glass candle jar**, made of high quality black glass material, has been finely polished and polished, the surface is smooth and delicate, and the texture is full. The decal paper is printed with environmentally friendly ink, with clear patterns and bright colors, perfectly integrated with the black glass jar body, showing a unique artistic charm.

This **glass candle jar** not only has practical value, but also is a beautiful decoration. It can not only be used as a candle container, but also can be used to store small objects or as a tabletop decoration, adding a tasteful and warm to your living space.