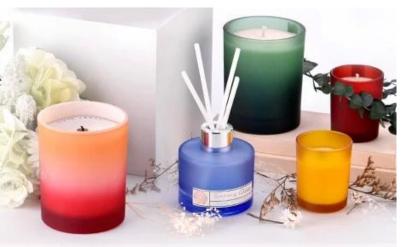

This **glass candle jar** not only has practical value, but also is a beautiful decoration. It can not only be used as a candle container, but also can be used to store small objects or as a tabletop decoration, adding a tasteful and warm to your living space.