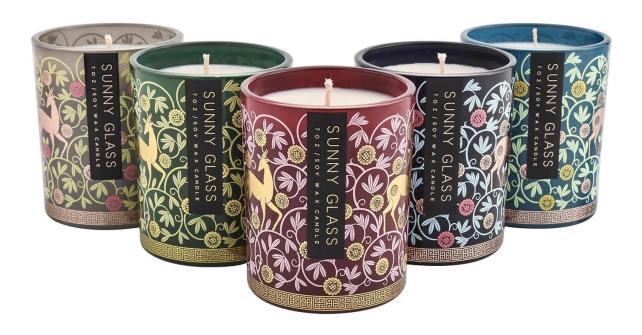

#### Custom antelope pattern decal paper black glass candle jar decorate the interior

This antelope pattern decal paper black **glass candle jar**, using a unique decal process, perfectly presents the lively image of the antelope on the black glass jar body. Antelopes are not only beautiful in shape, strong in character, but also resistant to high cold and antihypoxia, which symbolizes tenacious vitality.

This **glass candle jar**, made of high quality black glass material, has been finely polished and polished, the surface is smooth and delicate, and the texture is full. The decal paper is printed with environmentally friendly ink, with clear patterns and bright colors, perfectly integrated with the black glass jar body, showing a unique artistic charm.

This **glass candle jar** not only has practical value, but also is a beautiful decoration. It can not only be used as a candle container, but also can be used to store small objects or as a tabletop decoration, adding a tasteful and warm to your living space.