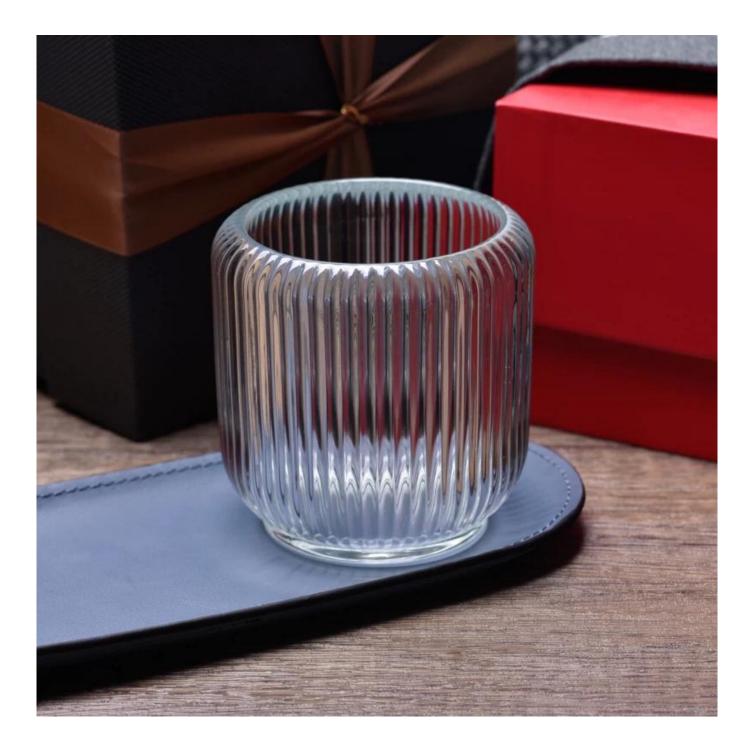

### Why choose Sunny.

| product name | Wholesale clear glass jar with home decor |
|--------------|-------------------------------------------|
|--------------|-------------------------------------------|

| Sample time          | <ol> <li>5 days if there is a shape and size of the glass</li> <li>15 days, if you need new shapes and glass size</li> </ol> |
|----------------------|------------------------------------------------------------------------------------------------------------------------------|
| To measure           | Article: SGCX23042704<br>Top Dia: 68m<br>Height: 85 mm<br>Weight: 408g<br>Capacity: 242 ml                                   |
| Packaging            | Normal packaging, single gift box, pvc box,<br>window box, color box, white box, etc.                                        |
| Delivery time        | Within 35 days from the confirmation of the sample and the order                                                             |
| Payment term         | 30% deposit from T/T in advance and balance with respect to the copy of B/L                                                  |
| Shipping             | By sea, by air, by Express and your shipping agent is acceptable                                                             |
| Use<br>opportunities | Home furnishings, wedding decoration, favors, improvement of decoration                                                      |