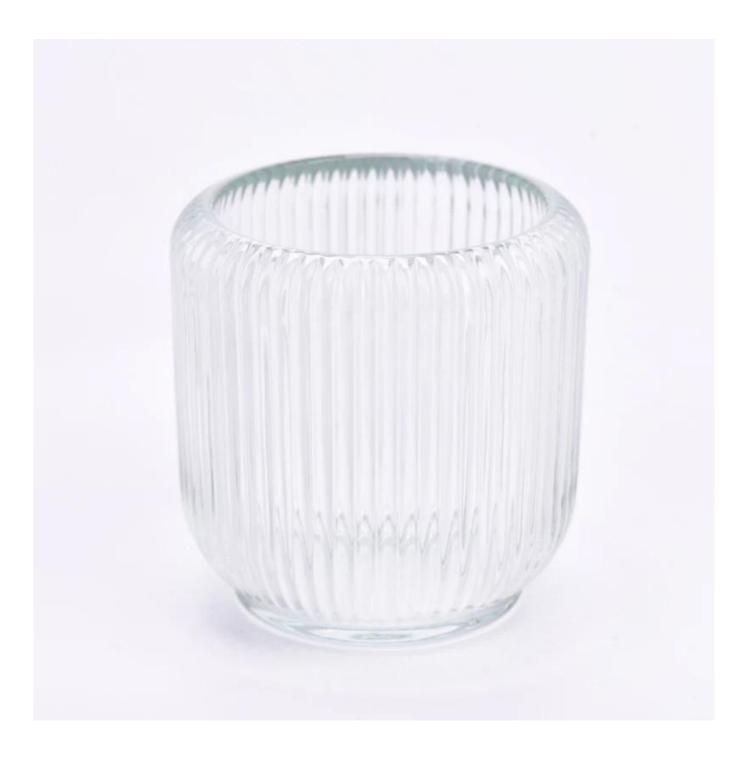

### Why choose Sunny.

| product name | Wholesale clear glass jar with home decor |
|--------------|-------------------------------------------|
|--------------|-------------------------------------------|

| Sample time          | <ol> <li>5 days if there is a shape and size of the glass</li> <li>15 days, if you need new shapes and glass size</li> </ol> |
|----------------------|------------------------------------------------------------------------------------------------------------------------------|
| To measure           | Article: SGCX23042704<br>Top Dia: 68m<br>Height: 85 mm<br>Weight: 408g<br>Capacity: 242 ml                                   |
| Packaging            | Normal packaging, single gift box, pvc box,<br>window box, color box, white box, etc.                                        |
| Delivery time        | Within 35 days from the confirmation of the sample and the order                                                             |
| Payment term         | 30% deposit from T/T in advance and balance with respect to the copy of B/L                                                  |
| Shipping             | By sea, by air, by Express and your shipping agent is acceptable                                                             |
| Use<br>opportunities | Home furnishings, wedding decoration, favors, improvement of decoration                                                      |