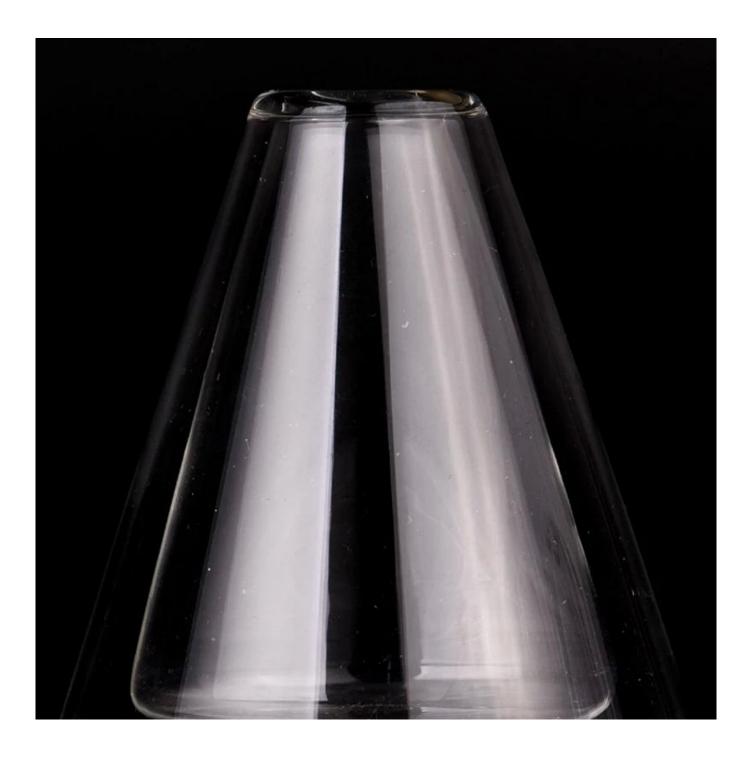

Unusual shapes and simple style-perfect for presenting your style in any room. Quality, impressive style and double wall triangle handmade **glass reed diffuser bottle** is very gift worthy.

This double wall triangle **glass reed diffuser bottle** is a fantastic choice for high end scented poured candles. **glass reed diffuser bottle** to decorate your home or party space for beauty

## product description

| product<br>name   | Wholesale double wall triangle handmade glass reed diffuser bottle manufacturers                  |
|-------------------|---------------------------------------------------------------------------------------------------|
| Sample<br>time    | 1. 5 days if there is glass shape and size<br>2. 15 days, if you need new shapes and sizes glass  |
| Measure           | Item No.:SGYJ23083102 Top dia: 26 mm Bottom dia: 95 mm Height: 111 mm Weight: 95 g Capacity:94 ml |
| Packing           | Normal packing, Individual gift box, PVC box, window box, color box, white box, etc               |
| Delivery<br>time  | Within 35 days after the sample and order confirmed                                               |
| Payment<br>term   | 30% deposit by T/T in advance and the balance against the copy of B/L                             |
| Shipment          | By sea,by air,by Express and your shipping agent is acceptable                                    |
| Usage<br>Occasion | Home decor, Wedding Decoration, Wedding Favors, Decoration enhancement,                           |