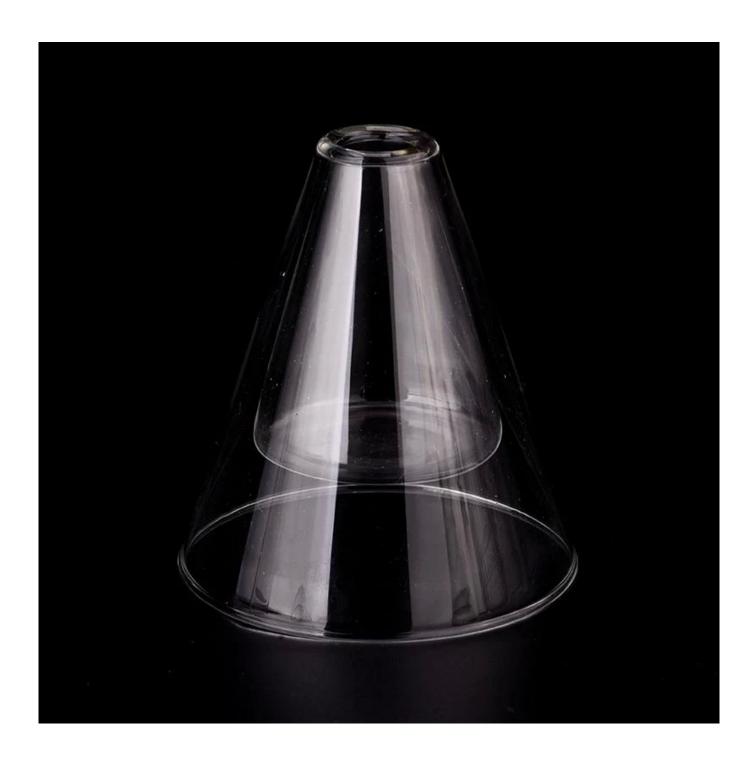

## product description

| product<br>name   | Wholesale double wall triangle handmade glass reed diffuser bottle manufacturers                  |
|-------------------|---------------------------------------------------------------------------------------------------|
| Sample<br>time    | 1. 5 days if there is glass shape and size<br>2. 15 days, if you need new shapes and sizes glass  |
| Measure           | Item No.:SGYJ23083102 Top dia: 26 mm Bottom dia: 95 mm Height: 111 mm Weight: 95 g Capacity:94 ml |
| Packing           | Normal packing, Individual gift box, PVC box, window box, color box, white box, etc               |
| Delivery<br>time  | Within 35 days after the sample and order confirmed                                               |
| Payment<br>term   | 30% deposit by T/T in advance and the balance against the copy of B/L                             |
| Shipment          | By sea,by air,by Express and your shipping agent is acceptable                                    |
| Usage<br>Occasion | Home decor, Wedding Decoration, Wedding Favors, Decoration enhancement,                           |

Unusual shapes and simple style-perfect for presenting your style in any room. Quality, impressive style and double wall triangle handmade **glass reed diffuser bottle** is very gift worthy.

This double wall triangle **glass reed diffuser bottle** is a fantastic choice for high end scented poured candles. **glass reed diffuser bottle** to decorate your home or party space for beauty