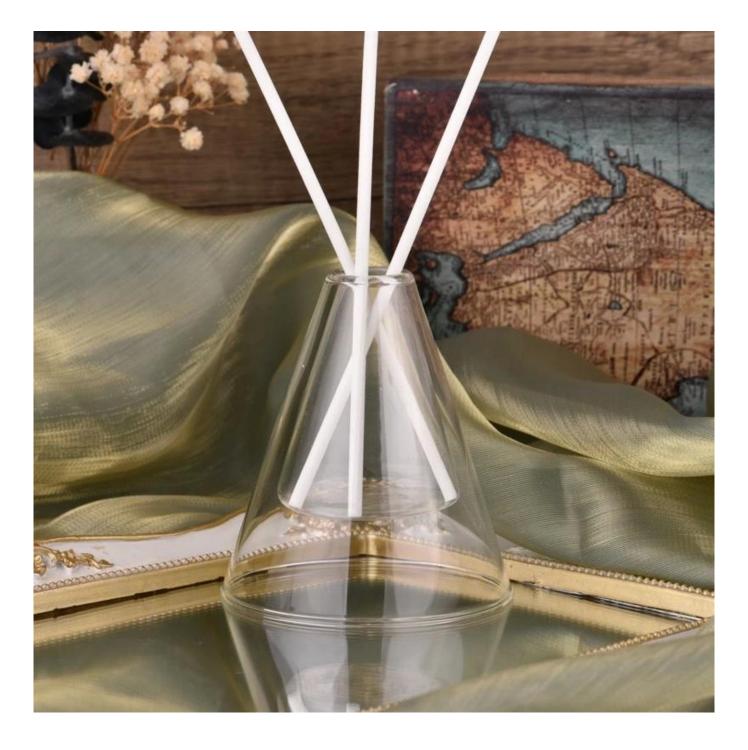

Unusual shapes and simple style-perfect for presenting your style in any room. Quality, impressive style and double wall triangle handmade **glass reed diffuser bottle** is very gift worthy.

This double wall triangle **glass reed diffuser bottle** is a fantastic choice for high end scented poured candles. **glass reed diffuser bottle** to decorate your home or party space for beauty