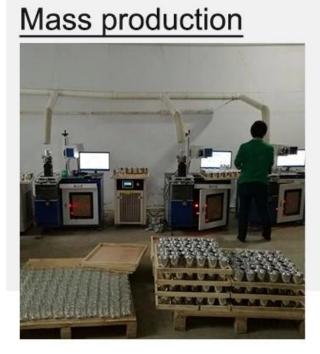

|



This **glass candle jar** uses the advanced green laser technology, so that the surface of the candle jar presents a unique visual effect, dazzling, people can not put down.



Add a touch of art and warmth to your home by placing this **glass candle jar** in your living room, bedroom or study.



The three-core design of this **glass candle jar** makes the candle burn more stable and difficult to extinguish, so you don't need to replace the candle frequently. When used in festivals or celebrations, it can add a joy and joy to your activities and make your festival more memorable.



Accessories - Lid



## Accessories - candle holder box

## CANDLE HOLDER BOX SIZE, LOGO, COLOR, LINING, SHAPE CAN BE CUSTOMIZED







## **Production and packaging**



## Quality testing



## Packing



# Pallet





#### Welcome to the sample room of **Sunny Glassware**



Here we bring together a total of **5000+** kinds of candle holder carefully designed and made, each candle holder reflects our persistent pursuit of quality and design.

## FAQ

1) Can you combine many items assorted in one container in my first order?

Yes, we can. But the quantity of each ordered item should reach our MOQ.

## 2) If any quality problem, how can you settle it for us?

When discharging the container, you need to inspect all the cargo. If any breakage or defect products were founded, you must take the pictures from the original carton. All the claims must be presented within 15 working days after discharging the container. This date is subject to the arrival time o