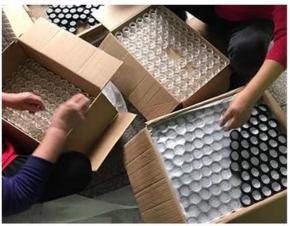

This **glass candle jar** uses the advanced green laser technology, so that the surface of the candle jar presents a unique visual effect, dazzling, people can not put down.



Add a touch of art and warmth to your home by placing this **glass candle jar** in your living room, bedroom or study.



The three-core design of this **glass candle jar** makes the candle burn more stable and difficult to extinguish, so you don't need to replace the candle frequently. When used in festivals or celebrations, it can add a joy and joy to your activities and make your festival more memorable.



Accessories - Lid



## Accessories - candle holder box

## CANDLE HOLDER BOX SIZE, LOGO, COLOR, LINING, SHAPE CAN BE CUSTOMIZED







## **Production and packaging**



## Quality testing



## Packing



# Pallet





#### Welcome to the sample room of **Sunny Glassware**



Here we bring together a total of **5000+** kinds of candle holder carefully designed and made, each candle holder reflects our persistent pursuit of quality and design.

## FAQ

1) Can you combine many items assorted in one container in my first order?

Yes, we can. But the quantity of each ordered item should reach our MOQ.

## 2) If any quality problem, how can you settle it for us?

When discharging the container, you need to inspect all the cargo. If any breakage or defect products were founded, you must take the pictures from the original carton. All the claims must be presented within 15 working days after discharging the container. This date is subject to the arrival time of container.

## 3) why you choose u