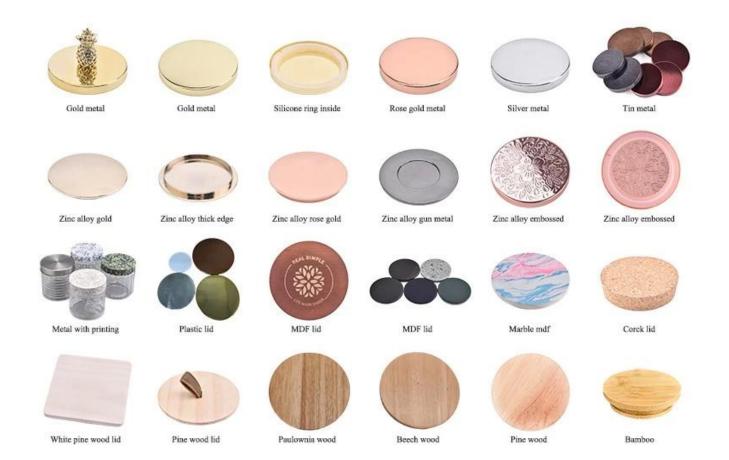

|
| Usage<br>Occasion | Home decor,Wedding Decoration,Wedding Favors,Decoration enhancement,                                                 |



This **glass candle jar** uses the advanced green laser technology, so that the surface of the candle jar presents a unique visual effect, dazzling, people can not put down.



Add a touch of art and warmth to your home by placing this **glass candle jar** in your living room, bedroom or study.



The three-core design of this **glass candle jar** makes the candle burn more stable and difficult to extinguish, so you don't need to replace the candle frequently. When used in festivals or celebrations, it can add a joy and joy to your activities and make your festival more memorable.



Accessories - Lid



## Accessories - candle holder box

## CANDLE HOLDER BOX SIZE, LOGO, COLOR, LINING, SHAPE CAN BE CUSTOMIZED







## **Production and packaging**



## Quality testing



## Packing



# Pallet





#### Welcome to the sample room of **Sunny Glassware**



Here we bring together a total of **5000+** kinds of candle holder carefully designed and made, each candle holder reflects our persistent pursuit of quality and design.

## FAQ

1) Can you combine many items assorted in one container in my first order?

Yes, we can. But the quantity of each ordered item should reach our MOQ.

## 2) If any quality problem, how can you settle it for us?

When discharging the container, you need to inspect all the cargo. If any breakage or defect products were founded, you must take the pictures from th