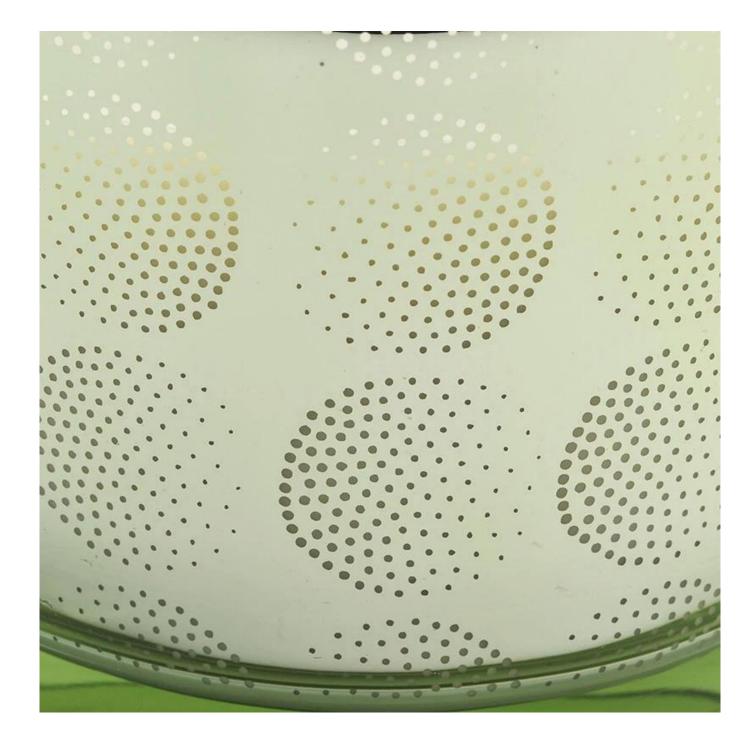

This **glass candle jar** uses the advanced green laser technology, so that the surface of the candle jar presents a unique visual effect, dazzling, people can not put down.

Add a touch of art and warmth to your home by placing this **glass candle jar** in your living room, bedroom or study.