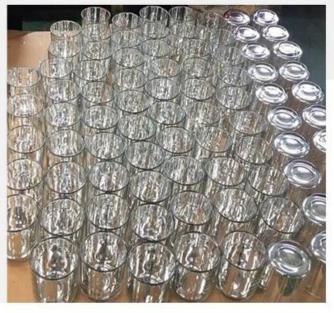

|



This **glass candle jar** uses the advanced green laser technology, so that the surface of the candle jar presents a unique visual effect, dazzling, people can not put down.



Add a touch of art and warmth to your home by placing this **glass candle jar** in your living room, bedroom or study.



The three-core design of this **glass candle jar** makes the candle burn more stable and difficult to extinguish, so you don't need to replace the candle frequently. When used in festivals or celebrations, it can add a joy and joy to your activities and make your festival more memorable.



Accessories - Lid



## Accessories - candle holder box

## CANDLE HOLDER BOX SIZE, LOGO, COLOR, LINING, SHAPE CAN BE CUSTOMIZED







## **Production and packaging**



## Quality testing



## Packing



# Pallet





#### Welcome to the sample room of **Sunny Glassware**



Here we bring together a total of **5000+** kinds of candle holder carefully designed and made, each candle holder reflects our persistent pursuit of quality and design.

## FAQ

1) Can you combine many items assorted in one container in my first order?

Yes, we can. But the quantity of each ordered item should reach our MOQ.

## 2) If any quality problem, how can you settle it for us?

When discharging the container, you need to inspect all the cargo. If any breakage or defect products were founded, you must take the pictures from the original carton. All the claims must be presented within 15 working days after discharging the container. This date is subject to the arrival time of container.

## 3) wh