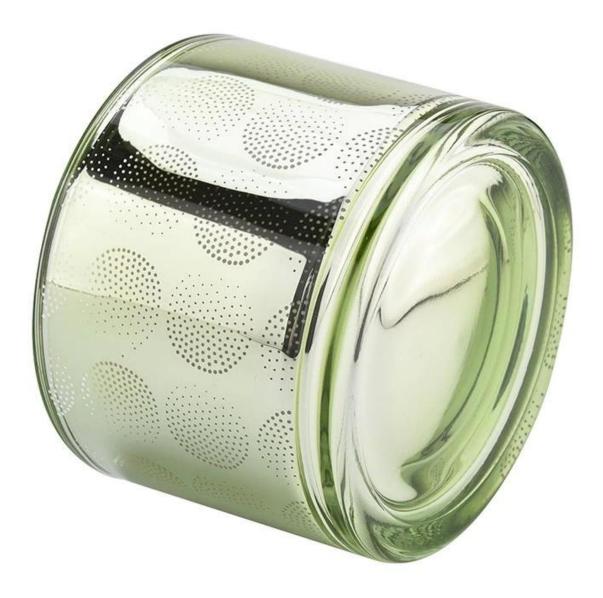

This **glass candle jar** uses the advanced green laser technology, so that the surface of the candle jar presents a unique visual effect, dazzling, people can not put down.

Add a touch of art and warmth to your home by placing this **glass candle jar** in your living room, bedroom or study.