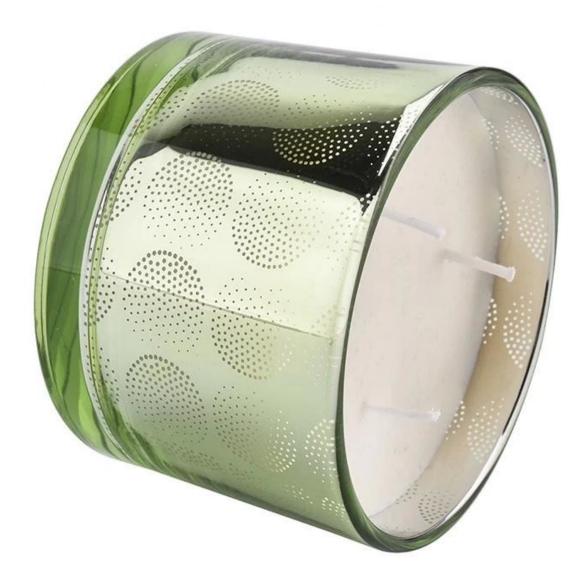

The three-core design of this **glass candle jar** makes the candle burn more stable and difficult to extinguish, so you don't need to replace the candle frequently. When used in festivals or celebrations, it can add a joy and joy to your activities and make your festival more memorable.