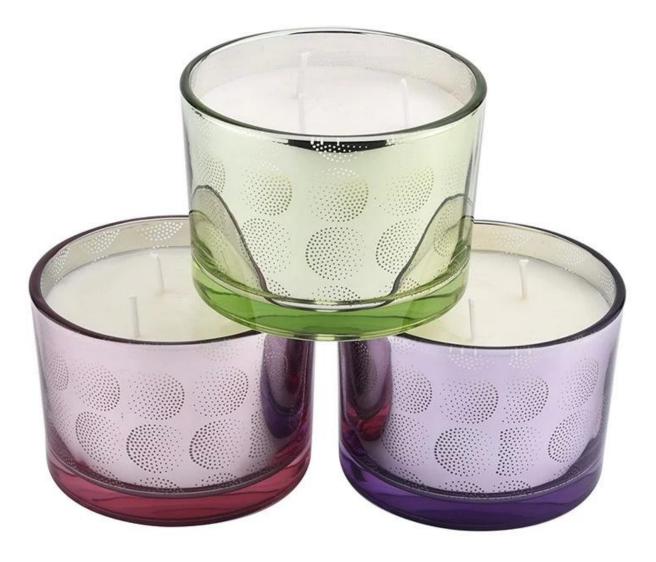

#### Wholesale three core green laser process large glass candle jar

- Upmost dedication to design, never compression on quality
- **Sunny Glassware** strictly protect the customers' designs, all the newly designed items from us haven't been copied in three years.
- Product quality is the major focus in **Sunny Glassware**.**Sunny Glassware** once demolished 80,000 pcs of glass vessel with barely visible blemish.

This **glass candle jar** uses the advanced green laser technology, so that the surface of the candle jar presents a unique visual effect, dazzling, people can not put down.

Add a touch of art and warmth to your home by placing this **glass candle jar** in your living room, bedroom or study.

The three-core design of this **glass candle jar** makes the candle burn more stable and difficult to extinguish, so you don't need to replace the candle frequently. When used in festivals or celebrations, it can add a joy and joy to your activities and make your festival more memorable.