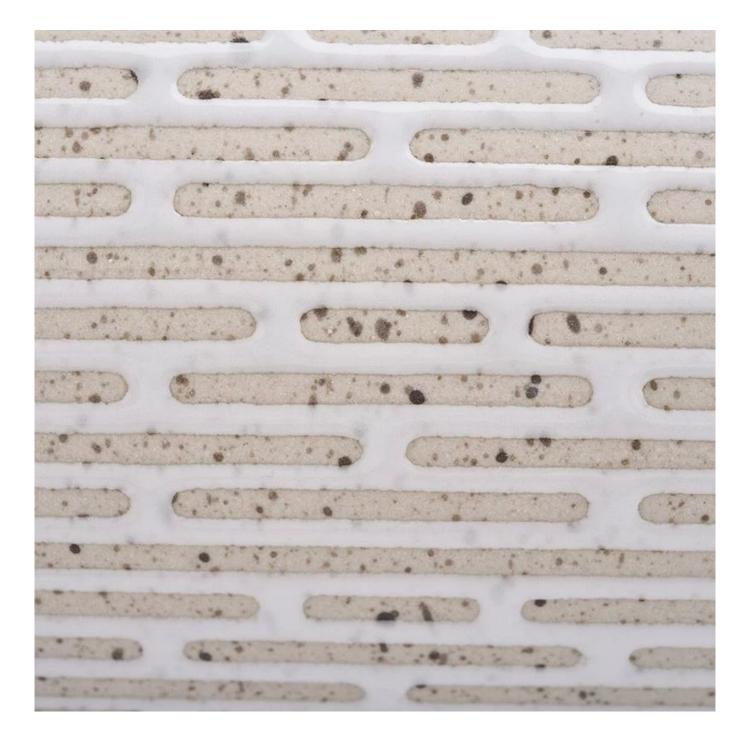

In search of serenity and elegance in the busy city life, start with this empty ceramic candle jar of modern design. We carefully select high-quality ceramic materials, carefully carved by craftsmen, each piece of work exudes a natural warm luster, adding a touch of artistic atmosphere to your home space.

The selection of environmentally friendly and non-toxic ceramic materials not only ensures the safety of the product, but also highlights our respect and care for the environment. The ceramic material has good heat resistance, even if the candle is lit for a long time, it can keep the tank intact, durable, and is your trusted home companion.