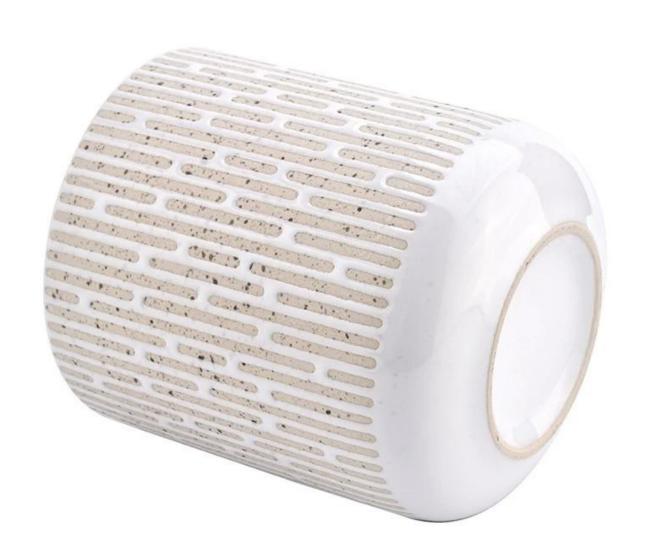

In search of serenity and elegance in the busy city life, start with this empty ceramic candle jar of modern design. We carefully select high-quality ceramic materials, carefully carved by craftsmen, each piece of work exudes a natural warm luster, adding a touch of artistic atmosphere to your home space.

These empty <u>ceramic candle jars</u> are not only suitable for holding all kinds of candles, but can also be used as small flower POTS, table decorations or containers for small objects. When the candles burn out, their story does not end, but begins another journey as a home decoration, allowing your creativity and inspiration to extend indefinitely.