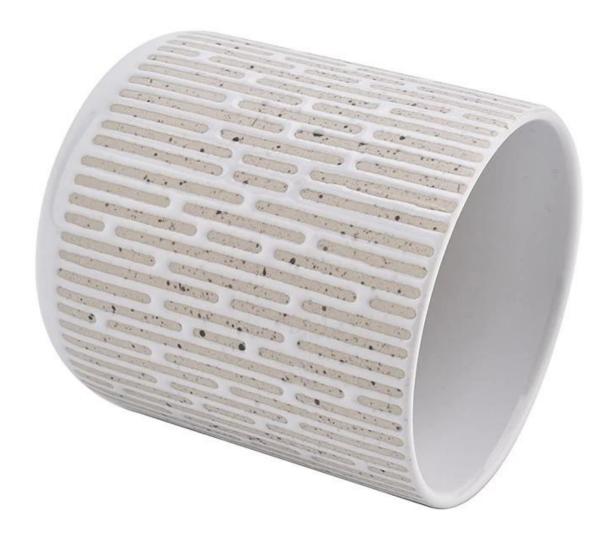

In search of serenity and elegance in the busy city life, start with this empty ceramic candle jar of modern design. We carefully select high-quality ceramic materials, carefully carved by craftsmen, each piece of work exudes a natural warm luster, adding a touch of artistic atmosphere to your home space.

These empty <u>ceramic candle jars</u> are not only suitable for holding all kinds of candles, but can also be used as small flower POTS, table decorations or containers for small objects. When the candles burn out, their story does not end, but begins another journey as a home decoration, allowing your creativity and inspiration to extend indefinitely.