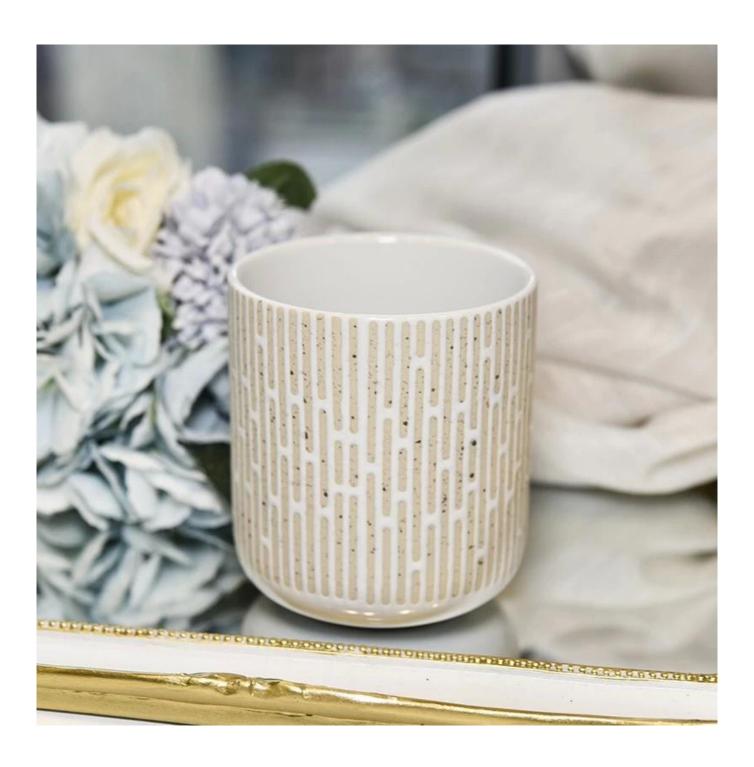

In search of serenity and elegance in the busy city life, start with this empty ceramic candle jar of modern design. We carefully select high-quality ceramic materials, carefully carved by craftsmen, each piece of work exudes a natural warm luster, adding a touch of artistic atmosphere to your home space.

These empty <u>ceramic candle jars</u> are not only suitable for holding all kinds of candles, but can also be used as small flower POTS, table decorations or containers for small objects. When the candles burn out, their story does not end, but begins another journey as a home decoration, allowing your creativity and inspiration to extend indefinitely.