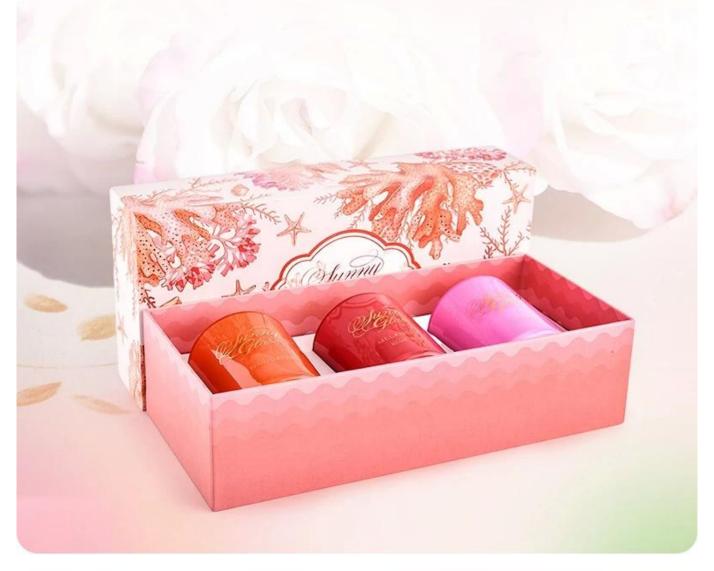

## Accessories - Candle Holder Box

# CANDLE HOLDER BOX SIZE, LOGO, COLOR, LINING, SHAPE CAN BE CUSTOMIZED