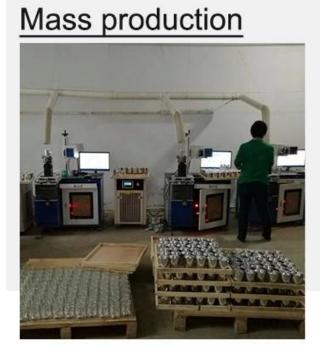

of glass vessel with barely visible blemish.



It's not just a **glass candle jar**, it's a work of art. Our unique spot design makes each candle jar unique, like a treasure in nature.



Whether it's a quiet moment at night, or a happy time with friends, the spotted rainbow **glass candle jars** can create a warm and romantic atmosphere for you. It is not only a beautiful scenery in your home, but also a small blessing in your life.



This speckled rainbow **glass candle jars** makes a perfect gift for you. Whether it is given to relatives and friends, or as a holiday gift, it can convey your heart and blessings.



Accessories - Lid



#### Accessories - candle holder box

### CANDLE HOLDER BOX SIZE, LOGO, COLOR, LINING, SHAPE CAN BE CUSTOMIZED







### **Production and packaging**



### Quality testing



## Packing



# Pallet





#### Welcome to the sample room of **Sunny Glassware**



Here we bring together a total of **5000+** kinds of candle holder carefully designed and made, each candle holder reflects our persistent pursuit of quality and design.

### FAQ

1) Can you combine many items assorted in one container in my first order?

Yes, we can. But the quantity of each ordered item should reach our MOQ.

#### 2) If any quality problem, how can you settle it for us?

When discharging the container, you need to inspect all the cargo. If any breakage or defect products were founded, you must take the pictures from the original carton. All the claims must be presented within 15 working days after discharging the container. This date is subject to the arrival ti