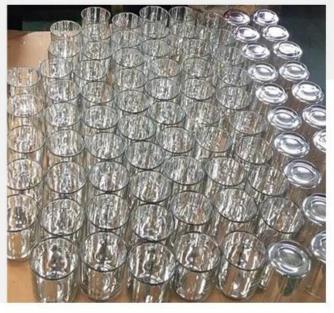

rely visible blemish.



It's not just a **glass candle jar**, it's a work of art. Our unique spot design makes each candle jar unique, like a treasure in nature.



Whether it's a quiet moment at night, or a happy time with friends, the spotted rainbow **glass candle jars** can create a warm and romantic atmosphere for you. It is not only a beautiful scenery in your home, but also a small blessing in your life.



This speckled rainbow **glass candle jars** makes a perfect gift for you. Whether it is given to relatives and friends, or as a holiday gift, it can convey your heart and blessings.



Accessories - Lid



#### Accessories - candle holder box

### CANDLE HOLDER BOX SIZE, LOGO, COLOR, LINING, SHAPE CAN BE CUSTOMIZED







### **Production and packaging**



### Quality testing



## Packing



# Pallet





#### Welcome to the sample room of **Sunny Glassware**



Here we bring together a total of **5000+** kinds of candle holder carefully designed and made, each candle holder reflects our persistent pursuit of quality and design.

### FAQ

1) Can you combine many items assorted in one container in my first order?

Yes, we can. But the quantity of each ordered item should reach our MOQ.

#### 2) If any quality problem, how can you settle it for us?

When discharging the container, you need to inspect all the cargo. If any breakage or defect products were founded, you must take the pictures from the original carton. All the claims must be presented within 15 working days after discharging the container. This date is subject to the arrival time of container.

####