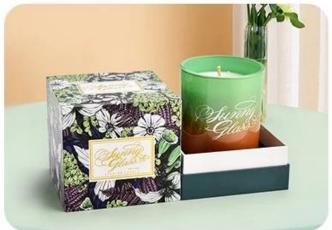

It's not just a **glass candle jar**, it's a work of art. Our unique spot design makes each candle jar unique, like a treasure in nature.

Whether it's a quiet moment at night, or a happy time with friends, the spotted rainbow **glass candle jars** can create a warm and romantic atmosphere for you. It is not only a beautiful scenery in your home, but also a small blessing in your life.

This speckled rainbow **glass candle jars** makes a perfect gift for you. Whether it is given to relatives and friends, or as a holiday gift, it can convey your heart and blessings.

Accessories - Lid

#### Accessories - candle holder box

### CANDLE HOLDER BOX SIZE, LOGO, COLOR, LINING, SHAPE CAN BE CUSTOMIZED