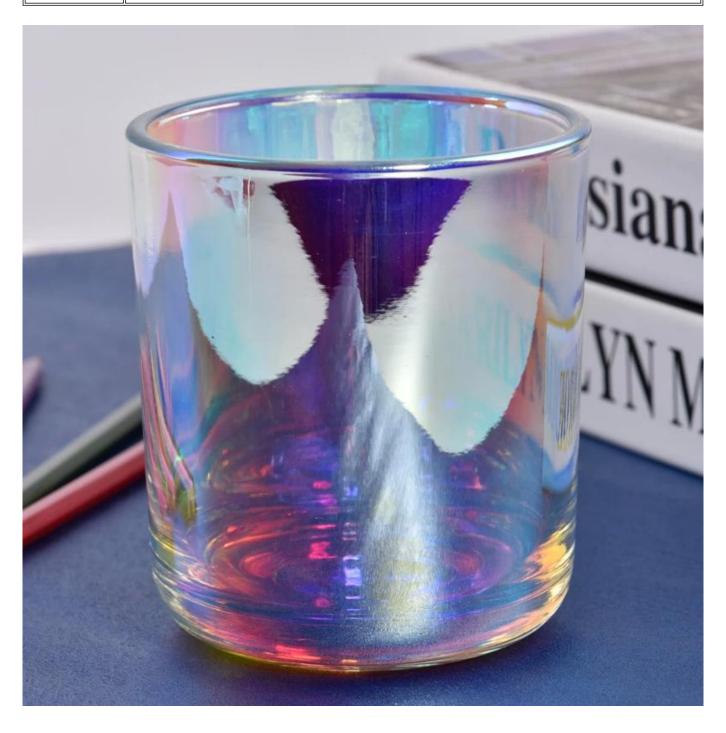

## Wholesale round bottom glass jar with rainbow effect

Sunny Glasswares not only places OEM / ODM orders, but also helps many brands to start with product concepts.

| Measure           | Item No.: SG8090                                                                   |
|-------------------|------------------------------------------------------------------------------------|
|                   | Round bottom                                                                       |
|                   | Top diameter: 79mm                                                                 |
|                   | Bottom diameter: 36mm                                                              |
|                   | Height: 90mm                                                                       |
|                   | Weight: 257g                                                                       |
|                   | Capacity: 305ml                                                                    |
|                   | Minimum order quantity: 3000 pieces                                                |
| Packing           | Normal packing,Individual gift box, PVC box, window box, color box, white box, etc |
| Delivery time     | Within 35 days after the sample and order confirmed                                |
| Payment term      | 30% deposit by T/T in advance and the balance against the copy of B/L              |
| Shipment          | By sea,by air,by Express and your shipping agent is acceptable                     |
| Usage<br>Occasion | Home decor,Wedding Decoration,Wedding Favors,Decoration enhancement                |