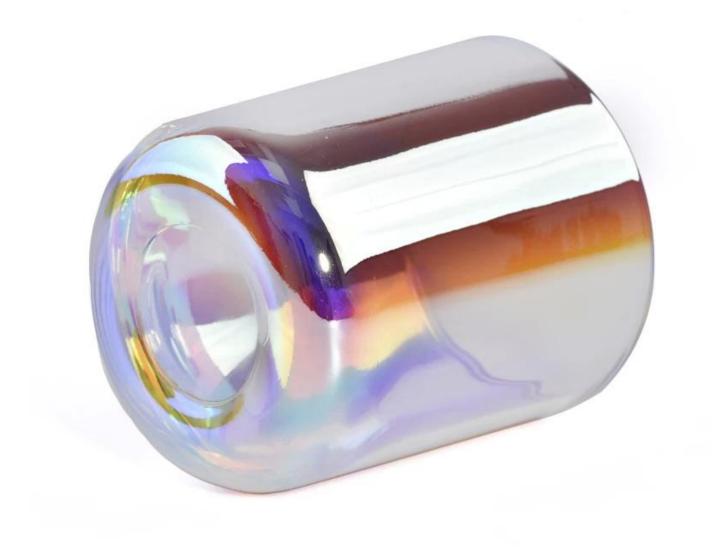

## Wholesale round bottom glass jar with rainbow effect

Sunny Glasswares not only places OEM / ODM orders, but also helps many brands to start with product concepts.

| Measure           | Item No.: SG8090                                                                   |
|-------------------|------------------------------------------------------------------------------------|
|                   | Round bottom                                                                       |
|                   | Top diameter: 79mm                                                                 |
|                   | Bottom diameter: 36mm                                                              |
|                   | Height: 90mm                                                                       |
|                   | Weight: 257g                                                                       |
|                   | Capacity: 305ml                                                                    |
|                   | Minimum order quantity: 3000 pieces                                                |
| Packing           | Normal packing,Individual gift box, PVC box, window box, color box, white box, etc |
| Delivery time     | Within 35 days after the sample and order confirmed                                |
| Payment term      | 30% deposit by T/T in advance and the balance against the copy of B/L              |
| Shipment          | By sea,by air,by Express and your shipping agent is acceptable                     |
| Usage<br>Occasion | Home decor,Wedding Decoration,Wedding Favors,Decoration enhancement                |