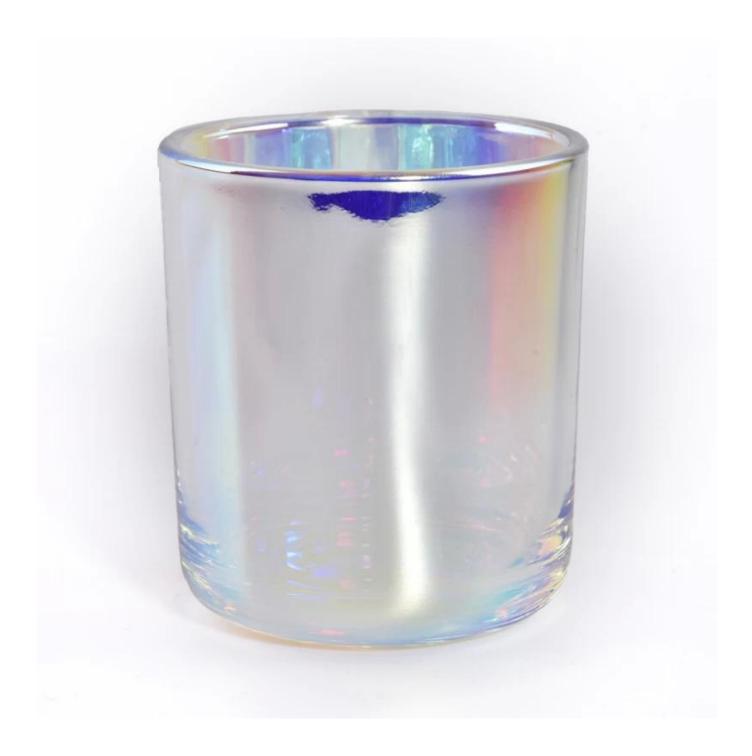

## Wholesale round bottom glass jar with rainbow effect

Sunny Glasswares not only places OEM / ODM orders, but also helps many brands to start with product concepts.

| Measure           | Item No.: SG8090                                                                   |
|-------------------|------------------------------------------------------------------------------------|
|                   | Round bottom                                                                       |
|                   | Top diameter: 79mm                                                                 |
|                   | Bottom diameter: 36mm                                                              |
|                   | Height: 90mm                                                                       |
|                   | Weight: 257g                                                                       |
|                   | Capacity: 305ml                                                                    |
|                   | Minimum order quantity: 3000 pieces                                                |
| Packing           | Normal packing,Individual gift box, PVC box, window box, color box, white box, etc |
| Delivery time     | Within 35 days after the sample and order confirmed                                |
| Payment term      | 30% deposit by T/T in advance and the balance against the copy of B/L              |
| Shipment          | By sea,by air,by Express and your shipping agent is acceptable                     |
| Usage<br>Occasion | Home decor,Wedding Decoration,Wedding Favors,Decoration enhancement                |