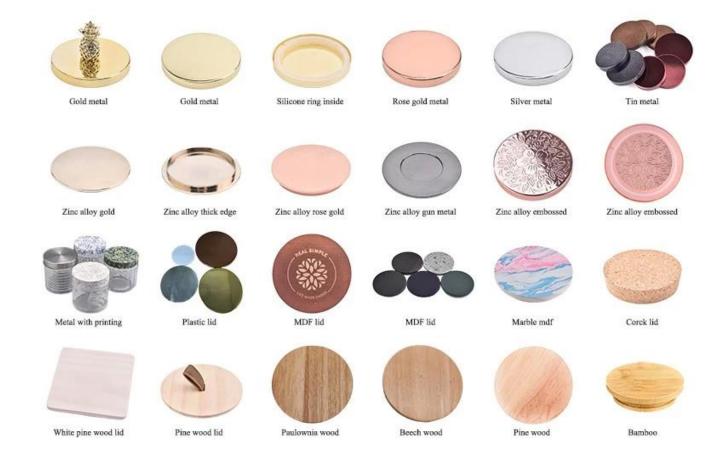

on enhancement,                       |



This large **glass candle jar**, in a mysterious and elegant purple color, adds a dreamy touch to your home environment. Whether in a cozy bedroom or elegant living room, it can be a visual highlight, creating a romantic and comfortable atmosphere.



Large capacity design, to meet the needs of long-term burning, without frequent replacement of candles, so that romantic and warm lasting companionship. Whether it is a family gathering, or personal quiet time, it is the best company.



In addition to being a lighting tool, this <u>glass candle jar</u> can also be used as an ornament, with flowers, plants or small ornaments, to create a personalized home decoration style. The night lights up, adding a warm and romantic.



## **Accessories - Lid**



## Accessories - candle holder box

# CANDLE HOLDER BOX SIZE, LOGO, COLOR, LINING, SHAPE CAN BE CUSTOMIZED







## **Production and packaging**

## Mass production



Quality testing



Packing



<u>Pallet</u>



## Sample room

#### Welcome to the sample room of **Sunny Glassware**



Here we bring together a total of **5000+** kinds of candle holder carefully designed and made, each candle holder reflects our persistent pursuit of quality and design.

## **FAQ**

1) Can you combine many items assorted in one container in my first order?

Yes, we can. But the quantity of each ordered item should reach our MOQ.

#### 2) If any quality problem, how can you settle it for us?

When discharging the container, you need to inspect all the cargo. If any breakage or defect products were found