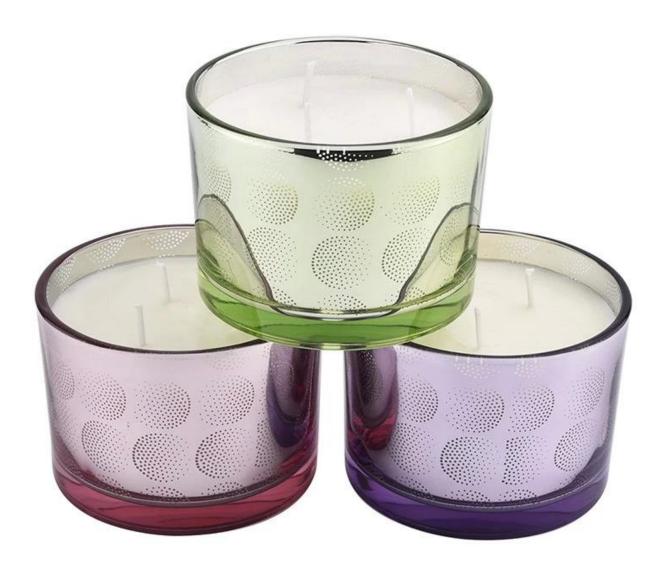

## product description

| product<br>name   | Wholesale purple large glass candle jar manufacturers                                         |
|-------------------|-----------------------------------------------------------------------------------------------|
| Sample<br>time    | 1. 5 days if there is glass shape and size 2. 15 days, if you need new shapes and sizes glass |
| Measure           | Item No.:SCRG210036 Dia: 110mm Bottom Dia:105mm Weight:400g Capacity: 500ml                   |
| Packing           | Normal packing,Individual gift box, PVC box, window box, color box, white box, etc            |
| Delivery<br>time  | Within 35 days after the sample and order confirmed                                           |
| Payment<br>term   | 30% deposit by T/T in advance and the balance against the copy of B/L                         |
| Shipment          | By sea,by air,by Express and your shipping agent is acceptable                                |
| Usage<br>Occasion | Home decor, Wedding Decoration, Wedding Favors, Decoration enhancement,                       |

This large **glass candle jar**, in a mysterious and elegant purple color, adds a dreamy touch to your home environment. Whether in a cozy bedroom or elegant living room, it can be a visual highlight, creating a romantic and comfortable atmosphere.