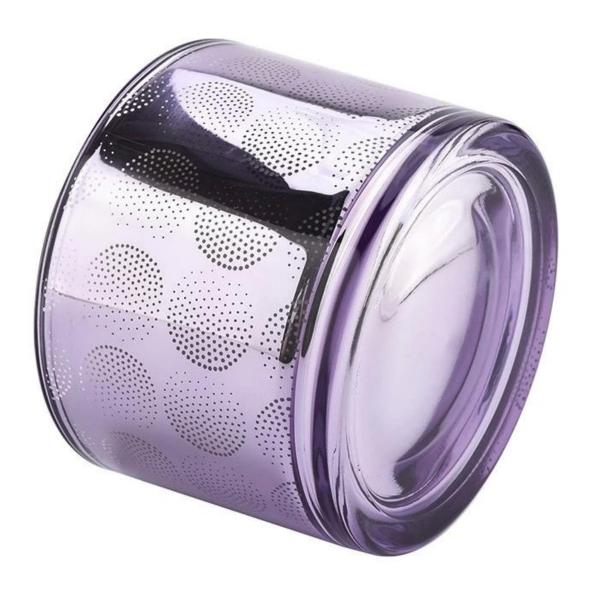

#### Wholesale purple large glass candle jar manufacturers

## product description

| product<br>name   | Wholesale purple large glass candle jar manufacturers                                         |
|-------------------|-----------------------------------------------------------------------------------------------|
| Sample<br>time    | 1. 5 days if there is glass shape and size 2. 15 days, if you need new shapes and sizes glass |
| Measure           | Item No.:SCRG210036 Dia: 110mm Bottom Dia:105mm Weight:400g Capacity: 500ml                   |
| Packing           | Normal packing,Individual gift box, PVC box, window box, color box, white box, etc            |
| Delivery<br>time  | Within 35 days after the sample and order confirmed                                           |
| Payment<br>term   | 30% deposit by T/T in advance and the balance against the copy of B/L                         |
| Shipment          | By sea,by air,by Express and your shipping agent is acceptable                                |
| Usage<br>Occasion | Home decor, Wedding Decoration, Wedding Favors, Decoration enhancement,                       |

This large **glass candle jar**, in a mysterious and elegant purple color, adds a dreamy touch to your home environment. Whether in a cozy bedroom or elegant living room, it can be a visual highlight, creating a romantic and comfortable atmosphere.