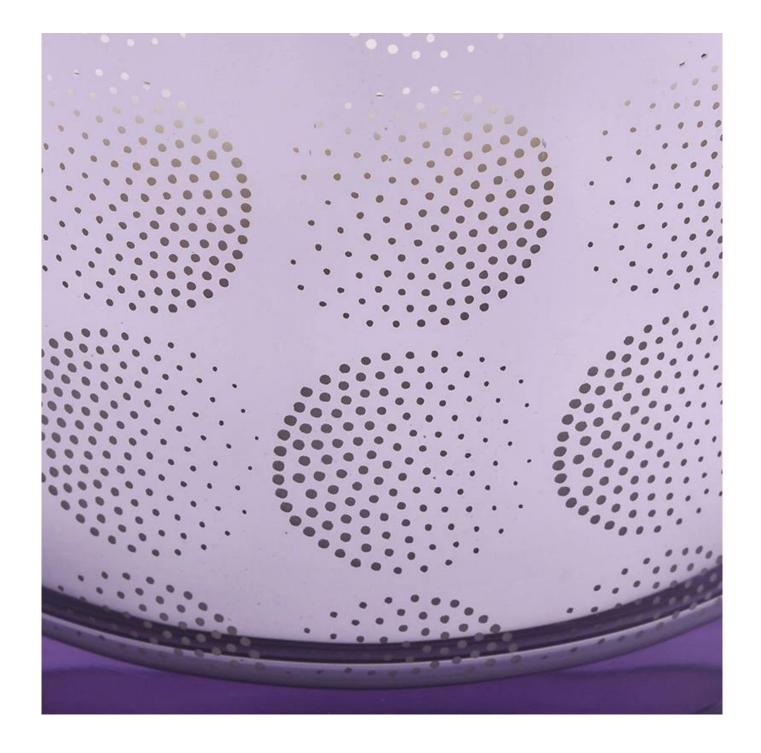

This large **glass candle jar**, in a mysterious and elegant purple color, adds a dreamy touch to your home environment. Whether in a cozy bedroom or elegant living room, it can be a visual highlight, creating a romantic and comfortable atmosphere.

In addition to being a lighting tool, this <u>glass candle jar</u> can also be used as an ornament, with flowers, plants or small ornaments, to create a personalized home decoration style. The night lights up, adding a warm and romantic.