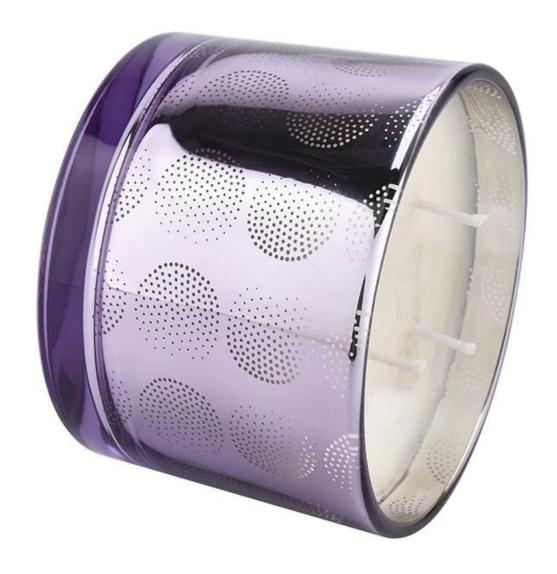

This large **glass candle jar**, in a mysterious and elegant purple color, adds a dreamy touch to your home environment. Whether in a cozy bedroom or elegant living room, it can be a visual highlight, creating a romantic and comfortable atmosphere.

Large capacity design, to meet the needs of long-term burning, without frequent replacement of candles, so that romantic and warm lasting companionship. Whether it is a family gathering, or personal quiet time, it is the best company.

In addition to being a lighting tool, this <u>glass candle jar</u> can also be used as an ornament, with flowers, plants or small ornaments, to create a personalized home decoration style. The night lights up, adding a warm and romantic.