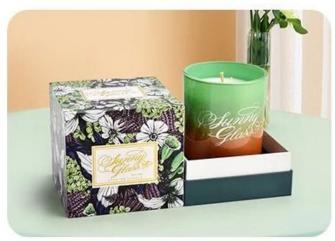

#### Wholesale purple large glass candle jar manufacturers

This large **glass candle jar**, in a mysterious and elegant purple color, adds a dreamy touch to your home environment. Whether in a cozy bedroom or elegant living room, it can be a visual highlight, creating a romantic and comfortable atmosphere.

# CANDLE HOLDER BOX SIZE, LOGO, COLOR, LINING, SHAPE CAN BE CUSTOMIZED