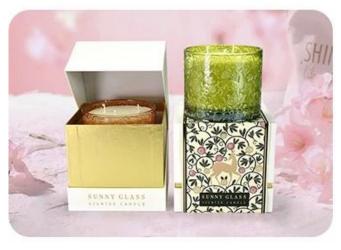

#### Wholesale purple large glass candle jar manufacturers

This large **glass candle jar**, in a mysterious and elegant purple color, adds a dreamy touch to your home environment. Whether in a cozy bedroom or elegant living room, it can be a visual highlight, creating a romantic and comfortable atmosphere.

## **Accessories - Lid**

## Accessories - candle holder box