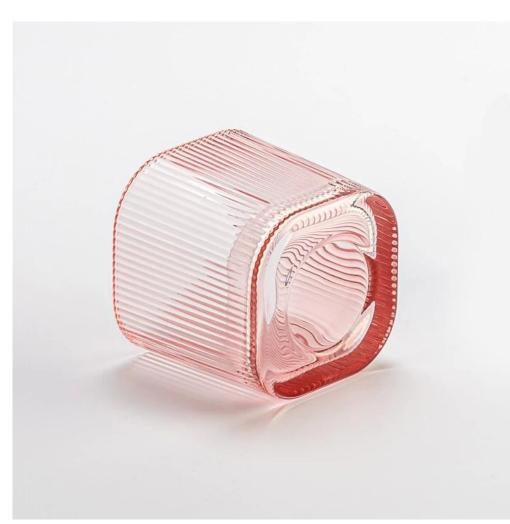

Wholesale pink vertical stripe candle glass jar for candle making

Sunny Glassware not only produces OEM / ODM orders, but also helps many brands start from the product concept.

#### Focus on luxury design

About 80% of American perfume brand suppliers

- . AQL plus 6 strict rigorous QC test standards
- . Maintain quality and sample and bulk products

Item No:SGCX25031001 Top dia: 70\*70mm Bottom dia: 65\*65mm Height: 65mm Weight: 188g Capacity: 180ml MOQ: 3,000 PCS