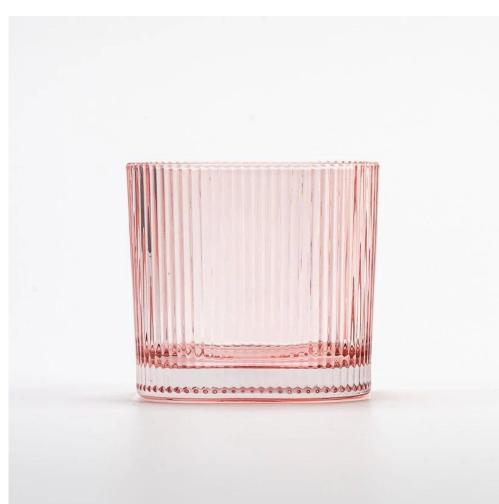

Wholesale pink vertical stripe candle glass jar for candle making

Sunny Glassware not only produces OEM / ODM orders, but also helps many brands start from the product concept.

#### Focus on luxury design

About 80% of American perfume brand suppliers

- . AQL plus 6 strict rigorous QC test standards
- . Maintain quality and sample and bulk products

Item No:SGCX25031001 Top dia: 70\*70mm Bottom dia: 65\*65mm Height: 65mm Weight: 188g Capacity: 180ml MOQ: 3,000 PCS