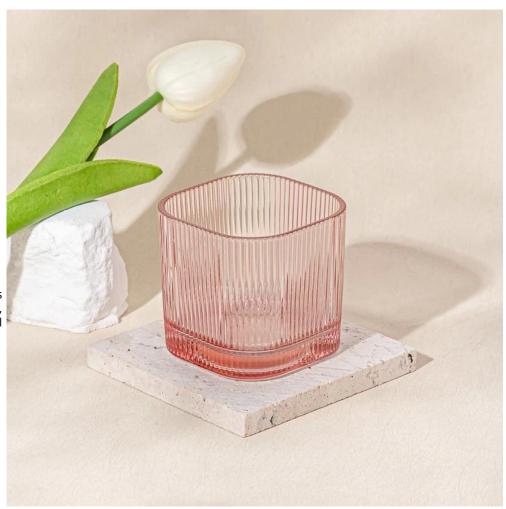

Wholesale pink vertical stripe candle glass jar for candle making

Sunny Glassware not only produces OEM / ODM orders, but also helps many brands start from the product concept.

#### Focus on luxury design

About 80% of American perfume brand suppliers

- . AQL plus 6 strict rigorous QC test standards
- . Maintain quality and sample and bulk products

Item No:SGCX25031001 Top dia: 70\*70mm Bottom dia: 65\*65mm Height: 65mm Weight: 188g Capacity: 180ml MOQ: 3,000 PCS