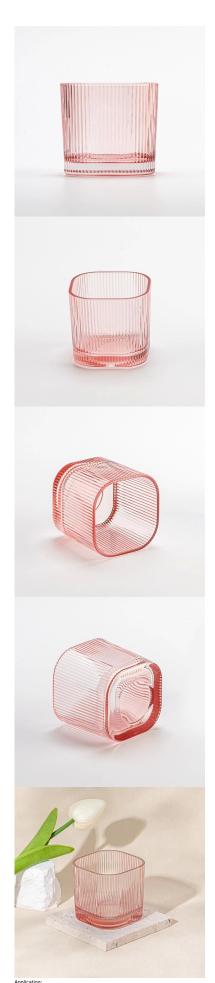

Wholesale pink vertical stripe candle glass jar for candle making

Sunny Glassware not only produces OEM / ODM orders, but also helps many brands start from the product concept.

#### Focus on luxury design

About 80% of American perfume brand suppliers

- . AQL plus 6 strict rigorous QC test standards
- . Maintain quality and sample and bulk products

Item No:SGCX25031001 Top dia: 70\*70mm Bottom dia: 65\*65mm Height: 65mm Weight: 188g Capacity: 180ml MOQ: 3,000 PCS