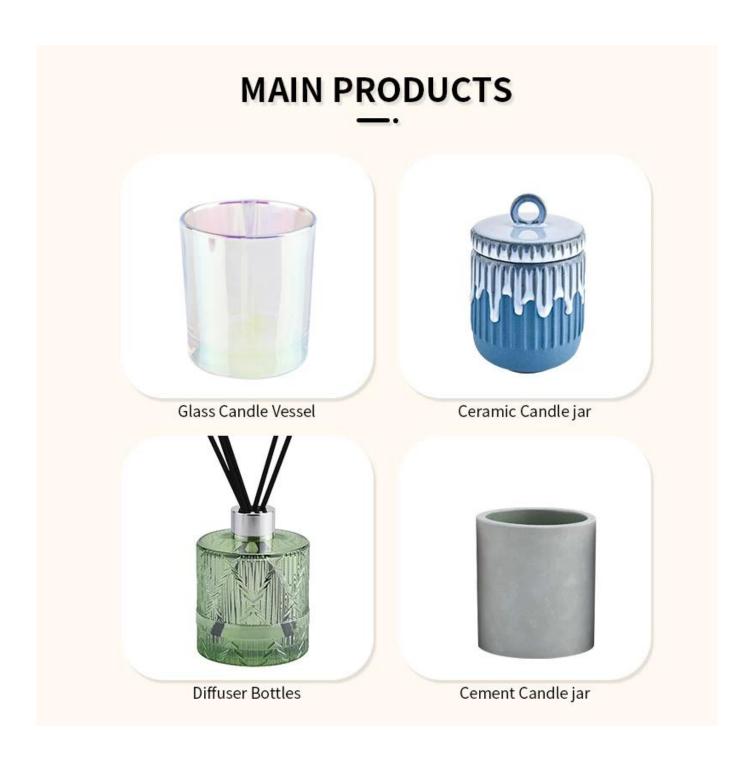

### feature of product

- 1. High quality home decorative glass incense bottle.

  2. Applicable to hotel, wedding,
- etc.
- 3. Meet the function of ASTM test products.

#### Let you choose

- 1. Various drawings and sizes are available.
- 2. Any painted, cutting, plating,
- laser model processing tool.

  3. Shrink film, color gift box, white gift box and other special packaging.