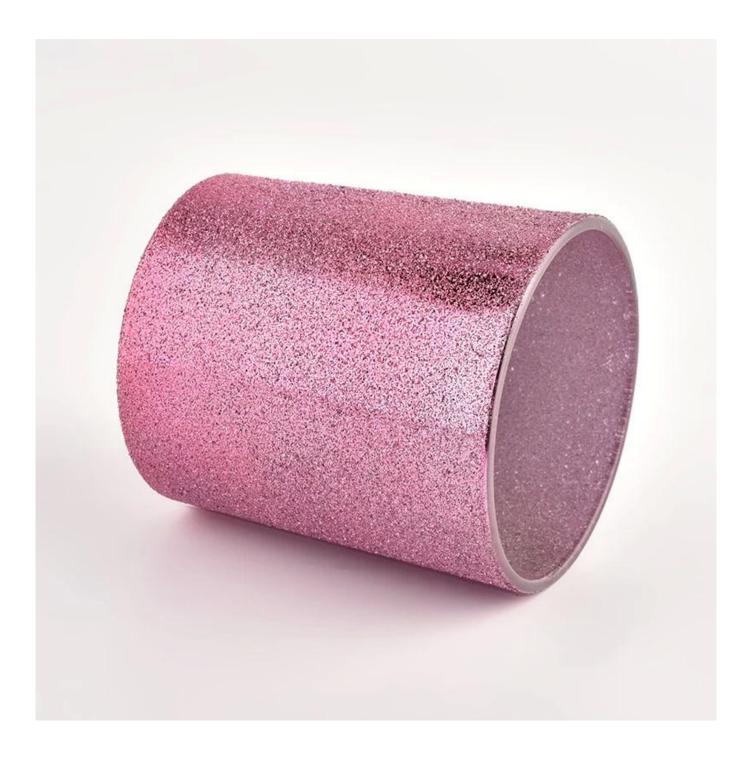

# Product Details

| Item number      | SGHL21121543                                                                                                                                                                                                                                                                                                                                                 |
|------------------|--------------------------------------------------------------------------------------------------------------------------------------------------------------------------------------------------------------------------------------------------------------------------------------------------------------------------------------------------------------|
| Material         | glass material                                                                                                                                                                                                                                                                                                                                               |
| Measure          | Item No.SGHL21121543<br>Top dia: 80mm<br>Bottom dia: 74mm<br>Height: 90mm<br>Weight: 290g<br>Capacity: 300ml<br>MOQ: 3000pieces                                                                                                                                                                                                                              |
| Sample time      | <ol> <li>5 days if there is glass shape and size</li> <li>15 days, if you need new shapes and sizes glass</li> </ol>                                                                                                                                                                                                                                         |
| craft            | pressed glass candle jars / machine blowing / mouth blowing                                                                                                                                                                                                                                                                                                  |
| Product Capacity | 500,000 ~ 1,000,000 pieces per month                                                                                                                                                                                                                                                                                                                         |
| Delivery time    | Within 35 days after sampling and order confirmed                                                                                                                                                                                                                                                                                                            |
| Payment terms    | 30% deposit by T / T in advance and balance against copy of B / L                                                                                                                                                                                                                                                                                            |
| Delivery         | By sea, by air, through express and shipping agent acceptable                                                                                                                                                                                                                                                                                                |
| Product Features | <ol> <li>Home decorations glass candle jar from high quality</li> <li>Suitable for use at hotel, home, etc.</li> <li>Meet the ASTM Test</li> </ol>                                                                                                                                                                                                           |
| For your choice  | <ol> <li>Various designs and sizes for selection</li> <li>Any color painted, cool, plating, laser model Processing cutter</li> <li>Special package as shrink film, color gift box, white gift box, etc.</li> <li>We are the exclusive employee of quality control</li> <li>We have a professional workshop and warehouse for ensure delivery time</li> </ol> |