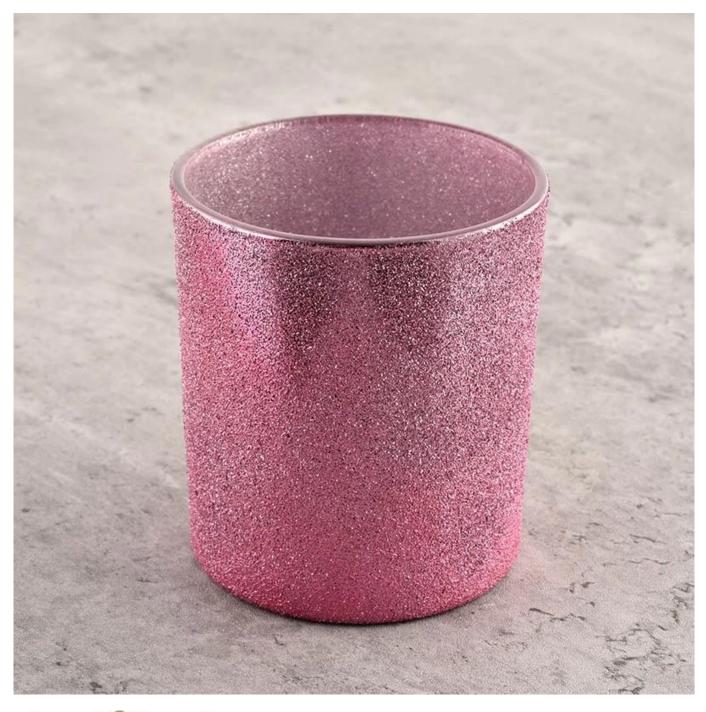

# Product Details

| Item number      | SGHL21121543                                                                                                                                                                                                                                                                                                                                                 |
|------------------|--------------------------------------------------------------------------------------------------------------------------------------------------------------------------------------------------------------------------------------------------------------------------------------------------------------------------------------------------------------|
| Material         | glass material                                                                                                                                                                                                                                                                                                                                               |
| Measure          | Item No.SGHL21121543<br>Top dia: 80mm<br>Bottom dia: 74mm<br>Height: 90mm<br>Weight: 290g<br>Capacity: 300ml<br>MOQ: 3000pieces                                                                                                                                                                                                                              |
| Sample time      | <ol> <li>5 days if there is glass shape and size</li> <li>15 days, if you need new shapes and sizes glass</li> </ol>                                                                                                                                                                                                                                         |
| craft            | pressed glass candle jars / machine blowing / mouth blowing                                                                                                                                                                                                                                                                                                  |
| Product Capacity | 500,000 ~ 1,000,000 pieces per month                                                                                                                                                                                                                                                                                                                         |
| Delivery time    | Within 35 days after sampling and order confirmed                                                                                                                                                                                                                                                                                                            |
| Payment terms    | 30% deposit by T / T in advance and balance against copy of B / L                                                                                                                                                                                                                                                                                            |
| Delivery         | By sea, by air, through express and shipping agent acceptable                                                                                                                                                                                                                                                                                                |
| Product Features | <ol> <li>Home decorations glass candle jar from high quality</li> <li>Suitable for use at hotel, home, etc.</li> <li>Meet the ASTM Test</li> </ol>                                                                                                                                                                                                           |
| For your choice  | <ol> <li>Various designs and sizes for selection</li> <li>Any color painted, cool, plating, laser model Processing cutter</li> <li>Special package as shrink film, color gift box, white gift box, etc.</li> <li>We are the exclusive employee of quality control</li> <li>We have a professional workshop and warehouse for ensure delivery time</li> </ol> |