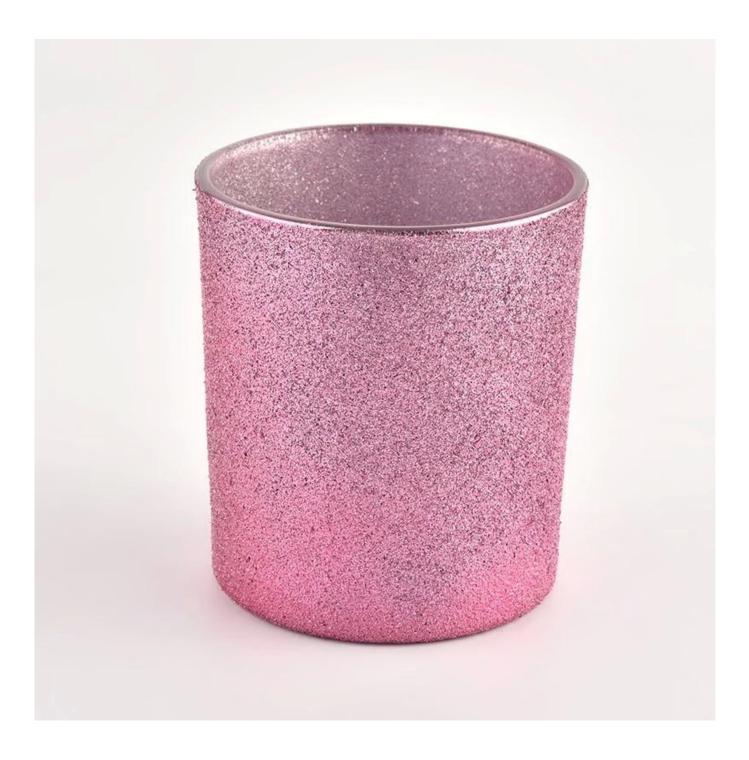

# Product Details

| Item number      | SGHL21121543                                                                                                                                                                                                                                                                                                                                                 |
|------------------|--------------------------------------------------------------------------------------------------------------------------------------------------------------------------------------------------------------------------------------------------------------------------------------------------------------------------------------------------------------|
| Material         | glass material                                                                                                                                                                                                                                                                                                                                               |
| Measure          | Item No.SGHL21121543<br>Top dia: 80mm<br>Bottom dia: 74mm<br>Height: 90mm<br>Weight: 290g<br>Capacity: 300ml<br>MOQ: 3000pieces                                                                                                                                                                                                                              |
| Sample time      | <ol> <li>5 days if there is glass shape and size</li> <li>15 days, if you need new shapes and sizes glass</li> </ol>                                                                                                                                                                                                                                         |
| craft            | pressed glass candle jars / machine blowing / mouth blowing                                                                                                                                                                                                                                                                                                  |
| Product Capacity | 500,000 ~ 1,000,000 pieces per month                                                                                                                                                                                                                                                                                                                         |
| Delivery time    | Within 35 days after sampling and order confirmed                                                                                                                                                                                                                                                                                                            |
| Payment terms    | 30% deposit by T / T in advance and balance against copy of B / L                                                                                                                                                                                                                                                                                            |
| Delivery         | By sea, by air, through express and shipping agent acceptable                                                                                                                                                                                                                                                                                                |
| Product Features | <ol> <li>Home decorations glass candle jar from high quality</li> <li>Suitable for use at hotel, home, etc.</li> <li>Meet the ASTM Test</li> </ol>                                                                                                                                                                                                           |
| For your choice  | <ol> <li>Various designs and sizes for selection</li> <li>Any color painted, cool, plating, laser model Processing cutter</li> <li>Special package as shrink film, color gift box, white gift box, etc.</li> <li>We are the exclusive employee of quality control</li> <li>We have a professional workshop and warehouse for ensure delivery time</li> </ol> |