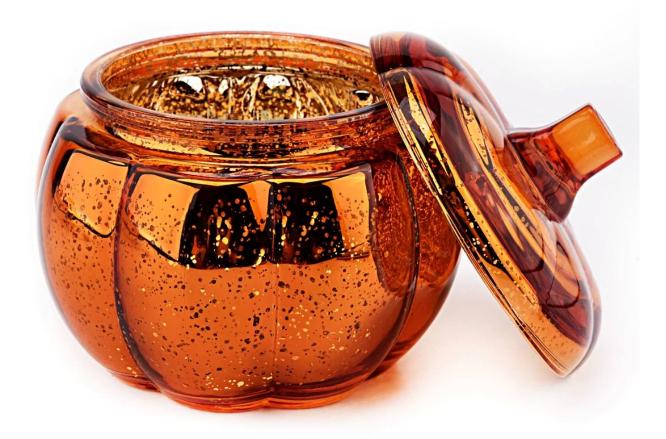

Wholesale orange pumpkin shaped glass candle jar with lid for Halloween

 ${\rm Sunny}\ {\rm Glassware}\ {\rm not}\ {\rm only}\ {\rm places}\ {\rm OEM}$  / ODM orders, but also helps many brands to start with product concepts.