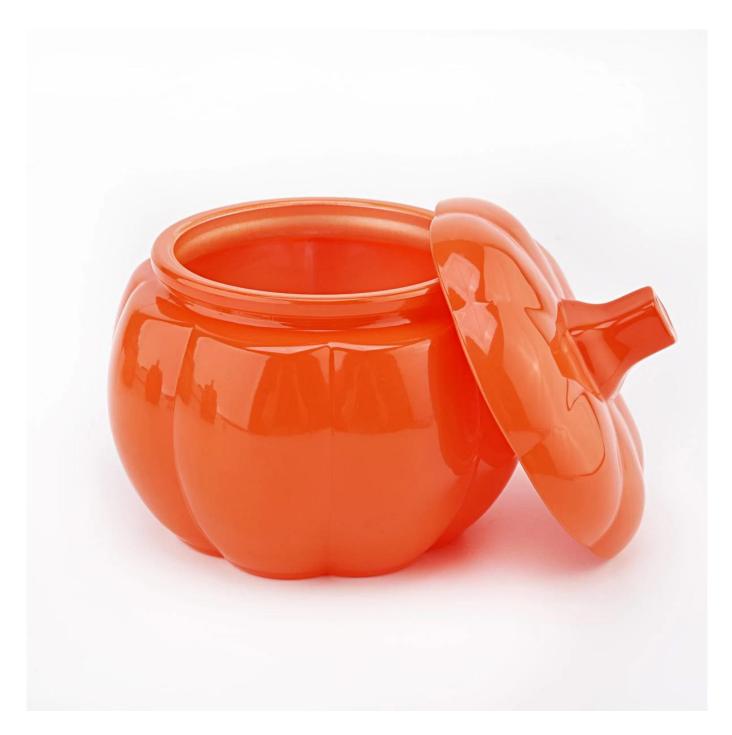

Wholesale orange pumpkin shaped glass candle jar with lid for Halloween

 ${\rm Sunny}\ {\rm Glassware}\ {\rm not}\ {\rm only}\ {\rm places}\ {\rm OEM}$  / ODM orders, but also helps many brands to start with product concepts.