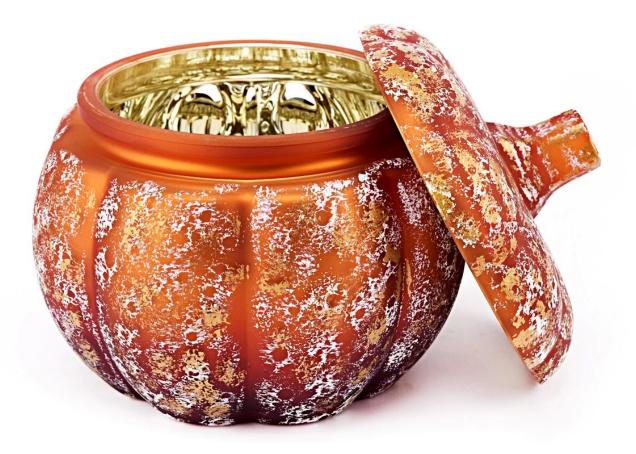

Wholesale orange pumpkin shaped glass candle jar with lid for Halloween

 ${\rm Sunny}\ {\rm Glassware}\ {\rm not}\ {\rm only}\ {\rm places}\ {\rm OEM}$  / ODM orders, but also helps many brands to start with product concepts.