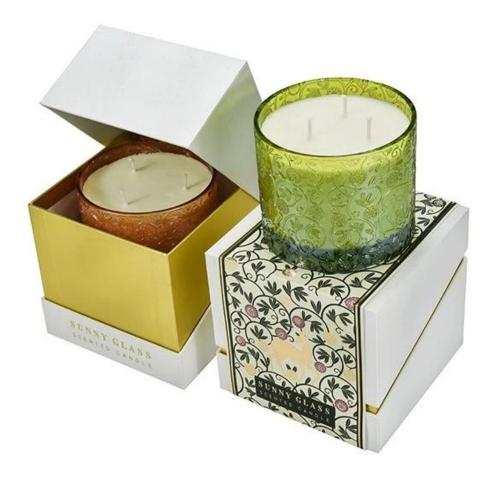

# Wholesale newly designed tibetan antelope green packaging box candle holder gift box gift box

Why Choose <u>Sunny Glassware</u>

- Upmost dedication to design, never compression on quality
- Sunny Glassware strictly protect the customers' designs, all the newly designed items from us haven't been copied in three years.
- Product quality is the major focus in Sunny Glassware.Sunny Glassware once demolished 80,000 pcs of glass vessel with barely visible blemish.

We take the elegant posture of the Tibetan antelope and the vast green grassland as the design basis, ingenuity to create this vibrant and harmonious green box candlestick gift box, aiming to convey the awe and love of nature.

Whether it's a birthday, anniversary or holiday gift, this meaningful candle holder gift box is the perfect way to express your deep affection for your friends and family.