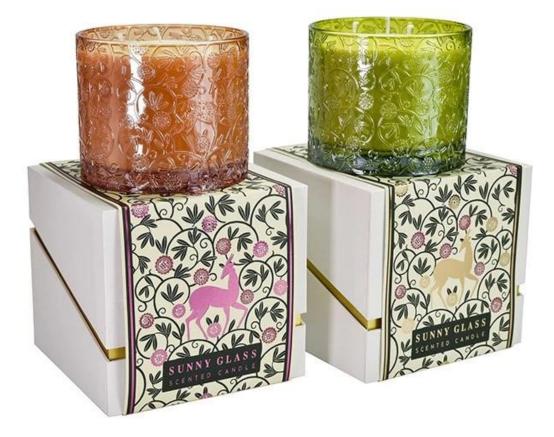

# Wholesale newly designed tibetan antelope green packaging box candle holder gift box gift box

Why Choose <u>Sunny Glassware</u>

- Upmost dedication to design, never compression on quality
- Sunny Glassware strictly protect the customers' designs, all the newly designed items from us haven't been copied in three years.
- Product quality is the major focus in Sunny Glassware.Sunny Glassware once demolished 80,000 pcs of glass vessel with barely visible blemish.

We take the elegant posture of the Tibetan antelope and the vast green grassland as the design basis, ingenuity to create this vibrant and harmonious green box candlestick gift box, aiming to convey the awe and love of nature.

Whether it's a birthday, anniversary or holiday gift, this meaningful candle holder gift box is the perfect way to express your deep affection for your friends and family.