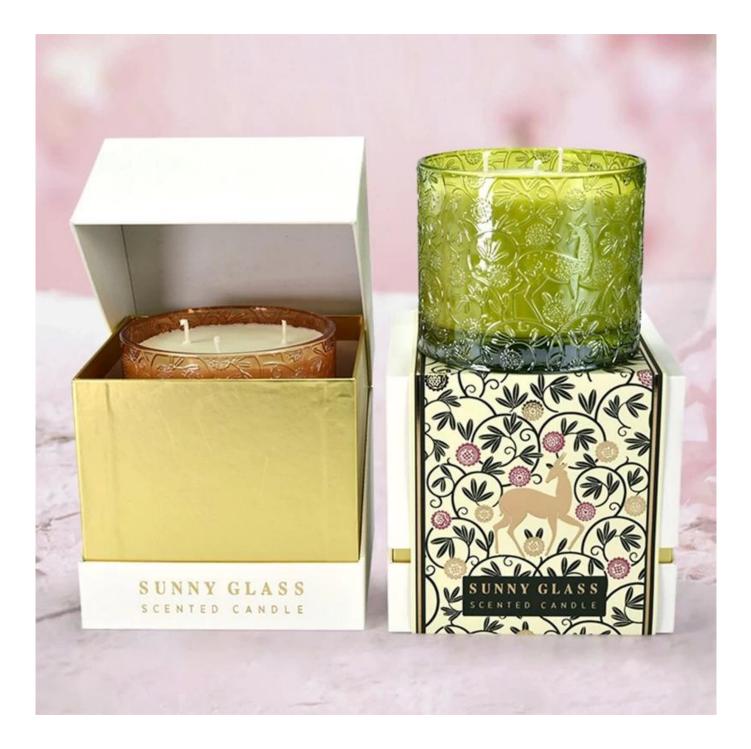

# Wholesale newly designed tibetan antelope green packaging box candle holder gift box gift box

Why Choose <u>Sunny Glassware</u>

- Upmost dedication to design, never compression on quality
- Sunny Glassware strictly protect the customers' designs, all the newly designed items from us haven't been copied in three years.
- Product quality is the major focus in Sunny Glassware.Sunny Glassware once demolished 80,000 pcs of glass vessel with barely visible blemish.

We take the elegant posture of the Tibetan antelope and the vast green grassland as the design basis, ingenuity to create this vibrant and harmonious green box candlestick gift box, aiming to convey the awe and love of nature.

Whether it's a birthday, anniversary or holiday gift, this meaningful candle holder gift box is the perfect way to express your deep affection for your friends and family.