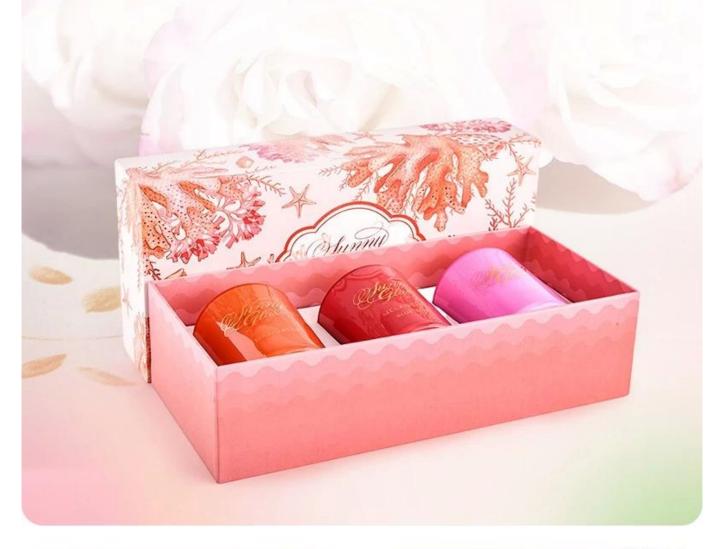

## **Accessories - Candle Holder Box**

## CANDLE HOLDER BOX SIZE, LOGO, COLOR, LINING, SHAPE CAN BE CUSTOMIZED